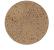

## CASCA

CORK

CAS44

CAS43

C A S 4 2

NB: The portrayed colours may differ from reality.

References CAS4 - TACTILITY Composition: cork Weight:  $\pm$  225 g/m $^2$  (6.64 oz/sq yd)

Width of the wallcovering.

Pattern repeat is 0 cm (0") and the design does not need to be matched.

Sold by the metre/yard. No minimum.

Fire resistant: EU: D, s1-d0 US: class A

Light resistant: Xeno test 4-6.

Apply a ready mixed PVA or EVA clear adhesive directly to the wall, moisten the back of the wallcovering allow the moisture to absorb about 5 minutes.

Ecological.

Seamless

This design requires reverse hanging.