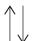

## OMEXCO Fine Belgian Wallcoverings



## CASCA

CORK











CAS44



CAS43

C A S 4 2

NB: The portrayed colours may differ from reality.

References CAS4 - TACTILITY Composition: cork Weight:  $\pm$  225 g/m $^2$  (6.64 oz/sq yd)



Width of the wallcovering.



Pattern repeat is 0 cm (0") and the design does not need to be matched.



Sold by the metre/yard. No minimum.



Fire resistant: EU: D, s1-d0 US: class A



Light resistant: Xeno test 4-6.



Apply a ready mixed PVA or EVA clear adhesive directly to the wall, moisten the back of the wallcovering allow the moisture to absorb about 5 minutes.



Ecological.



Seamless



This design requires reverse hanging.