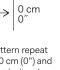

Pattern repeat is 0 cm (0") and the design does not need to be matched.

Ecological.

Sold by the

metre/yard. No minimum.

Fire resistant: EU: D, s1-d0 US: class A

Light resistant: Xeno test 4-5.

This design requires reverse hanging.