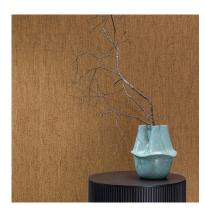

## CASCA

NB: The portrayed colours may differ from reality.

References CAS5 - ENHANCE Composition: cork Weight: ± 250 g/m<sup>2</sup> (7.37 oz/sq yd)

Width of the wallcovering.

minutes.

Apply a ready mixed PVA or EVA clear adhesive directly to the wall, moisten the back of the wallcovering allow the moisture to absorb about 5

Pattern repeat is 0 cm (0") and the design does not need to be matched.

Ecological.

Sold by the

metre/yard. No minimum.

Fire resistant: EU: D, s1-d0 US: class A

Light resistant: Xeno test 4-5.

This design requires reverse hanging.