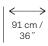

## CASCA

NB: The portrayed colours may differ from reality.

References CAS5 - ENHANCE Composition: cork Weight: ± 250 g/m<sup>2</sup> (7.37 oz/sq yd)

Width of the wallcovering.

minutes.

Apply a ready mixed PVA or EVA clear adhesive directly to the wall, moisten the back of the wallcovering allow the moisture to absorb about 5