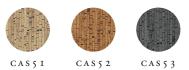

## CASCA

NB: The portrayed colours may differ from reality.

References CAS5 - ENHANCE Composition: cork Weight: ± 250 g/m<sup>2</sup> (7.37 oz/sq yd)

Width of the wallcovering.

minutes.

Apply a ready mixed PVA or EVA clear adhesive directly to the wall, moisten the back of the wallcovering allow the moisture to absorb about 5