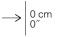

## CASCACORK

NB: The portrayed colours may differ from reality.

References CAS3 - MOTION Composition: cork Weight: ± 250 g/m<sup>2</sup> (7.37 oz/sq yd)

Width of the wallcovering.

Pattern repeat is 0 cm (0") and the design does not need to be matched.