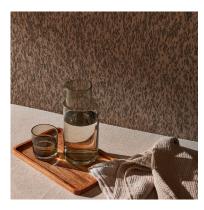

## CASCACORK

NB: The portrayed colours may differ from reality.

References CAS3 - MOTION Composition: cork Weight: ± 250 g/m<sup>2</sup> (7.37 oz/sq yd)

Width of the wallcovering.

Pattern repeat is 0 cm (0") and the design does not need to be matched.