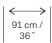

## CASCACORK

NB: The portrayed colours may differ from reality.

References CAS3 - MOTION Composition: cork Weight: ± 250 g/m<sup>2</sup> (7.37 oz/sq yd)

Width of the wallcovering.

Pattern repeat is 0 cm (0") and the design does not need to be matched.