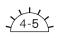

Pattern repeat is 0 cm (0") and the design does not need to be matched.

Fire resistant: EU: D, s1-d0 US: class A

Seamless.

Light resistant: Xeno test 4-5.

(K) eco

Apply a ready mixed PVA or EVA clear adhesive directly to the wall, no need to humidify the back of the wallcovering.