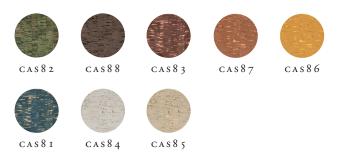

## CASCA cork

NB: The portrayed colours may differ from reality.

Sold by the

metre/yard. No minimum.

References CAS8 - CALLIGRAPHY Composition: cork Weight: ± 202 g/m<sup>2</sup> (5.95 oz/sq yd)

Width of the wallcovering.