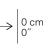

Pattern repeat is 0 cm (0") and the design does not need to be matched.

Fire resistant: EU: D, s1-d0 US: class A

Seamless.

Light resistant: Xeno test 4-5.

(K) eco

Apply a ready mixed PVA or EVA clear adhesive directly to the wall, no need to humidify the back of the wallcovering.