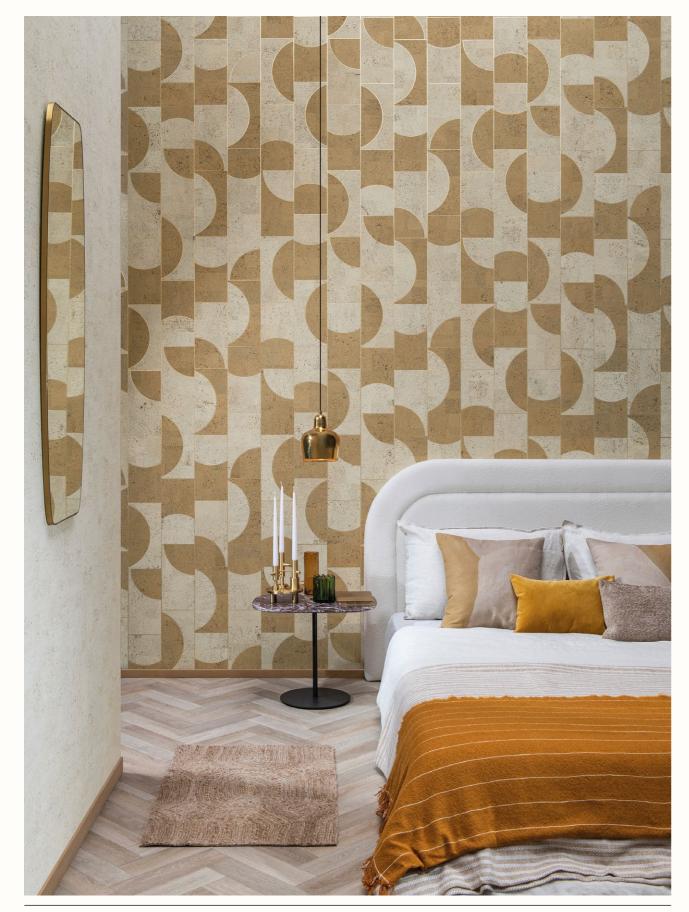

# GRAPHICAL PLAY, CAS7I

### GRAPHICAL PLAY

« A contemporary panoramic design printed on a layer of cork streaked with gold accents »

CAS71: Panoramic design of 3 drops. Total dimension 2,70 x 3 m (106" 1/4 x 118" 1/10). This panoramic has been created as a continuous design and can therefore be repeated endlessly. Custom height/width as of 4 drops.