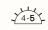

#### TECHNICAL GUIDE

Indicates that the wallcovering is shown vertically (as it comes off the roll).

Sold by the metre/yard. No minimum.

Light resistance

Fire resistant

Pattern repeat is 0 cm (0") and the design does not need to be matched.