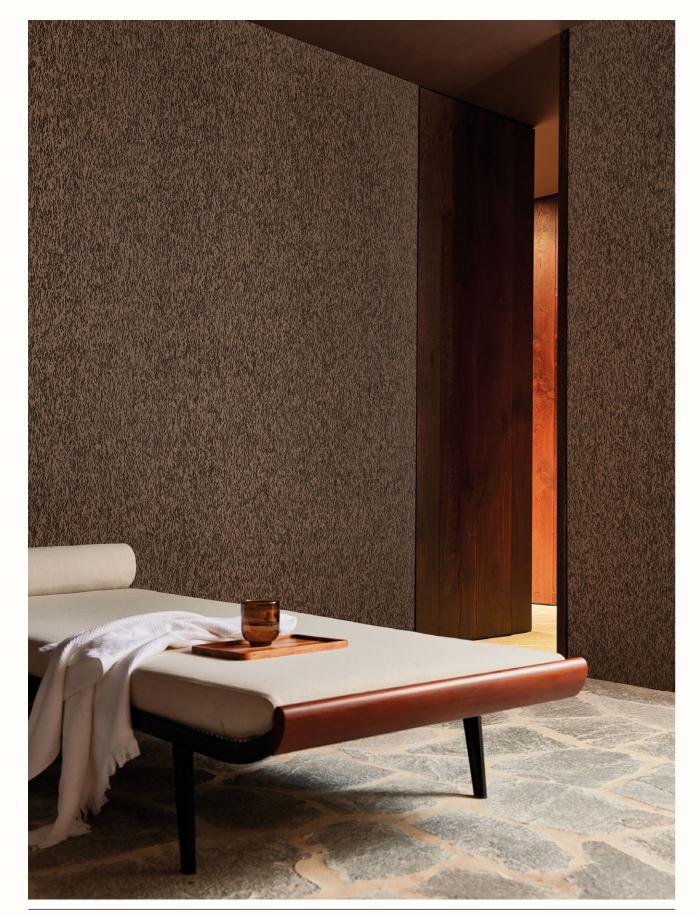

#### REFLECTION

« A mosaic of contrasting geometric shapes with a metallic sheen »

cas61

TACTILITY, CAS4I

#### ENHANCE

« The raw material is enhanced in a graphic composition of natural hues »

ENHANCE, CAS52

CAS5I

CAS 5 2

REFLECTION, CAS61