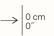

#### TECHNICAL GUIDE

Indicates that the wallcovering is shown vertically (as it comes off the roll).

Sold by the metre/yard. No minimum.

Light resistance

Fire resistant

Pattern repeat is 0 cm (0") and the design does not need to be matched.