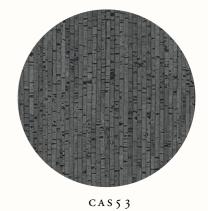

#### ENHANCE

« The raw material is enhanced in a graphic composition of natural hues »

ENHANCE, CAS52

CAS5I

CAS 5 2

REFLECTION, CAS61