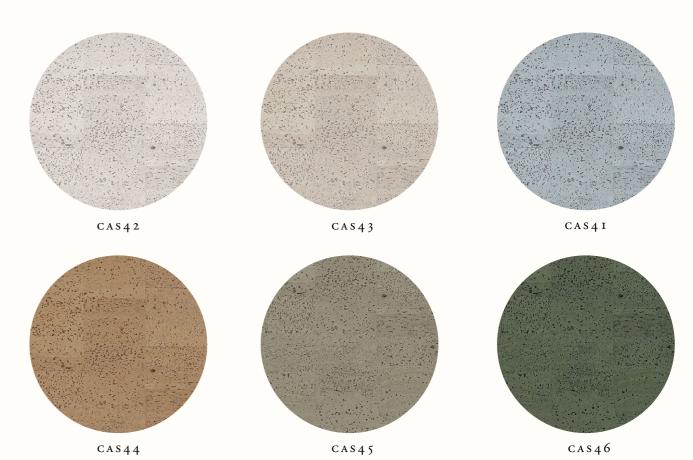

#### REFLECTION

« A mosaic of contrasting geometric shapes with a metallic sheen »

cas61

TACTILITY, CAS4I

#### TACTILITY

« A subtle arrangement of matt and smooth cork oak in six colourways »