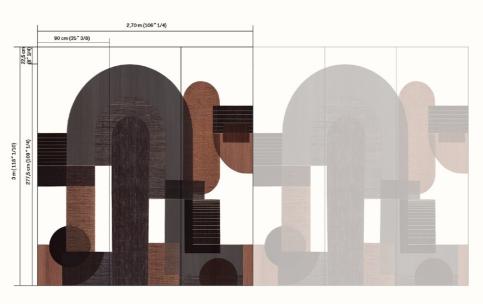

### GRAPHICAL PLAY

« A contemporary panoramic design printed on a layer of cork streaked with gold accents »

CAS71: Panoramic design of 3 drops. Total dimension 2,70 x 3 m (106" 1/4 x 118" 1/10). This panoramic has been created as a continuous design and can therefore be repeated endlessly. Custom height/width as of 4 drops.

CAS7 I 13

CALLIGRAPHY, CAS85