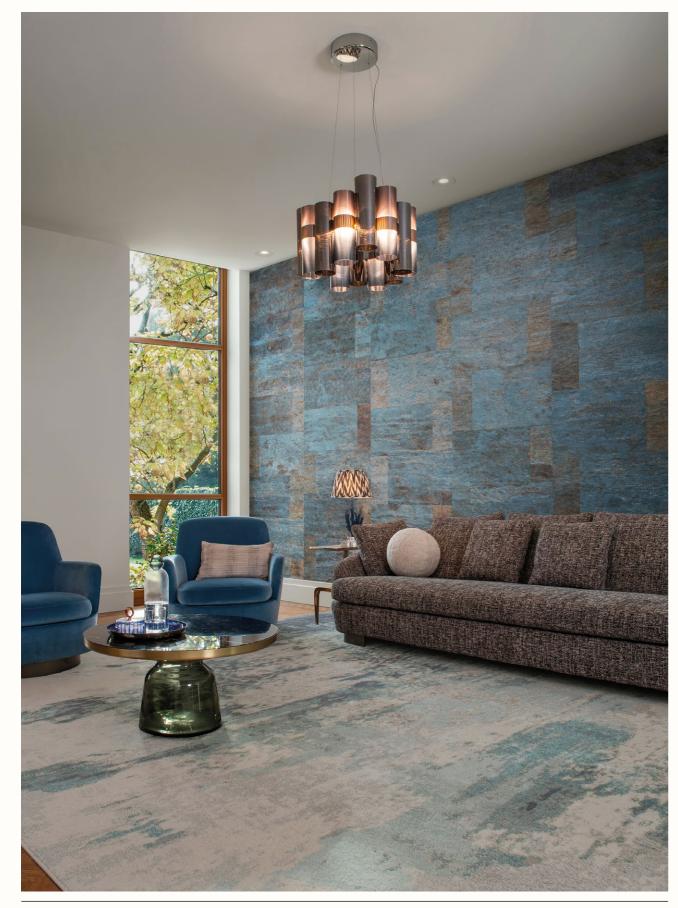

#### REFLECTION

« A mosaic of contrasting geometric shapes with a metallic sheen »

cas61

TACTILITY, CAS4I