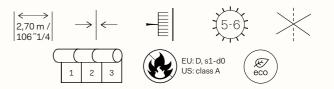

#### TECHNICAL GUIDE

Indicates that the wallcovering is shown vertically (as it comes off the roll).

Sold by the metre/yard. No minimum.

Light resistance

Fire resistant

Pattern repeat is 0 cm (0") and the design does not need to be matched.

Straight match

Seamless.

Easy installation.

Panoramic design of 3 drops

This design requires reverse hanging.

Ecological.