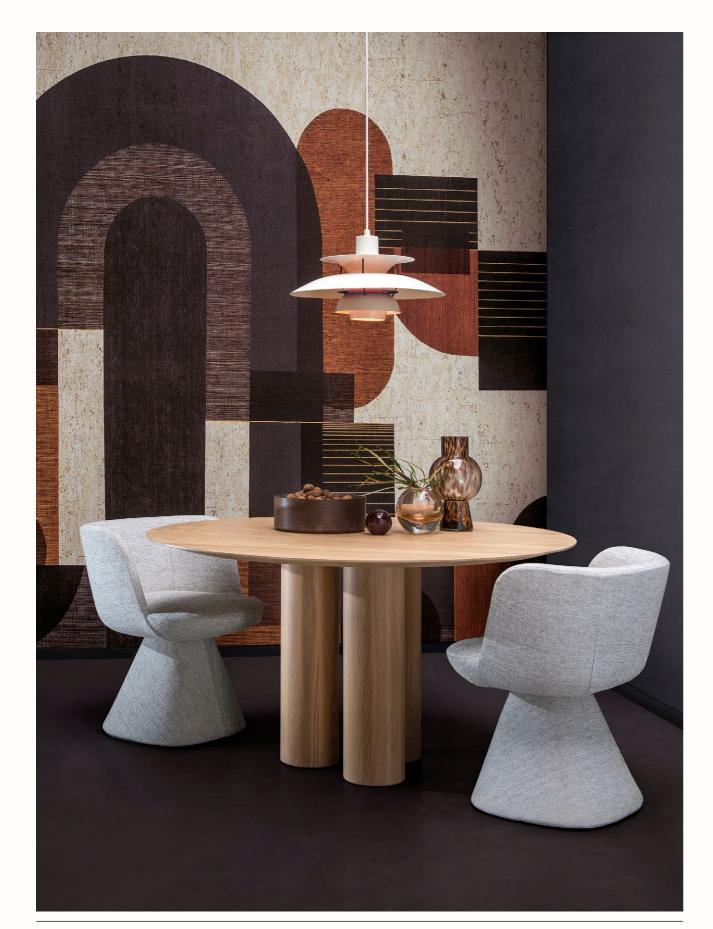

# GRAPHICAL PLAY, CAS7I

### GRAPHICAL PLAY

« A contemporary panoramic design printed on a layer of cork streaked with gold accents »

CAS71: Panoramic design of 3 drops. Total dimension 2,70 x 3 m (106" 1/4 x 118" 1/10). This panoramic has been created as a continuous design and can therefore be repeated endlessly. Custom height/width as of 4 drops.

CAS7 I 13

CALLIGRAPHY, CAS85