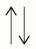

#### TECHNICAL GUIDE

Indicates that the wallcovering is shown vertically (as it comes off the roll).

Sold by the metre/yard. No minimum.

Light resistance

Fire resistant

Pattern repeat is 0 cm (0") and the design does not need to be matched.

Straight match

Seamless.

Easy installation.

Panoramic design of 3 drops

This design requires reverse hanging.

Ecological.