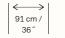

#### TECHNICAL GUIDE

Indicates that the wallcovering is shown vertically (as it comes off the roll).

Sold by the metre/yard. No minimum.

Light resistance

Fire resistant

Pattern repeat is 0 cm (0") and the design does not need to be matched.