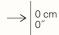

#### TECHNICAL GUIDE

Indicates that the wallcovering is shown vertically (as it comes off the roll).

Sold by the metre/yard. No minimum.

Light resistance

Fire resistant

Pattern repeat is 0 cm (0") and the design does not need to be matched.