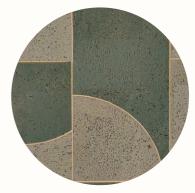

#### ENHANCE

« The raw material is enhanced in a graphic composition of natural hues »

ENHANCE, CAS52

CAS5I

CAS 5 2

REFLECTION, CAS61