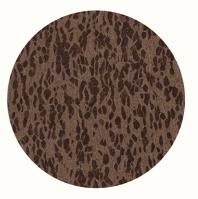

### MULBERRY

« A lavish variation of mulberry bark worked in a check pattern and available in five colours »

MULBERRY, CAS25