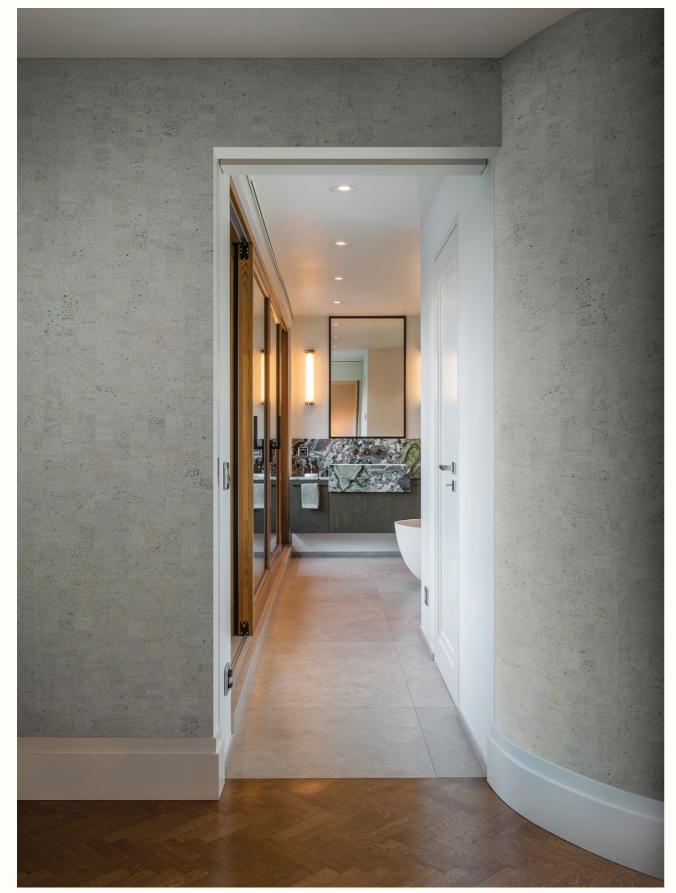

#### TACTILITY

« A subtle arrangement of matt and smooth cork oak in six colourways »