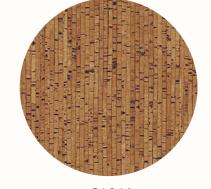

### MULBERRY

« A lavish variation of mulberry bark worked in a check pattern and available in five colours »

MULBERRY, CAS25