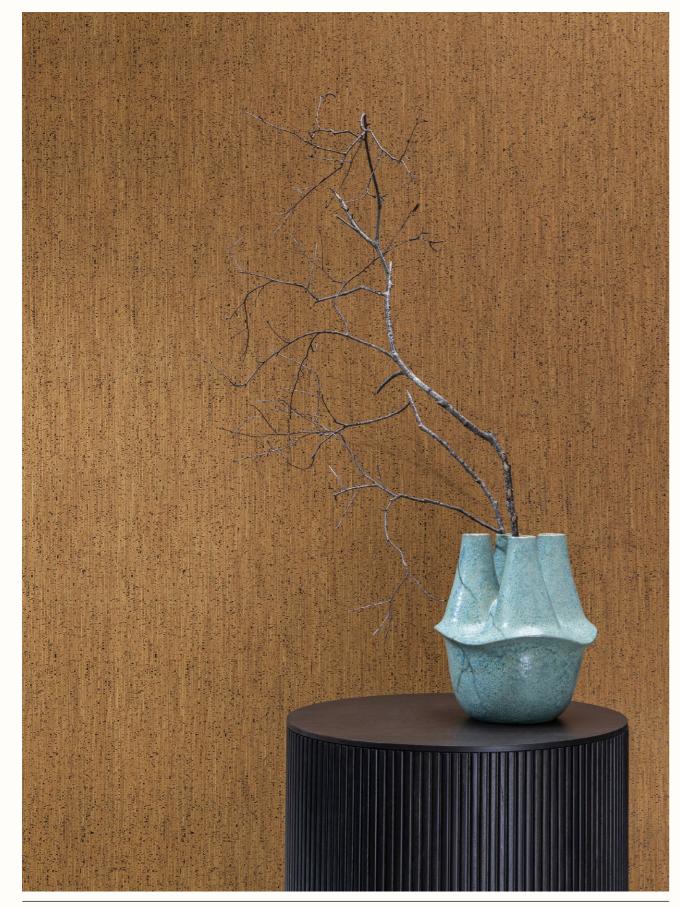

#### ENHANCE

« The raw material is enhanced in a graphic composition of natural hues »

ENHANCE, CAS52

CAS5I

CAS 5 2

REFLECTION, CAS61