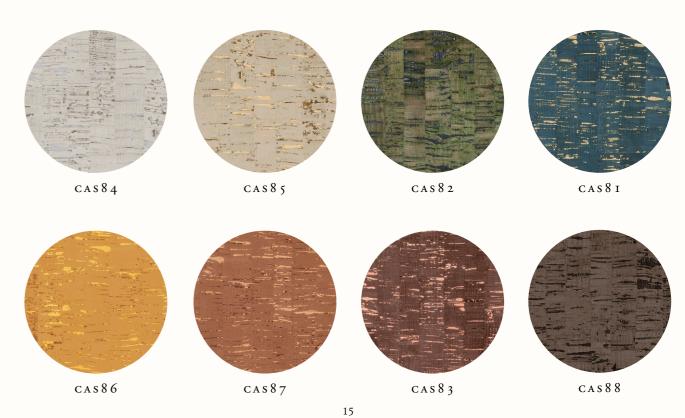

CAS7 I 13

CALLIGRAPHY, CAS85

## O M E X C O Fine Belgian Wallcoverings

#### CALLIGRAPHY

« Our classic design revisited in a new symphony of nature-inspired colours »