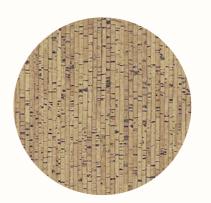

#### TACTILITY

« A subtle arrangement of matt and smooth cork oak in six colourways »