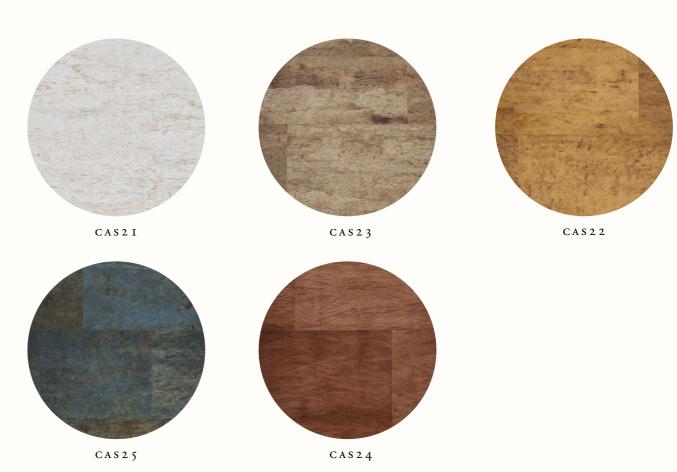

### MULBERRY

« A lavish variation of mulberry bark worked in a check pattern and available in five colours »

MULBERRY, CAS25