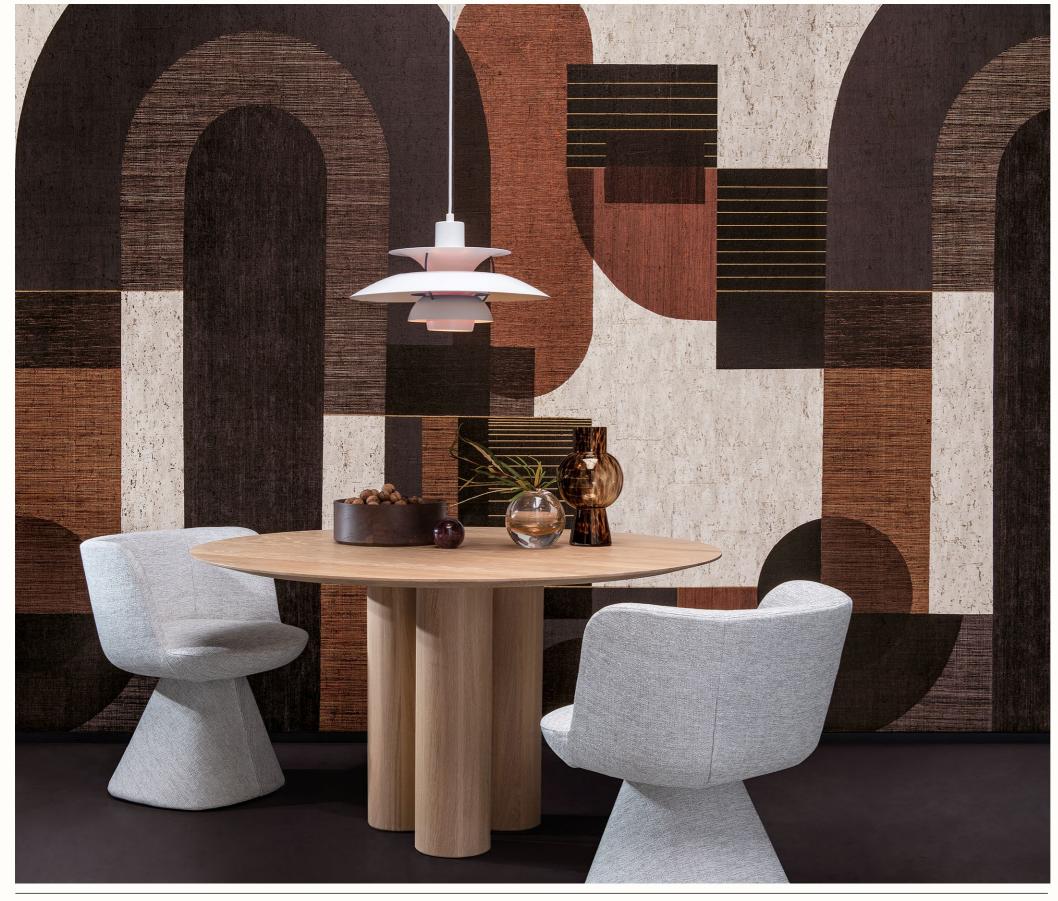

# GRAPHICAL PLAY, CAS7I

### GRAPHICAL PLAY

« A contemporary panoramic design printed on a layer of cork streaked with gold accents »

CAS71: Panoramic design of 3 drops. Total dimension 2,70 x 3 m (106" 1/4 x 118" 1/10). This panoramic has been created as a continuous design and can therefore be repeated endlessly. Custom height/width as of 4 drops.