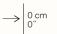

#### TECHNICAL GUIDE

Indicates that the wallcovering is shown vertically (as it comes off the roll).

Sold by the metre/yard. No minimum.

Light resistance

Fire resistant

Pattern repeat is 0 cm (0") and the design does not need to be matched.