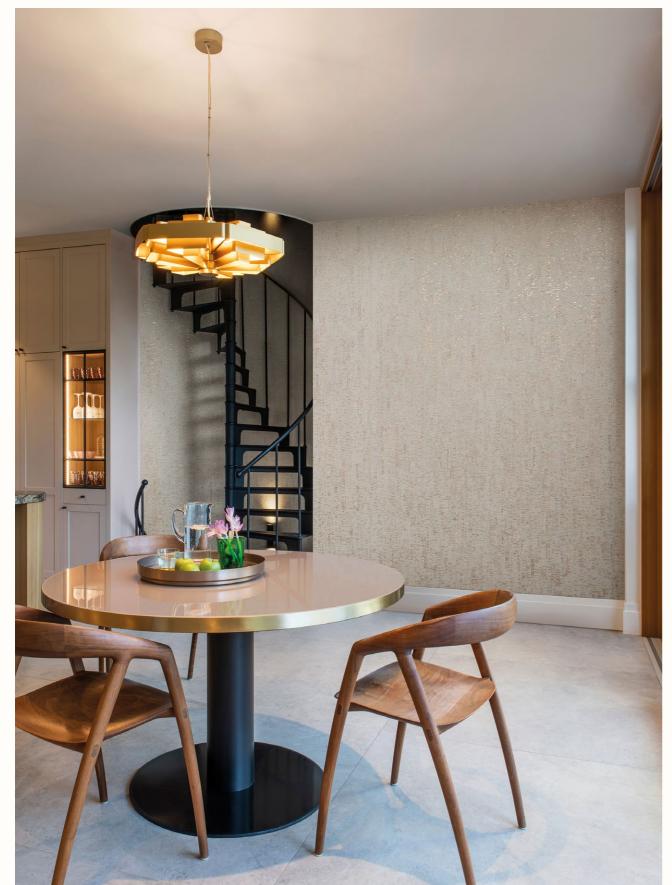

### GRAPHICAL PLAY

« A contemporary panoramic design printed on a layer of cork streaked with gold accents »

CAS71: Panoramic design of 3 drops. Total dimension 2,70 x 3 m (106" 1/4 x 118" 1/10). This panoramic has been created as a continuous design and can therefore be repeated endlessly. Custom height/width as of 4 drops.