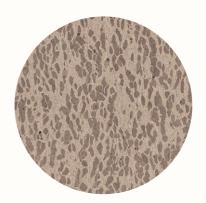

#### REFLECTION

« A mosaic of contrasting geometric shapes with a metallic sheen »

cas61

TACTILITY, CAS4I

#### TACTILITY

« A subtle arrangement of matt and smooth cork oak in six colourways »