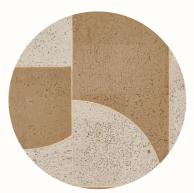

#### REFLECTION

« A mosaic of contrasting geometric shapes with a metallic sheen »

cas61

TACTILITY, CAS4I

#### TACTILITY

« A subtle arrangement of matt and smooth cork oak in six colourways »