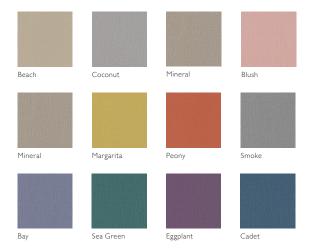

# Concertex

# OASIS

# PRODUCT SPECIFICATIONS

# Application

Upholstery, Indoor/Outdoor

#### Content

100% Phthalate Free Vinyl

# Backing

100% Polyester

#### Finish

Advanced Protective Topcoat

#### Width

54''

## Repeat

N/A

### **General Characteristics**

- Abrasion: 300,000+ Double Rubs (ASTM D4157 Wyzenbeek)
- Colorfastness to Light: 1,200+ Hours (AATCC-169)
- Meets all ACT Heavy Duty Performance Guidelines

## Flammability

CA Bulletin 117-2013; UFAC/NFPA-260; IMO A652 (16) 8.2

#### Cleaning

W/S, Bleach (10:1)

## Environmental

- Phthalate/Formaldehyde Free
- No added FR/Anti-Bacterial

### Country of Origin

China



Shore



#### Warranty

Please refer to our Terms of Sales for warranty information.

 Multiple factors affect fabric durability and appearance retention, including end-user application and proper maintenance.
Wyzenbeek results above 100,000 Double Rubs have not been shown to be a reliable indicator of increased fabric lifespan.