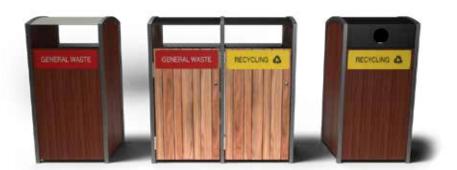

## **+** SPECIFICATIONS

| CAPACITY               | Single or double bins to suit 120L or 240L mobile garbage bins (optional inclusion)                                                                                                                                                                                                                                                                                               |
|------------------------|-----------------------------------------------------------------------------------------------------------------------------------------------------------------------------------------------------------------------------------------------------------------------------------------------------------------------------------------------------------------------------------|
| FINISHES               | Frame: stainless steel, satin Hood: powdercoated aluminium Feature panels: sustainable oiled hardwood slats Powdercoat colours: select from Botton + Gardiner's standard range or custom specify a colour                                                                                                                                                                         |
| FEATURES               | A double capacity for splitting your waste streams and managing recycling easily at the source   Easily understood and visible vinyl signage on the door and back bin panels for efficient waste sorting at point of collection   Suitable for external and streetscape usage   Compression lock tightens with a turn of the key and prevents rattling noise for peaceful streets |
| OPTIONS                | Customise your vinyl signage to represent your brand colours or waste management system   Opt to add the attention grabbing bold yellow and red powdercoats to your hoods   Opt to add the recycling limiter hood to limit waste entering the recycling channel for more efficient collection   Bellerive is locally made and customisable to your requirements                   |
| WARRANTY               | 5 years                                                                                                                                                                                                                                                                                                                                                                           |
| FIXING                 | Surface fixed                                                                                                                                                                                                                                                                                                                                                                     |
| INDICATIVE<br>LEADTIME | Made in Australia   5-6 weeks                                                                                                                                                                                                                                                                                                                                                     |