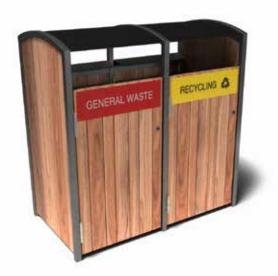

## **+** SPECIFICATIONS

| CAPACITY               | Single or double bins to suit 120L or 240L mobile garbage bins (optional inclusion)                                                                                                                                                                                                                                                                                               |
|------------------------|-----------------------------------------------------------------------------------------------------------------------------------------------------------------------------------------------------------------------------------------------------------------------------------------------------------------------------------------------------------------------------------|
| FINISHES               | Frame: stainless steel, satin Hood: powdercoated aluminium Feature panels: sustainable oiled hardwood slats Powdercoat colours: select from Botton + Gardiner's standard range or custom specify a colour                                                                                                                                                                         |
| FEATURES               | A double capacity for splitting your waste streams and managing recycling easily at the source   Easily understood and visible vinyl signage on the door and back bin panels for efficient waste sorting at point of collection   Suitable for external and streetscape usage   Compression lock tightens with a turn of the key and prevents rattling noise for peaceful streets |
| OPTIONS                | Customise your vinyl signage to represent your brand colours or waste management system   Opt to add the attention grabbing bold yellow and red powdercoats to your hoods   Opt to add the recycling limiter hood to limit waste entering the recycling channel for more efficient collection   Bellerive is locally made and customisable to your requirements                   |
| WARRANTY               | 5 years                                                                                                                                                                                                                                                                                                                                                                           |
| FIXING                 | Surface fixed                                                                                                                                                                                                                                                                                                                                                                     |
| INDICATIVE<br>LEADTIME | Made in Australia   5-6 weeks                                                                                                                                                                                                                                                                                                                                                     |