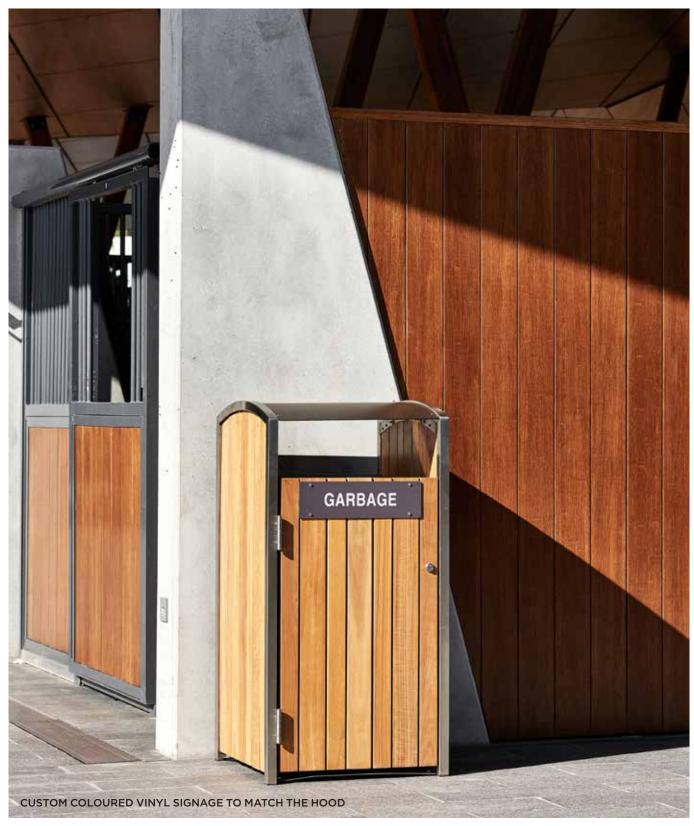

# **Bellerive**

# **BIN ENCLOSURE**

Say g'day to our Bellerive Bin Housing, the beautiful evolution of Brighton, now with solid hardwood cladding to all four sides. Punching above it's weight in the value for money division, Bellerive won't disappoint. Ideal for streetscapes, council parks, universities, shopping centres, and public spaces.

## **+** SPECIFICATIONS

| CAPACITY               | Single or double bins to suit 120L or 240L mobile garbage bins (optional inclusion)                                                                                                                                                                                                                                                                                               |
|------------------------|-----------------------------------------------------------------------------------------------------------------------------------------------------------------------------------------------------------------------------------------------------------------------------------------------------------------------------------------------------------------------------------|
| FINISHES               | Frame: stainless steel, satin Hood: powdercoated aluminium Feature panels: sustainable oiled hardwood slats Powdercoat colours: select from Botton + Gardiner's standard range or custom specify a colour                                                                                                                                                                         |
| FEATURES               | A double capacity for splitting your waste streams and managing recycling easily at the source   Easily understood and visible vinyl signage on the door and back bin panels for efficient waste sorting at point of collection   Suitable for external and streetscape usage   Compression lock tightens with a turn of the key and prevents rattling noise for peaceful streets |
| OPTIONS                | Customise your vinyl signage to represent your brand colours or waste management system   Opt to add the attention grabbing bold yellow and red powdercoats to your hoods   Opt to add the recycling limiter hood to limit waste entering the recycling channel for more efficient collection   Bellerive is locally made and customisable to your requirements                   |
| WARRANTY               | 5 years                                                                                                                                                                                                                                                                                                                                                                           |
| FIXING                 | Surface fixed                                                                                                                                                                                                                                                                                                                                                                     |
| INDICATIVE<br>LEADTIME | Made in Australia   5-6 weeks                                                                                                                                                                                                                                                                                                                                                     |