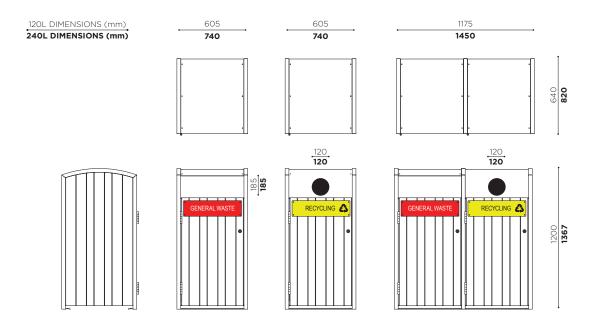

| Surface fixed                                                                                                                                                                                                                                                                                                                                                                     |
| INDICATIVE<br>LEADTIME | Made in Australia   5-6 weeks                                                                                                                                                                                                                                                                                                                                                     |

### DIMENSIONS (mm)