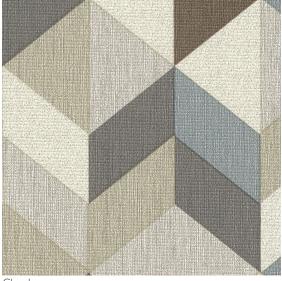

Concertex

# WAYFARER

PRODUCT SPECIFICATIONS

## Application

Upholstery

#### Content

Face - 100% Silicone, Inherently Graffiti-Free® Middle - 100% Polyurethane

### Backing

100% Polyester

#### Width

54"

#### Repeat

27.165"H, 24.8" V

## **General Characteristics**

- Abrasion: 200,000+ Double Rubs (ASTM D4157 Wyzenbeek)
- Hydrolysis: 15+ weeks (ISO 1419)
- Colorfastness to Crocking: Grade 5 (AATCC 8)
- Tearing Strength (ASTM D2262)
- Adhesion of Coating (ASTM D751)
- Meets all ACT Heavy Duty Performance Guidelines

#### Flammability

CA Bulletin 117-2013; UFAC/NFPA-260; IMO A652 (16) 8.2

## Cleaning

W/S, Bleach (4:1)

## Environmental

- DMF-Free
- PVC/Phthalate Free
- No added FR/Anti-Bacterial
- Complies with Healthier Hospitals & CAL 01350

## Country of Origin

South Korea



Cloud









Starry Nigh



### Technical Repeat

## Warranty

Please refer to our Terms of Sales for warranty information.

 Multiple factors affect fabric durability and appearance retention, including end-user application and proper maintenance.
Wyzenbeek results above 100,000 Double Rubs have not been shown to be a reliable indicator of increased fabric lifespan.