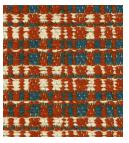

## Triton

- 14 Colorways
- Bleach Cleanable
- Crypton<sup>®</sup> Super Fabric
- Free of FR Chemicals / CAL AB 2998 Compliant

A small-scale plaid big on impact, Triton's strong angles are softened by a full-face chenille surface.