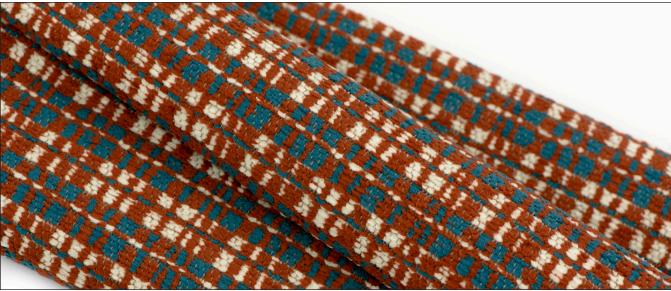

## Triton

- 14 Colorways
- Bleach Cleanable
- Crypton<sup>®</sup> Super Fabric
- Free of FR Chemicals / CAL AB 2998 Compliant

A small-scale plaid big on impact, Triton's strong angles are softened by a full-face chenille surface.