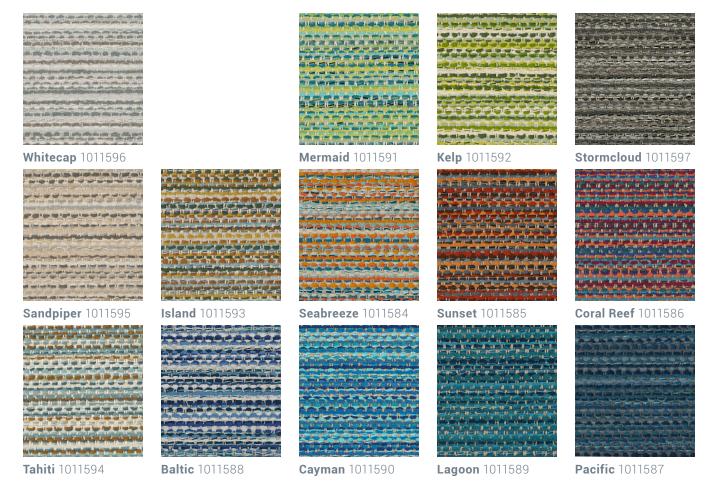

### Neptune

- 16 Colorways
- Bleach Cleanable
- Crypton<sup>®</sup> Super Fabric
- Free of FR Chemicals / CAL AB 2998 Compliant

Neptune is a nubby boucle texture that embodies the easy-breezy vibe of a coastal town.

Dune 1011609

Lighthouse 1011608

Aruba 1011605

Fabric is not shown to scale.

黄文 规范记忆 机多多 **Boardwalk** 1011611

WALL X S. S. S.

-----

Koi 1011598

Nori 1011606

Cabana 1011600

**Oasis** 1011607

Wharf 1011599

Heron 1011601

Riptide 1011604

Depth 1011602

Admiral 1011603