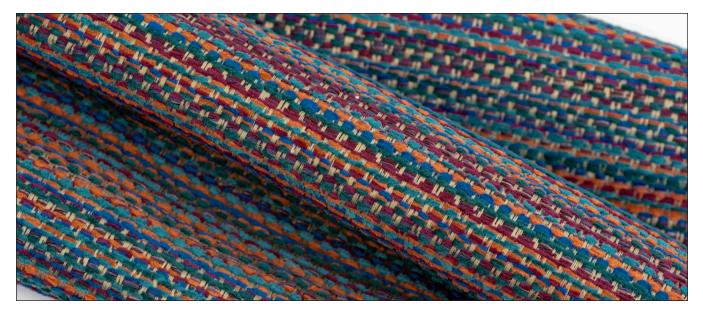

## Calypso

- 14 Colorways
- Bleach Cleanable
- Crypton<sup>®</sup> Super Fabric
- Free of FR Chemicals / CAL AB 2998 Compliant

Calypso dances to the beat of its own drum. Playful multicolored yarns are accentuated by a subtle glimmer, like reflections on the water.