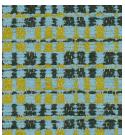

### Neptune

- 16 Colorways
- Bleach Cleanable
- Crypton<sup>®</sup> Super Fabric
- Free of FR Chemicals / CAL AB 2998 Compliant

Neptune is a nubby boucle texture that embodies the easy-breezy vibe of a coastal town.