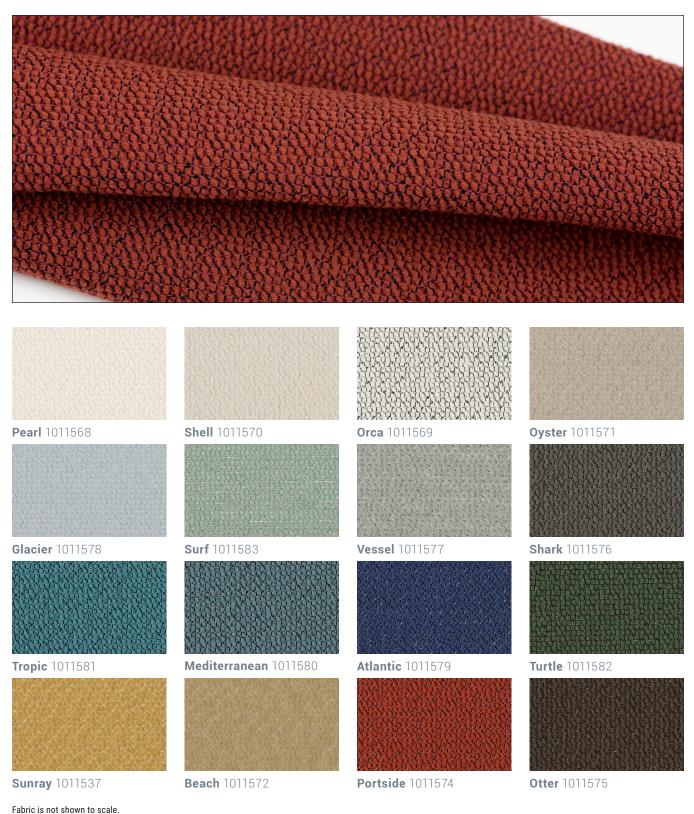

## Triton

- 14 Colorways
- Bleach Cleanable
- Crypton<sup>®</sup> Super Fabric
- Free of FR Chemicals / CAL AB 2998 Compliant

A small-scale plaid big on impact, Triton's strong angles are softened by a full-face chenille surface.

Dune 1011609

Lighthouse 1011608

Aruba 1011605

Fabric is not shown to scale.

黄文 规范记忆 机多多 **Boardwalk** 1011611

WALL X S. S. S.

-----

Koi 1011598

Nori 1011606

Cabana 1011600

**Oasis** 1011607

Wharf 1011599

Heron 1011601

Riptide 1011604

Depth 1011602

Admiral 1011603