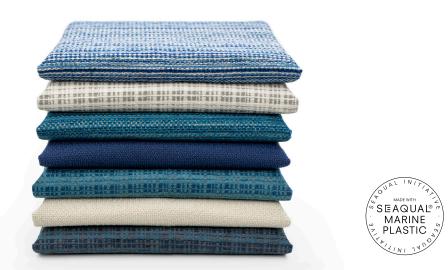

## Calypso + Neptune + Triton

### **For Immediate Release**

The Burch Design Studio has partnered with SEAQUAL INITIATIVE<sup>™</sup> to introduce Calypso, Neptune, and Triton - a trio of textures with conservation at its core. SEAQUAL INITIATIVE<sup>™</sup> works with ocean clean-up programs around the world, raising awareness of the issue of marine plastic pollution and highlighting the heroes who are working to solve it. Calypso, Neptune, and Triton are woven with SEAQUAL<sup>®</sup> YARN - a high-quality 100% post-consumer recycled polyester yarn made from marine plastic waste. Voluminous chenille and buoyant boucle yarns not only provide a luxurious softness to each fabric but also symbolize the lofty ambition of this incredible initiative. Endlessly inspired by the ocean, the collection features a palette awash with saltwater blues, sand castle naturals, and soft shades of the setting sun. Furthering a long-term commitment to sustainability, Calypso, Triton, and Neptune are fully protected with Crypton so they'll maintain their beauty for years to come.

## Calypso

- 14 Colorways
- Bleach Cleanable
- Crypton<sup>®</sup> Super Fabric
- Free of FR Chemicals / CAL AB 2998 Compliant

Calypso dances to the beat of its own drum. Playful multicolored yarns are accentuated by a subtle glimmer, like reflections on the water.

## Triton

- 14 Colorways
- Bleach Cleanable
- Crypton<sup>®</sup> Super Fabric
- Free of FR Chemicals / CAL AB 2998 Compliant

A small-scale plaid big on impact, Triton's strong angles are softened by a full-face chenille surface.