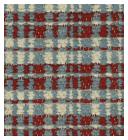

## Calypso

- 14 Colorways
- Bleach Cleanable
- Crypton<sup>®</sup> Super Fabric
- Free of FR Chemicals / CAL AB 2998 Compliant

Calypso dances to the beat of its own drum. Playful multicolored yarns are accentuated by a subtle glimmer, like reflections on the water.