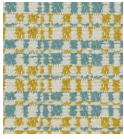

## Calypso

- 14 Colorways
- Bleach Cleanable
- Crypton<sup>®</sup> Super Fabric
- Free of FR Chemicals / CAL AB 2998 Compliant

Calypso dances to the beat of its own drum. Playful multicolored yarns are accentuated by a subtle glimmer, like reflections on the water.