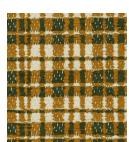

## Triton

- 14 Colorways
- Bleach Cleanable
- Crypton<sup>®</sup> Super Fabric
- Free of FR Chemicals / CAL AB 2998 Compliant

A small-scale plaid big on impact, Triton's strong angles are softened by a full-face chenille surface.