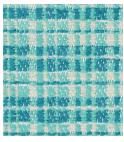

### Neptune

- 16 Colorways
- Bleach Cleanable
- Crypton<sup>®</sup> Super Fabric
- Free of FR Chemicals / CAL AB 2998 Compliant

Neptune is a nubby boucle texture that embodies the easy-breezy vibe of a coastal town.