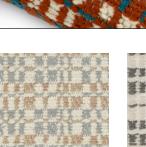

## Calypso

- 14 Colorways
- Bleach Cleanable
- Crypton<sup>®</sup> Super Fabric
- Free of FR Chemicals / CAL AB 2998 Compliant

Calypso dances to the beat of its own drum. Playful multicolored yarns are accentuated by a subtle glimmer, like reflections on the water.

Fabric is not shown to scale.