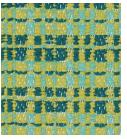

### Neptune

- 16 Colorways
- Bleach Cleanable
- Crypton<sup>®</sup> Super Fabric
- Free of FR Chemicals / CAL AB 2998 Compliant

Neptune is a nubby boucle texture that embodies the easy-breezy vibe of a coastal town.