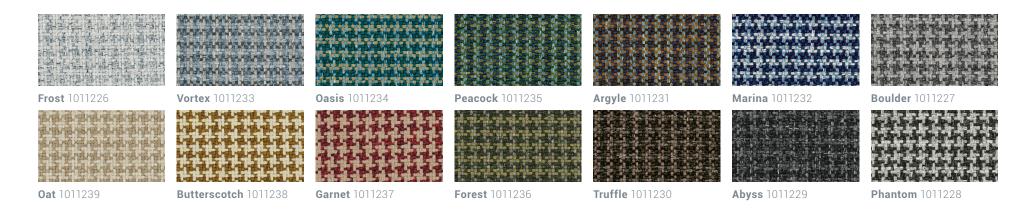

## Houndstooth

Performance Woven Fabric Supreen® Permanent Moisture Barrier 14 Colorways Bleach Cleanable Free of FR Chemicals

A striking and handsome check true to its namesake. Houndstooth is available in 14 tailored hues with a strong menswear influence.