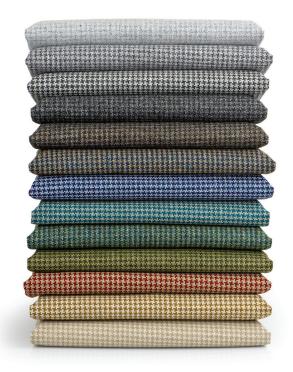

## Houndstooth

Performance Woven Fabric Supreen® Permanent Moisture Barrier 14 Colorways Bleach Cleanable Free of FR Chemicals

A striking and handsome check true to its namesake. Houndstooth is available in 14 tailored hues with a strong menswear influence.