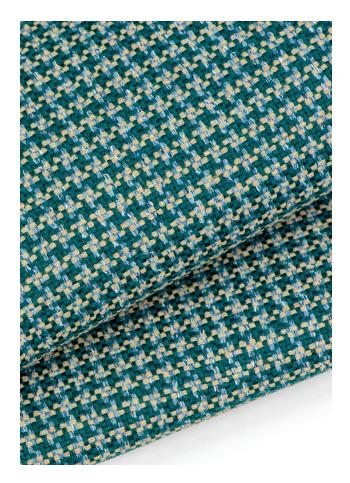

## Houndstooth

Performance Woven Fabric Supreen® Permanent Moisture Barrier 14 Colorways Bleach Cleanable Free of FR Chemicals

A striking and handsome check true to its namesake. Houndstooth is available in 14 tailored hues with a strong menswear influence.