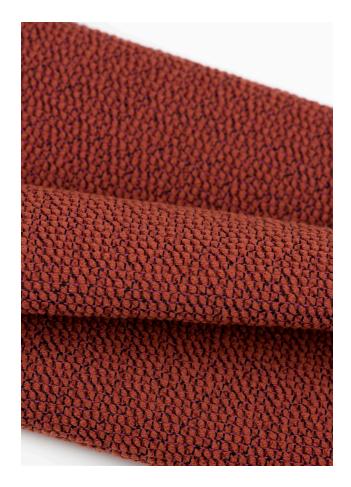

## Triton

Performance Woven Fabric Crypton® Super Fabric 14 Colorways Bleach Cleanable Free of Added FR Chemicals

A small-scale plaid big on impact, Triton's strong angles are softened by a full-face chenille surface. Triton is available in thirteen shades including crisp blues, tropical greens, and beachy neutrals.