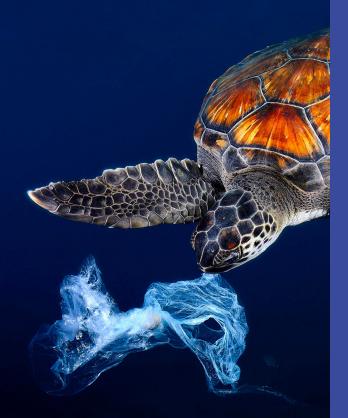

## SEAQUAL INITIATIVE

### Burch proudly supports SEAQUAL INITIATIVE™

SEAQUAL INITIATIVE<sup>™</sup> works with NGOs, fishermen, authorities and local communities to help clean our oceans. Marine litter from our beaches, ocean floor and surface, rivers and estuaries, is collected by clean-up programs. It is then sorted into different material types and the plastic portion is cleaned and transformed into Upcycled Marine Plastic. Environmentally conscious brands and manufacturers then transform this new, fully-traceable raw material into inspiring sustainable products for every aspect of our lives. Consumer purchasing power is one of the most powerful tools for change. In choosing products containing Upcycled Marine Plastic, you are helping to clean our oceans.

SEAQUAL® YARN was created through a partnership with the SEAQUAL INITIATIVE, by using Upcycled Marine Plastic and 100% recycled polyester from land sources. This unique SEAQUAL® YARN is woven into Burch patterns Calypso, Neptune, and Triton.

# TOGETHER FOR A CLEAN **OCEAN**

partners.

Marine litter is transformed into Upcycled Marine Plastic by SEAQUAL INITITATIVE partners.