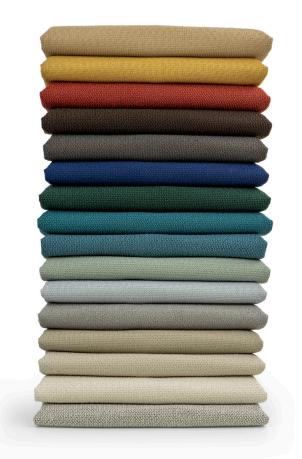

### Neptune

Performance Woven Fabric Crypton® Super Fabric 16 Colorways Bleach Cleanable Free of Added FR Chemicals

Neptune is a nubby boucle texture that embodies the easy-breezy vibe of a coastal town. Sixteen airy shades like whitewashed ivories, preppy blues, and driftwood tans complete the look.

SEAQUAL®

Neptune is fully protected with Crypton so it'll maintain their beauty for years to come.