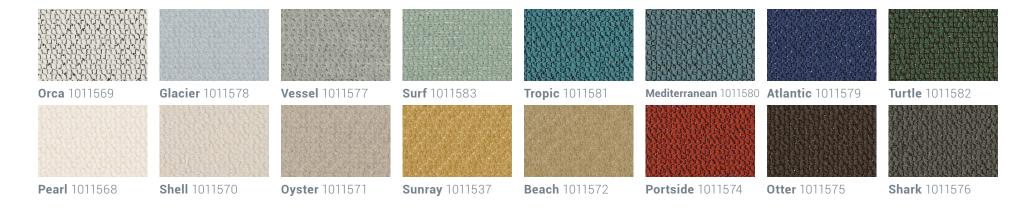

### Neptune

Performance Woven Fabric Crypton® Super Fabric 16 Colorways Bleach Cleanable Free of Added FR Chemicals

Neptune is a nubby boucle texture that embodies the easy-breezy vibe of a coastal town. Sixteen airy shades like whitewashed ivories, preppy blues, and driftwood tans complete the look.

SEAQUAL®

Neptune is fully protected with Crypton so it'll maintain their beauty for years to come.