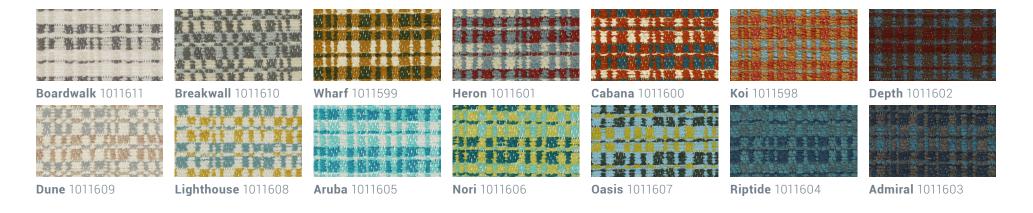

## Triton

Performance Woven Fabric Crypton® Super Fabric 14 Colorways Bleach Cleanable Free of Added FR Chemicals

A small-scale plaid big on impact, Triton's strong angles are softened by a full-face chenille surface. Triton is available in thirteen shades including crisp blues, tropical greens, and beachy neutrals.

SEAQUAL® YARN

Triton is fully protected with Crypton so it'll maintain their beauty for years to come.