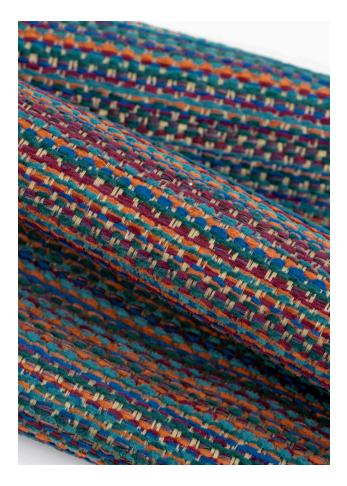

## Calypso

Performance Woven Fabric Crypton<sup>®</sup> Super Fabric 14 Colorways Bleach Cleanable Free of Added FR Chemicals

Calypso dances to the beat of its own drum. Playful multicolored yarns are accentuated by a subtle glimmer, like reflections on the water. Sun-soaked oranges, tidepool blues, and aloe greens are some of the fourteen vibrant hues of Calypso.