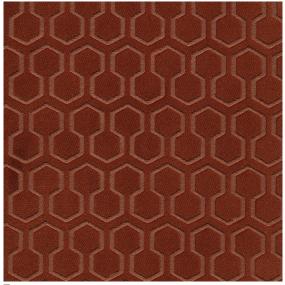

## Application

Upholstery

#### Content

100% Polyester

#### **Backing**

Acrylic

#### Width

54''

#### Repeat

2.875" H, 3.25" V

#### **General Characteristics**

- Abrasion: 100,000+ Double rubs (ASTM D4157 Wyzenbeek)
- Meets all ACT Heavy Duty Performance Guidelines