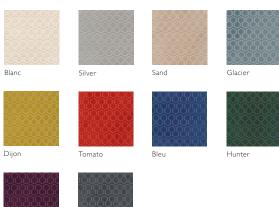

# Concertex

# CONNECTION

PRODUCT SPECIFICATIONS

## Application

Upholstery

#### Content

100% Polyester

#### **Backing**

Acrylic

#### Width

54''

#### Repeat

2.875" H, 3.25" V

#### **General Characteristics**

- Abrasion: 100,000+ Double rubs (ASTM D4157 Wyzenbeek)
- Meets all ACT Heavy Duty Performance Guidelines

#### Flammability

CA Bulletin 117-2013; UFAC/NFPA-260; IMO A652 (16) 8.2

## Cleaning

#### Environmental

No added FR/Anti-Bacterial

# Country of Origin

China



Terracotta





Charcoal

#### Warranty

Please refer to our Terms of Sales for warranty information.

- Multiple factors affect fabric durability and appearance retention, including end-user application and proper maintenance. Wyzenbeek results above 100,000 double rubs have not been shown to be a reliable indicator of increased fabric lifespan.