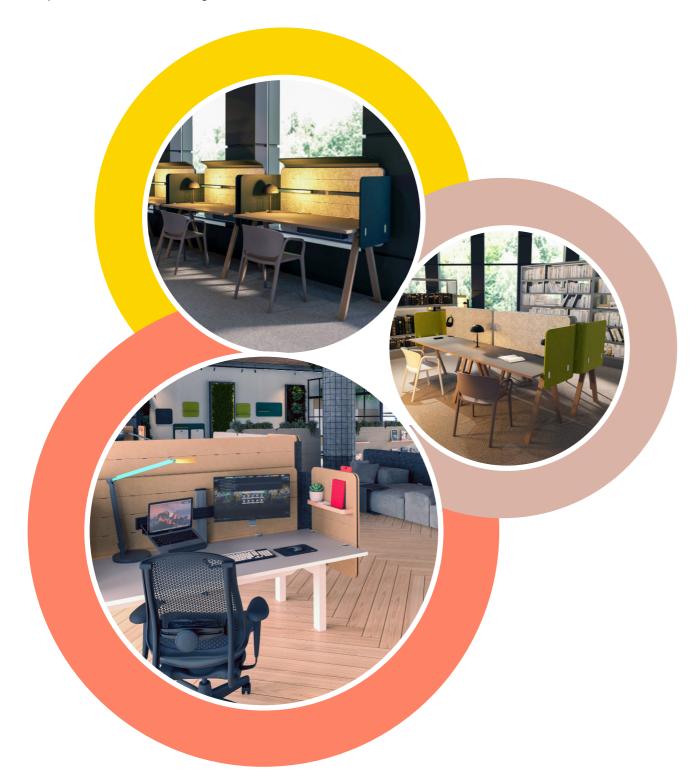

Cooee is all about enhancing existing spaces and defining new ones, when and where you need them. Break-out zones, co-working hubs, common areas, libraries, meeting spaces - you name it.

The Cooee range of mobile walls, desking screens, wall tiles and wall panels come in a range of eye-popping colors and use an integrated tool rail with interchangeable trays, hooks, hoods and whiteboards, to make them your own.

#### WHAT'S YOUR SPACE?

All Cooee accessories are interchangeable across our walls and desking screens.