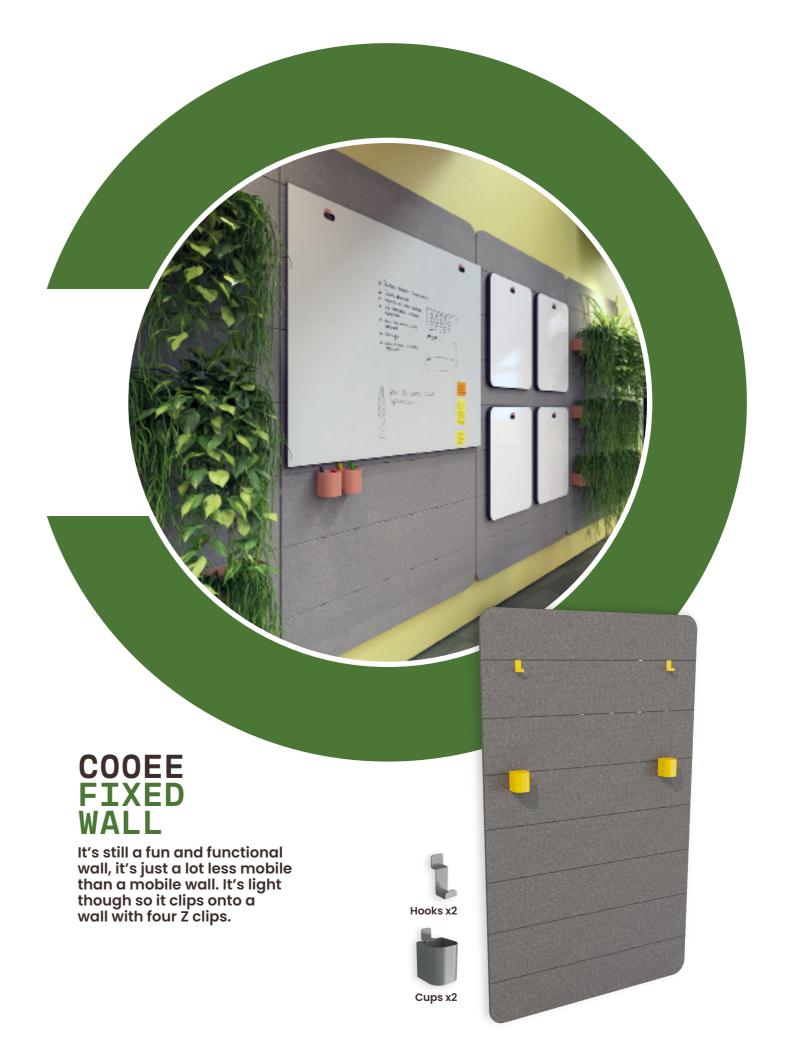

### FIXED WALLS

Sometimes there's no way around it, walls just don't move. But that doesn't mean they have to be boring.

Our range of Cooee Fixed Walls, Tiles and Boards fix easily to any wall and add a little fun, function and acoustic mindfulness to a space.