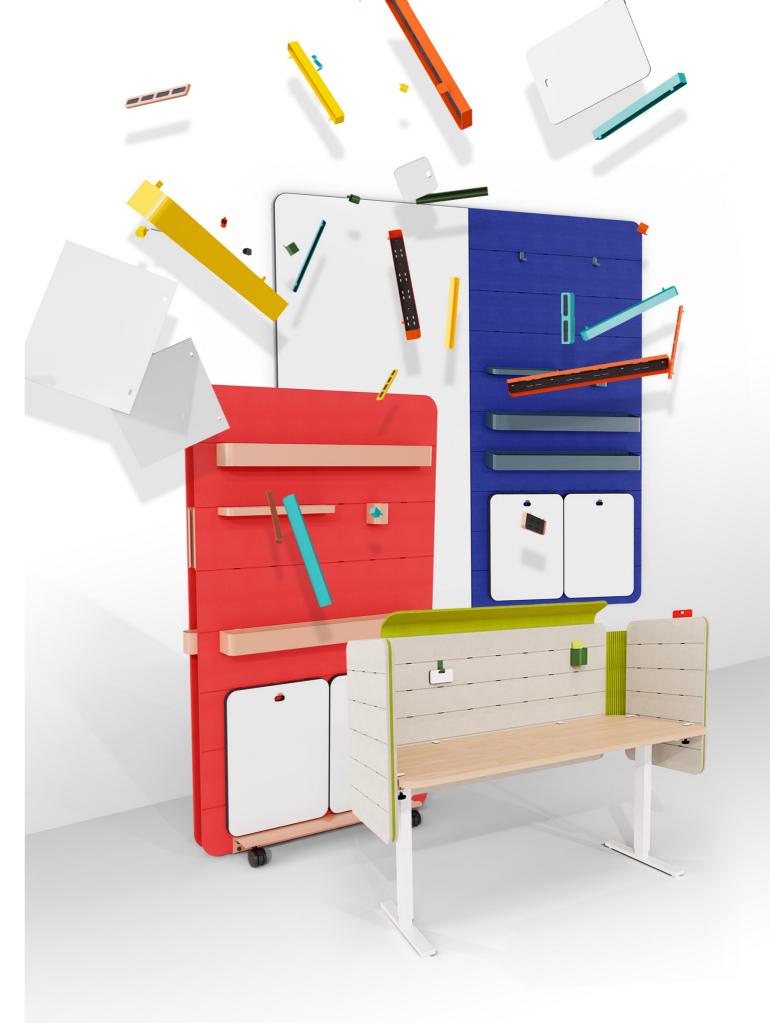

Cooee is all about enhancing existing spaces and defining new ones, when and where you need them. Break-out zones, co-working hubs, common areas, libraries, meeting spaces - you name it.

The Cooee range of mobile walls, desking screens, wall tiles and wall panels come in a range of eye-popping colors and use an integrated tool rail with interchangeable trays, hooks, hoods and whiteboards, to make them your own.

#### WHAT'S YOUR SPACE?

All Cooee accessories are interchangeable across our walls and desking screens.