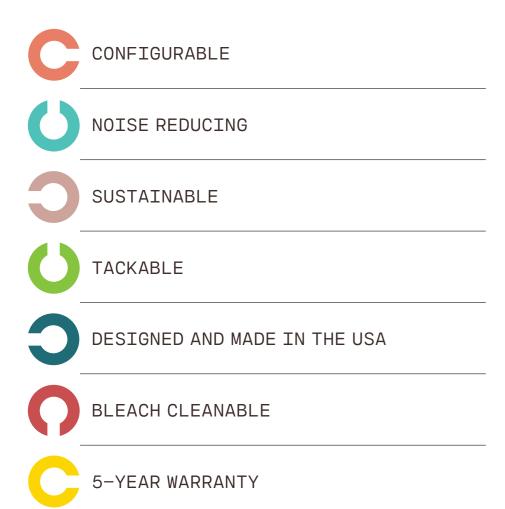

#### **COOEE ACCESSORIES**

Each interchangeable Cooee accessory is super easy to hook into the Tool Rail that's built into Cooee products.

The Cooee Accessories that are made of steel, come in 12 eye-popping powder coats. Which color and where you hook them is completely up to you.

Not sure which Cooee Accessory suits your Cooee Wall or Desking Screen? No worries, refer to the handy chart on page 26 to match the perfect fit.

|   | Cup  This is where you put those pens, erasers and scissors that never have a home - you know the ones. It also acts as a connector so that walls can "cupple" together.                                 |
|---|----------------------------------------------------------------------------------------------------------------------------------------------------------------------------------------------------------|
|   | Hook It's hard to say much about a well-designed, sturdy hook other than its perfect for hanging bags, shirts, coats, headphones and speakers.                                                           |
| 4 | Long Tray  40", a non-slip insert with a little cable management know how and raised edges will soon become home for those workplace must haves like phones and markers.                                 |
|   | Short Tray 20", a non-slip insert with a little cable management know how and raised edges. Offers you the same function the long tray does, just with half the length.                                  |
|   | Long Bin 40", a non-slip insert with a little cable management know how and 4.5" depth holds those taller things like thermos mugs, that ruin your day when you drop them.                               |
|   | Short Bin 20", a non-slip insert with a little cable management know how and 4.5" depth. Offers you the same function the long bin does, just with half the length.                                      |
|   | Planter Insert  Crafted to perfectly complement Cooee Half and Three Quarter walls, the Cooee Planter Insert (4" deep) seamlessly integrates into your workspace, infusing it with a touch of biophilia. |