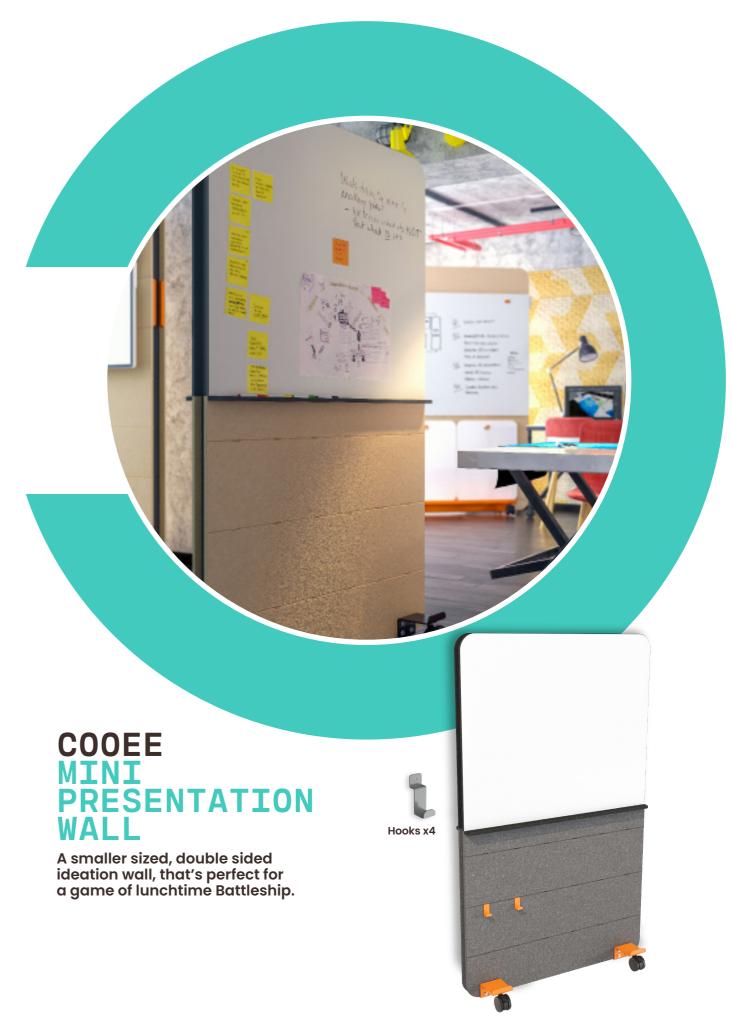

### COOEE COLLABORATION WALLBOARDS AND WHITEBOARDS

The perfect pair. Pick your wallboard, match your patented whiteboard and there it is, your very own hangable, erasable, magnetic, noise reducing collaboration space.

# COOEE COLLABORATION WALLBOARDS AND WHITEBOARDS CONFIGURATION IDEAS

Cooee Collaboration Wallboards and Whiteboards not only come in a range of sizes, they're designed to reduce noise.

While sold individually, they're designed to fit seamlessly together, making them a scalable solution for your evolving needs.

Whatever space you have we have the perfect solution for you.

Cooee Acoustic Whiteboards utilise patent pending technology.