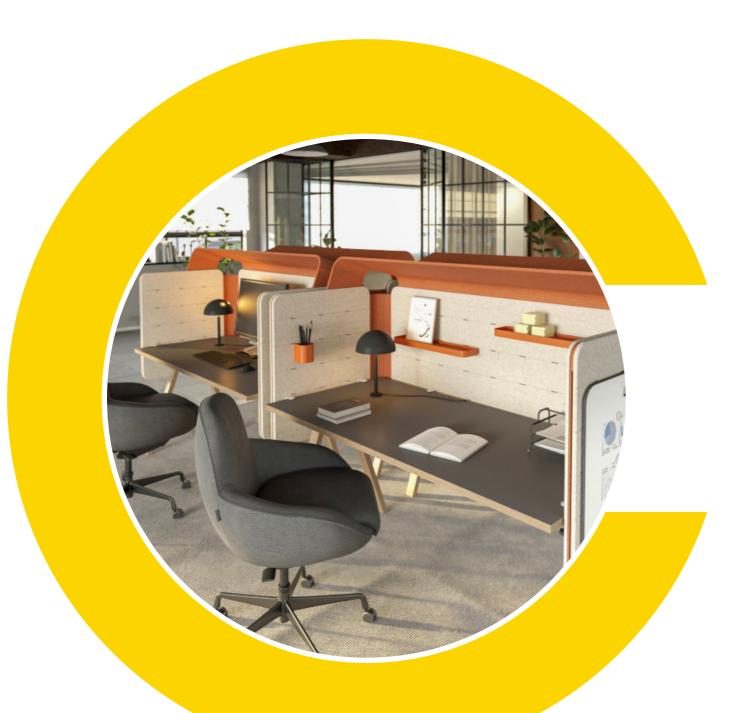

### COOEE COLLABORATION WALLBOARDS AND WHITEBOARDS

The perfect pair. Pick your wallboard, match your patented whiteboard and there it is, your very own hangable, erasable, magnetic, noise reducing collaboration space.

# COOEE COLLABORATION WALLBOARDS AND WHITEBOARDS CONFIGURATION IDEAS

Cooee Collaboration Wallboards and Whiteboards not only come in a range of sizes, they're designed to reduce noise.

While sold individually, they're designed to fit seamlessly together, making them a scalable solution for your evolving needs.

Whatever space you have we have the perfect solution for you.

Cooee Acoustic Whiteboards utilise patent pending technology.