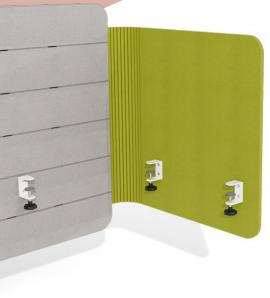

## COOEE DESKING DIVIDER

Shut out noisy neighbors with the Cooee Desking Divider that also doubles as a modesty screen. The 3-layer noise absorbing design and integrated Tool Rail offer vertical storage in front and to the side.

### COOEE DESKING WING

Let your ideas take flight with a little more privacy.
Compact design meets visual continuity and the choice of left or right placement.