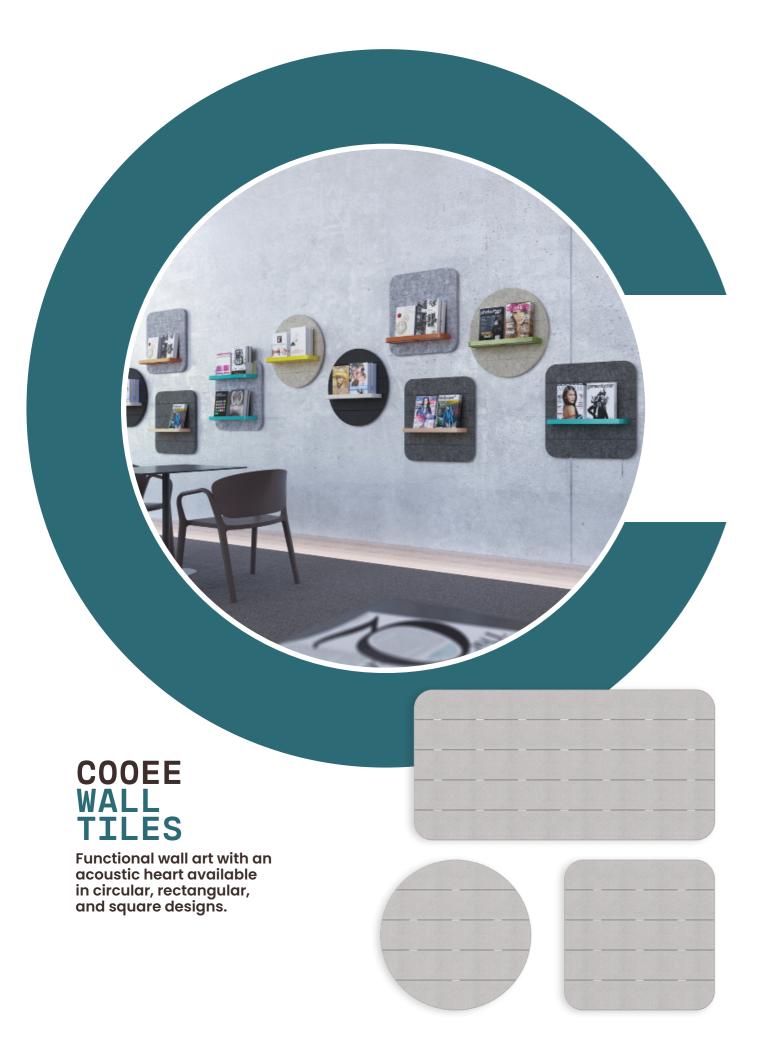

### FIXED WALLS

Sometimes there's no way around it, walls just don't move. But that doesn't mean they have to be boring.

Our range of Cooee Fixed Walls, Tiles and Boards fix easily to any wall and add a little fun, function and acoustic mindfulness to a space.