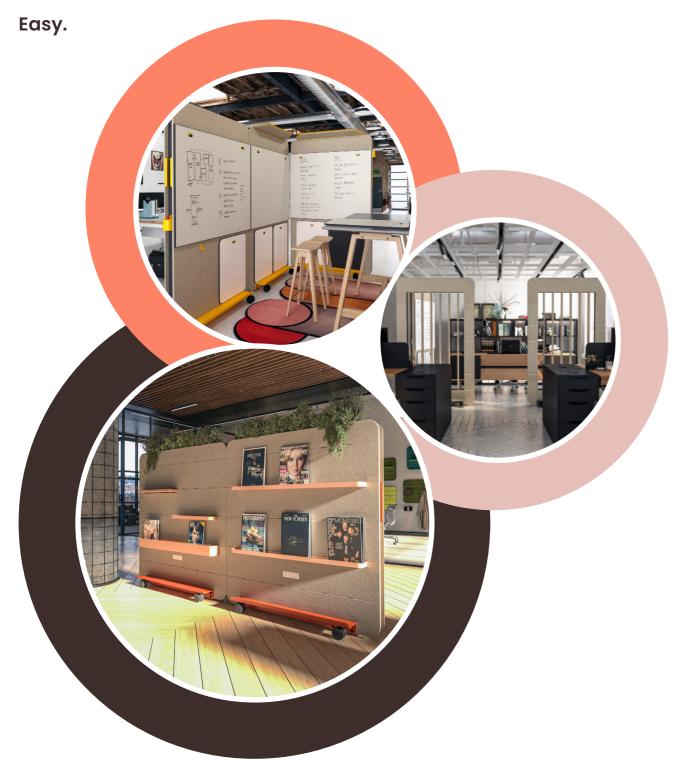

### MOBILE WALLS

Welcome to the ultimate alternative to inflexible and expensive office fit outs. Cooee Mobile Walls are easy to move and simple to connect, so you can create the spaces you need at the drop of a hat.

### FIXED WALLS

Sometimes there's no way around it, walls just don't move. But that doesn't mean they have to be boring.

Our range of Cooee Fixed Walls, Tiles and Boards fix easily to any wall and add a little fun, function and acoustic mindfulness to a space.

### COOEE COLLABORATION WALLBOARDS AND WHITEBOARDS

The perfect pair. Pick your wallboard, match your patented whiteboard and there it is, your very own hangable, erasable, magnetic, noise reducing collaboration space.