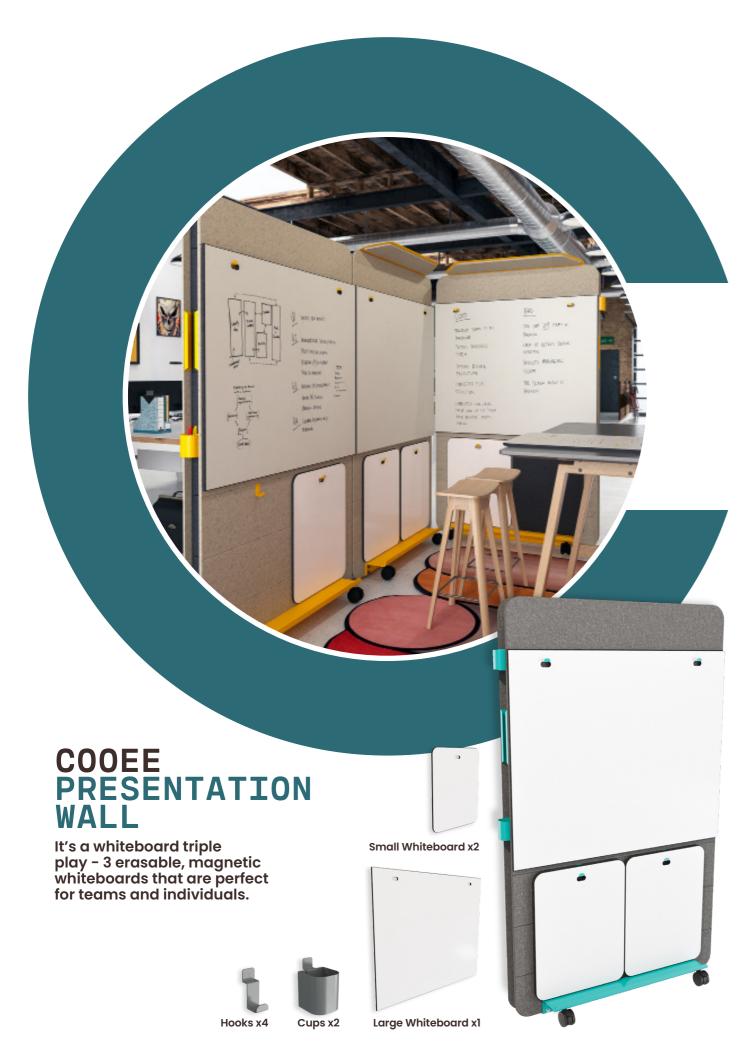

### COOEE COLLABORATION WALLBOARDS AND WHITEBOARDS

The perfect pair. Pick your wallboard, match your patented whiteboard and there it is, your very own hangable, erasable, magnetic, noise reducing collaboration space.

# COOEE COLLABORATION WALLBOARDS AND WHITEBOARDS CONFIGURATION IDEAS

Cooee Collaboration Wallboards and Whiteboards not only come in a range of sizes, they're designed to reduce noise.

While sold individually, they're designed to fit seamlessly together, making them a scalable solution for your evolving needs.

Whatever space you have we have the perfect solution for you.

Cooee Acoustic Whiteboards utilise patent pending technology.