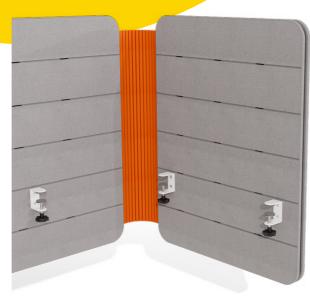

### COOEE DESKING SCREENS

Turn almost any desk or table into a private, productive workspace with a sense of style and a lot of storage.

The smart design delivers simple cable management, non-destructive installation and comes in a range of sizes. Fancy a little extra acoustic and visual privacy? Why not add a Cooee Desking Visor or Hood.

### COOEE DESKING SCREENS

More than just a divider, it's a 3-layer noise absorbing shield that come in 7-sizes and has a built-in tool rail for a little vertical storage.

## COOEE DESKING DIVIDER

Shut out noisy neighbors with the Cooee Desking Divider that also doubles as a modesty screen. The 3-layer noise absorbing design and integrated Tool Rail offer vertical storage in front and to the side.