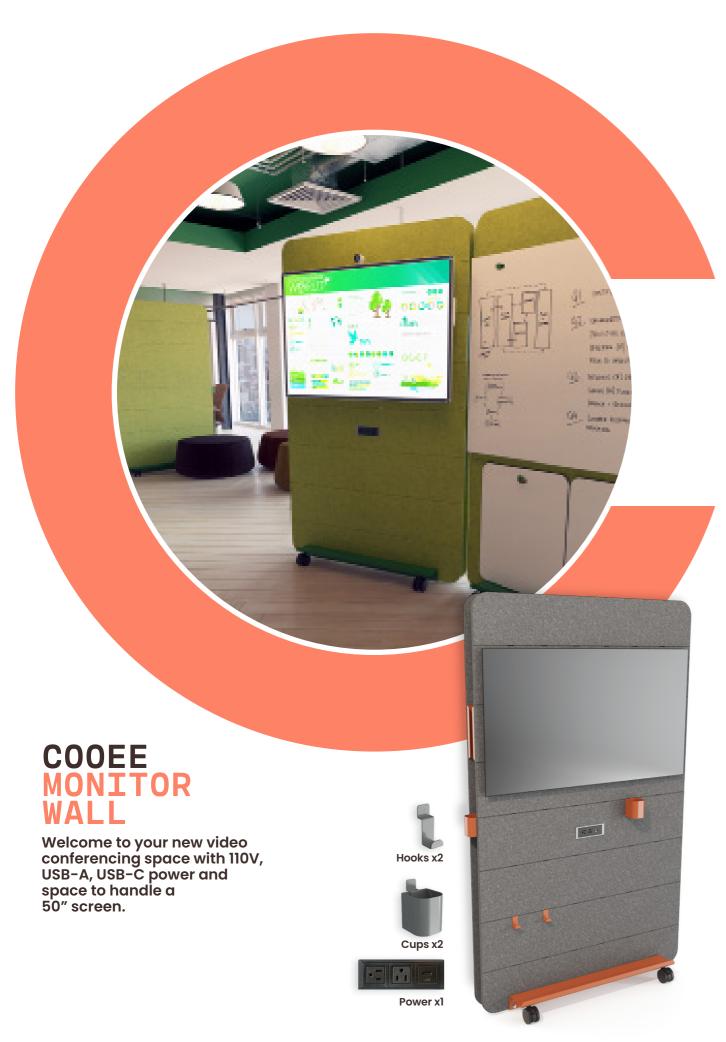

#### **COOEE ACCESSORIES**

Each interchangeable Cooee accessory is super easy to hook into the Tool Rail that's built into Cooee products.

The Cooee Accessories that are made of steel, come in 12 eye-popping powder coats. Which color and where you hook them is completely up to you.

Not sure which Cooee Accessory suits your Cooee Wall or Desking Screen? No worries, refer to the handy chart on page 26 to match the perfect fit.

|   | Cup  This is where you put those pens, erasers and scissors that never have a home - you know the ones. It also acts as a connector so that walls can "cupple" together.                                 |
|---|----------------------------------------------------------------------------------------------------------------------------------------------------------------------------------------------------------|
|   | Hook It's hard to say much about a well-designed, sturdy hook other than its perfect for hanging bags, shirts, coats, headphones and speakers.                                                           |
| 4 | Long Tray  40", a non-slip insert with a little cable management know how and raised edges will soon become home for those workplace must haves like phones and markers.                                 |
|   | Short Tray 20", a non-slip insert with a little cable management know how and raised edges. Offers you the same function the long tray does, just with half the length.                                  |
|   | Long Bin 40", a non-slip insert with a little cable management know how and 4.5" depth holds those taller things like thermos mugs, that ruin your day when you drop them.                               |
|   | Short Bin 20", a non-slip insert with a little cable management know how and 4.5" depth. Offers you the same function the long bin does, just with half the length.                                      |
|   | Planter Insert  Crafted to perfectly complement Cooee Half and Three Quarter walls, the Cooee Planter Insert (4" deep) seamlessly integrates into your workspace, infusing it with a touch of biophilia. |