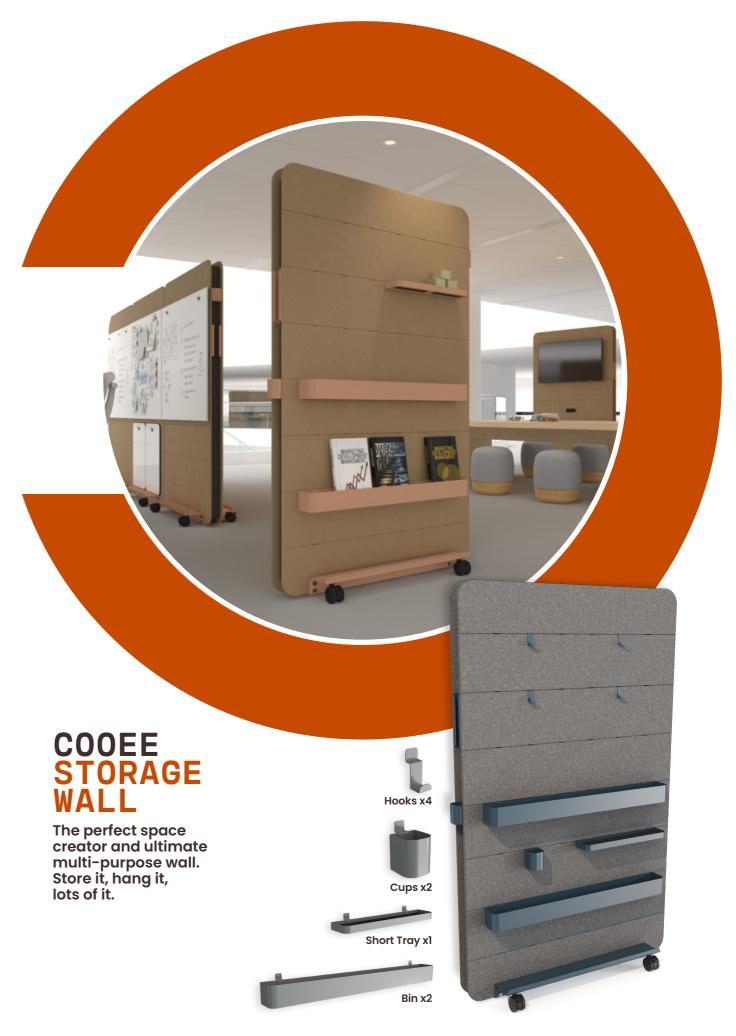

#### **COOEE ACCESSORIES**

Each interchangeable Cooee accessory is super easy to hook into the Tool Rail that's built into Cooee products.

The Cooee Accessories that are made of steel, come in 12 eye-popping powder coats. Which color and where you hook them is completely up to you.

Not sure which Cooee Accessory suits your Cooee Wall or Desking Screen? No worries, refer to the handy chart on page 26 to match the perfect fit.

|   | Cup  This is where you put those pens, erasers and scissors that never have a home - you know the ones. It also acts as a connector so that walls can "cupple" together.                                 |
|---|----------------------------------------------------------------------------------------------------------------------------------------------------------------------------------------------------------|
|   | Hook It's hard to say much about a well-designed, sturdy hook other than its perfect for hanging bags, shirts, coats, headphones and speakers.                                                           |
| 4 | Long Tray  40", a non-slip insert with a little cable management know how and raised edges will soon become home for those workplace must haves like phones and markers.                                 |
|   | Short Tray 20", a non-slip insert with a little cable management know how and raised edges. Offers you the same function the long tray does, just with half the length.                                  |
|   | Long Bin 40", a non-slip insert with a little cable management know how and 4.5" depth holds those taller things like thermos mugs, that ruin your day when you drop them.                               |
|   | Short Bin 20", a non-slip insert with a little cable management know how and 4.5" depth. Offers you the same function the long bin does, just with half the length.                                      |
|   | Planter Insert  Crafted to perfectly complement Cooee Half and Three Quarter walls, the Cooee Planter Insert (4" deep) seamlessly integrates into your workspace, infusing it with a touch of biophilia. |