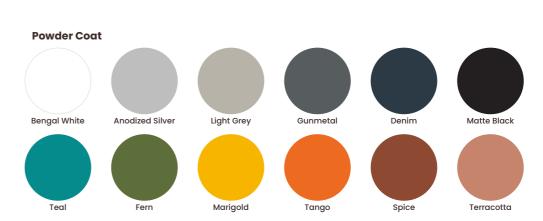

#### **COOEE ACCESSORIES**

Each interchangeable Cooee accessory is super easy to hook into the Tool Rail that's built into Cooee products.

The Cooee Accessories that are made of steel, come in 12 eye-popping powder coats. Which color and where you hook them is completely up to you.

The steel accessories are what make your Cooee your own. They're available in 12-eye popping powder coats, so you can complement or contrast the PET. Pick an accessory pack and they are all the same color, but if you fancy a little mixing and matching, choose an individual accessory in whichever color your heart desires.