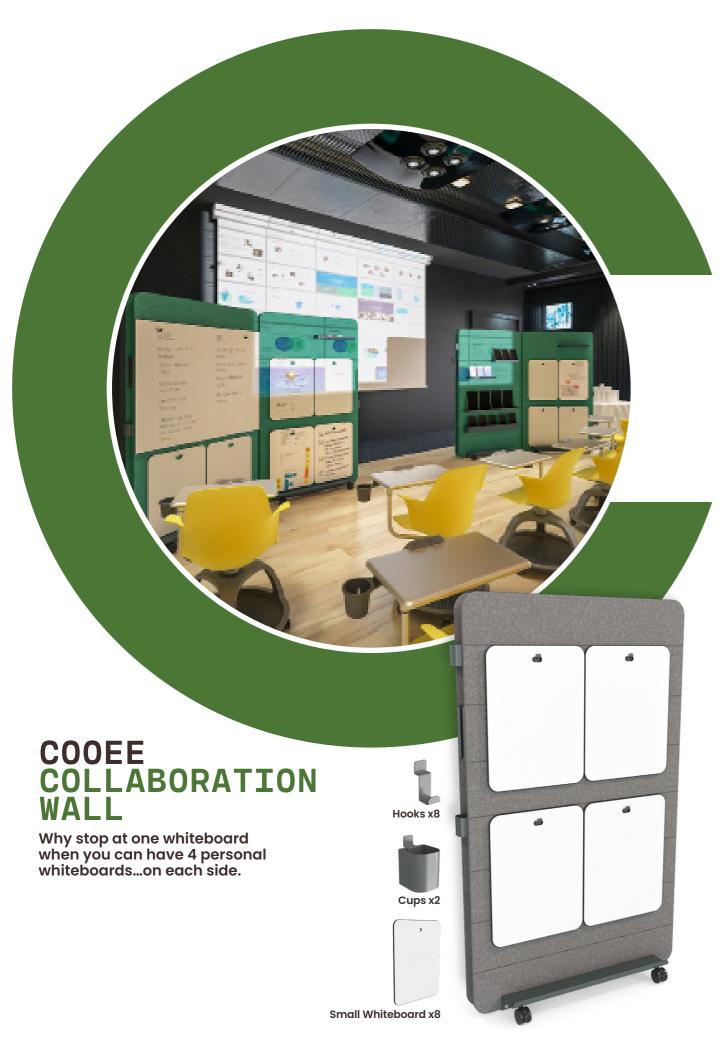

### COOEE COLLABORATION WALLBOARDS AND WHITEBOARDS

The perfect pair. Pick your wallboard, match your patented whiteboard and there it is, your very own hangable, erasable, magnetic, noise reducing collaboration space.

# COOEE COLLABORATION WALLBOARDS AND WHITEBOARDS CONFIGURATION IDEAS

Cooee Collaboration Wallboards and Whiteboards not only come in a range of sizes, they're designed to reduce noise.

While sold individually, they're designed to fit seamlessly together, making them a scalable solution for your evolving needs.

Whatever space you have we have the perfect solution for you.

Cooee Acoustic Whiteboards utilise patent pending technology.