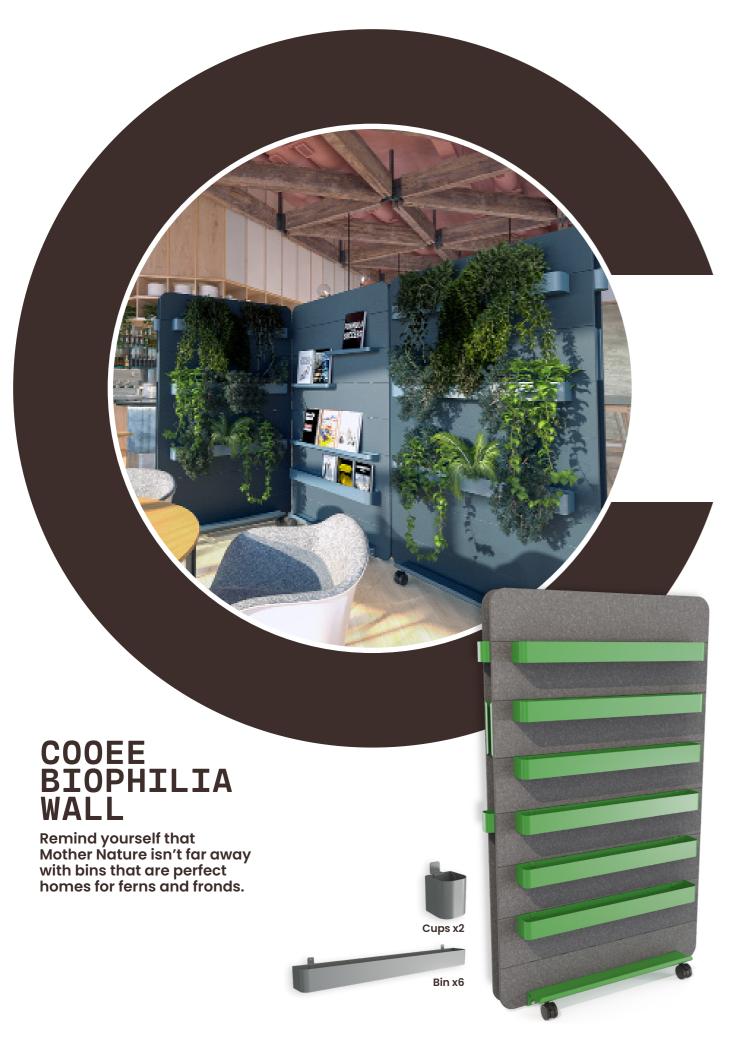

#### **COOEE ACCESSORIES**

Each interchangeable Cooee accessory is super easy to hook into the Tool Rail that's built into Cooee products.

The Cooee Accessories that are made of steel, come in 12 eye-popping powder coats. Which color and where you hook them is completely up to you.

Not sure which Cooee Accessory suits your Cooee Wall or Desking Screen? No worries, refer to the handy chart on page 26 to match the perfect fit.

|   | Cup  This is where you put those pens, erasers and scissors that never have a home - you know the ones. It also acts as a connector so that walls can "cupple" together.                                 |
|---|----------------------------------------------------------------------------------------------------------------------------------------------------------------------------------------------------------|
|   | Hook It's hard to say much about a well-designed, sturdy hook other than its perfect for hanging bags, shirts, coats, headphones and speakers.                                                           |
| 4 | Long Tray  40", a non-slip insert with a little cable management know how and raised edges will soon become home for those workplace must haves like phones and markers.                                 |
|   | Short Tray 20", a non-slip insert with a little cable management know how and raised edges. Offers you the same function the long tray does, just with half the length.                                  |
|   | Long Bin 40", a non-slip insert with a little cable management know how and 4.5" depth holds those taller things like thermos mugs, that ruin your day when you drop them.                               |
|   | Short Bin 20", a non-slip insert with a little cable management know how and 4.5" depth. Offers you the same function the long bin does, just with half the length.                                      |
|   | Planter Insert  Crafted to perfectly complement Cooee Half and Three Quarter walls, the Cooee Planter Insert (4" deep) seamlessly integrates into your workspace, infusing it with a touch of biophilia. |