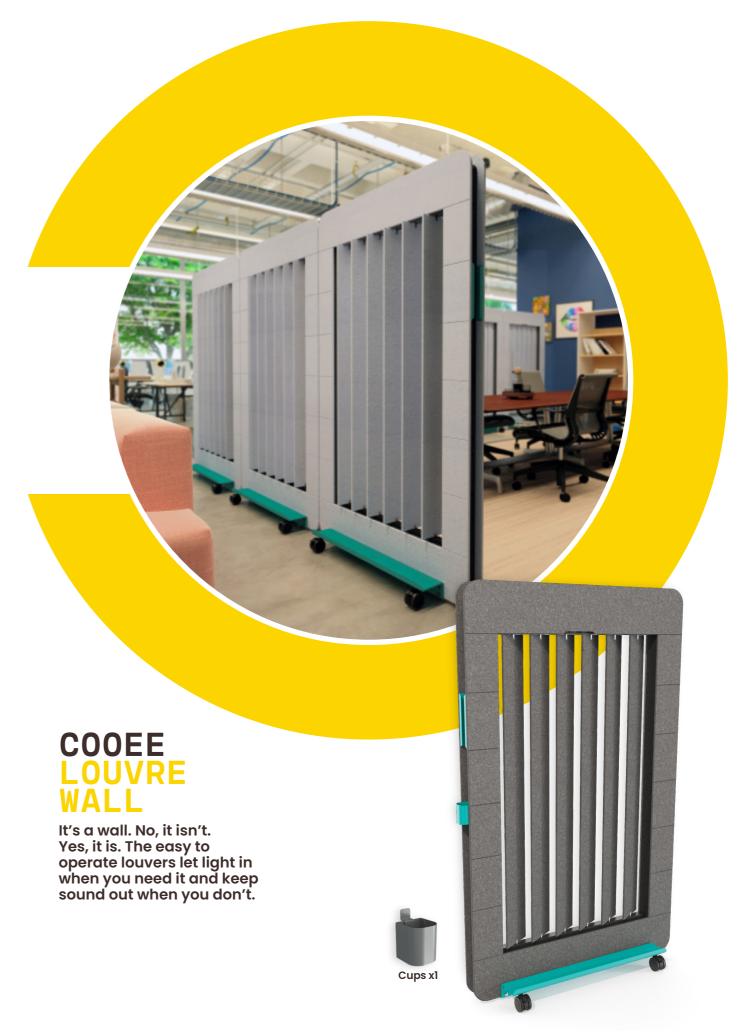

### MOBILE WALLS

Welcome to the ultimate alternative to inflexible and expensive office fit outs. Cooee Mobile Walls are easy to move and simple to connect, so you can create the spaces you need at the drop of a hat.

Their lightweight internal frames are complemented by a steel base to give them strength, while the combination of sustainable, sound absorbing PET and a noise blocking membrane offer superior noise reduction.

Make your life easy by choosing one of 10 preconfigured walls, or make your own by choosing your height, color and accessories.