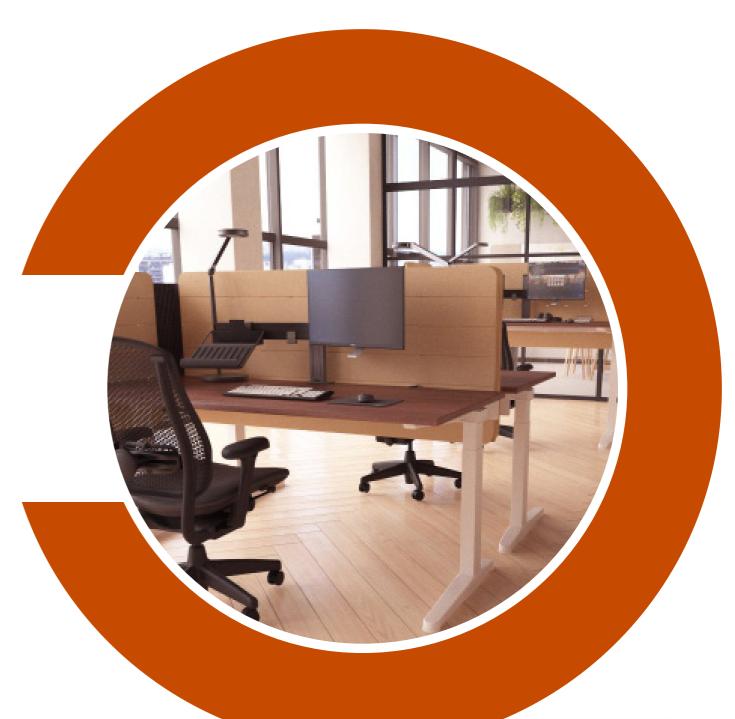

### COOEE DESKING SCREENS

Turn almost any desk or table into a private, productive workspace with a sense of style and a lot of storage.

The smart design delivers simple cable management, non-destructive installation and comes in a range of sizes. Fancy a little extra acoustic and visual privacy? Why not add a Cooee Desking Visor or Hood.

### COOEE DESKING SCREENS

More than just a divider, it's a 3-layer noise absorbing shield that come in 7-sizes and has a built-in tool rail for a little vertical storage.