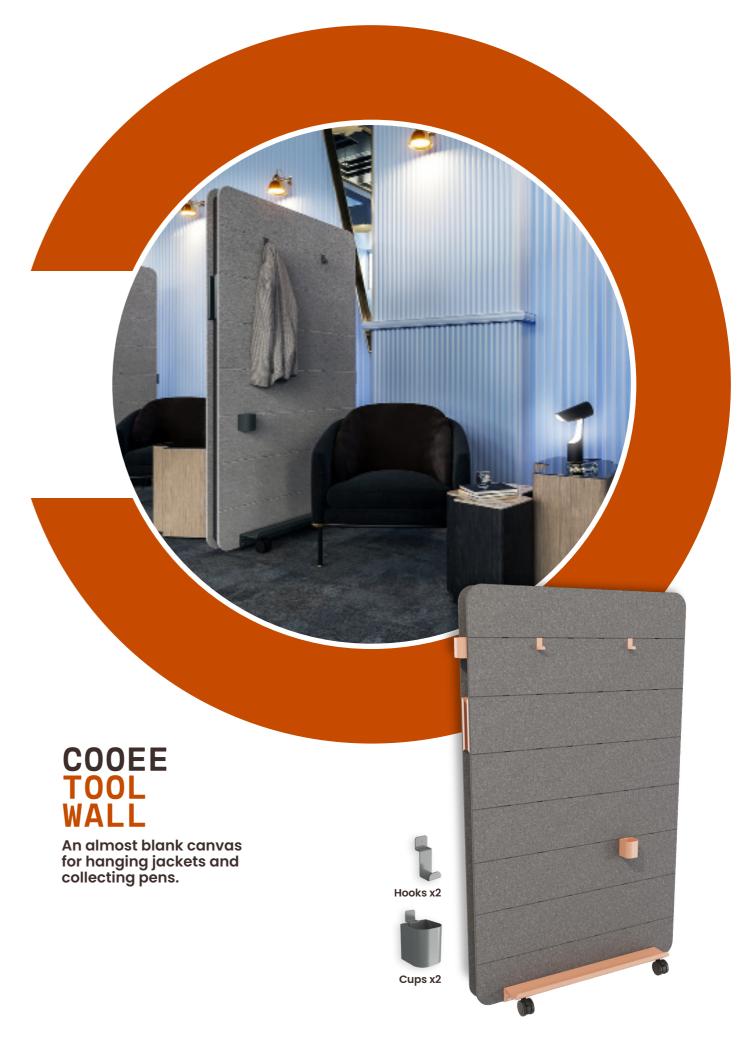

### MOBILE WALLS

Welcome to the ultimate alternative to inflexible and expensive office fit outs. Cooee Mobile Walls are easy to move and simple to connect, so you can create the spaces you need at the drop of a hat.

Make your life easy by choosing one of 10 preconfigured walls, or make your own by choosing your height, color and accessories.

#### **COOEE ACCESSORIES**

Each interchangeable Cooee accessory is super easy to hook into the Tool Rail that's built into Cooee products.

The Cooee Accessories that are made of steel, come in 12 eye-popping powder coats. Which color and where you hook them is completely up to you.