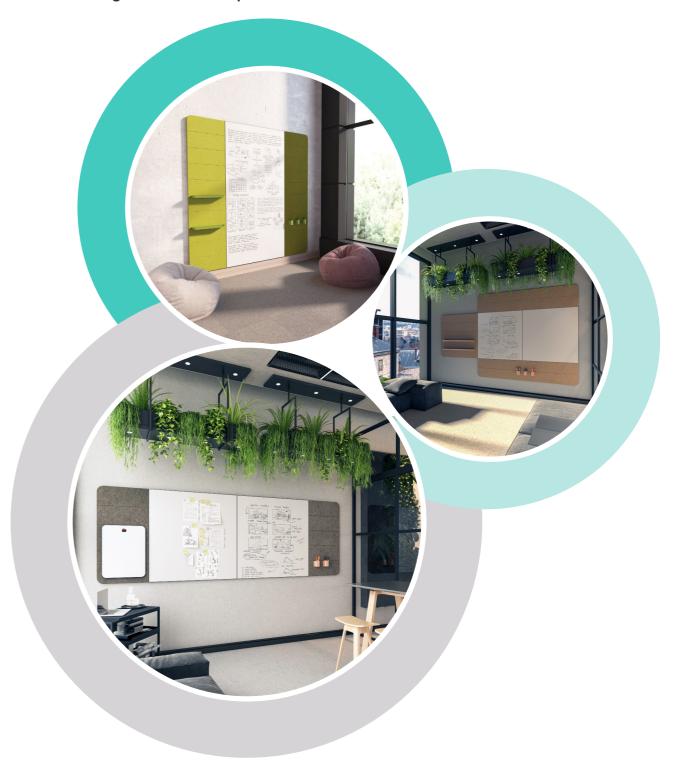

### COOEE COLLABORATION WALLBOARDS AND WHITEBOARDS

The perfect pair. Pick your wallboard, match your patented whiteboard and there it is, your very own hangable, erasable, magnetic, noise reducing collaboration space.

# COOEE COLLABORATION WALLBOARDS AND WHITEBOARDS CONFIGURATION IDEAS

Cooee Collaboration Wallboards and Whiteboards not only come in a range of sizes, they're designed to reduce noise.

While sold individually, they're designed to fit seamlessly together, making them a scalable solution for your evolving needs.

Whatever space you have we have the perfect solution for you.

Cooee Acoustic Whiteboards utilise patent pending technology.