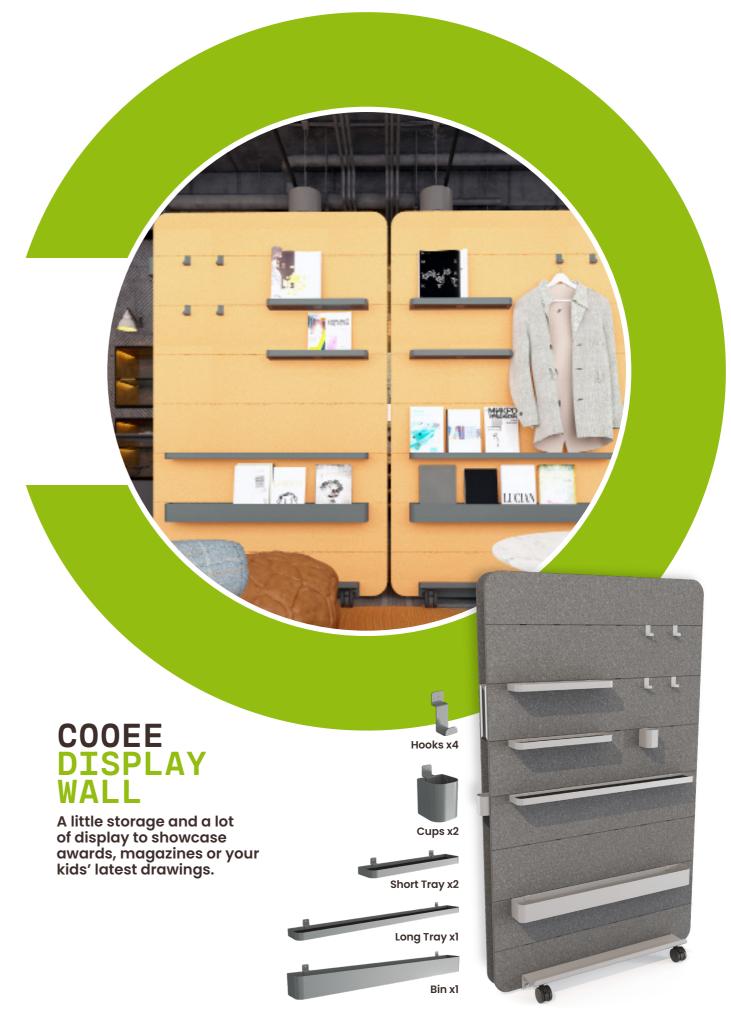

#### **COOEE ACCESSORIES**

Each interchangeable Cooee accessory is super easy to hook into the Tool Rail that's built into Cooee products.

The Cooee Accessories that are made of steel, come in 12 eye-popping powder coats. Which color and where you hook them is completely up to you.

Not sure which Cooee Accessory suits your Cooee Wall or Desking Screen? No worries, refer to the handy chart on page 26 to match the perfect fit.

|   | Cup  This is where you put those pens, erasers and scissors that never have a home - you know the ones. It also acts as a connector so that walls can "cupple" together.                                 |
|---|----------------------------------------------------------------------------------------------------------------------------------------------------------------------------------------------------------|
|   | Hook It's hard to say much about a well-designed, sturdy hook other than its perfect for hanging bags, shirts, coats, headphones and speakers.                                                           |
| 4 | Long Tray  40", a non-slip insert with a little cable management know how and raised edges will soon become home for those workplace must haves like phones and markers.                                 |
|   | Short Tray 20", a non-slip insert with a little cable management know how and raised edges. Offers you the same function the long tray does, just with half the length.                                  |
|   | Long Bin 40", a non-slip insert with a little cable management know how and 4.5" depth holds those taller things like thermos mugs, that ruin your day when you drop them.                               |
|   | Short Bin 20", a non-slip insert with a little cable management know how and 4.5" depth. Offers you the same function the long bin does, just with half the length.                                      |
|   | Planter Insert  Crafted to perfectly complement Cooee Half and Three Quarter walls, the Cooee Planter Insert (4" deep) seamlessly integrates into your workspace, infusing it with a touch of biophilia. |