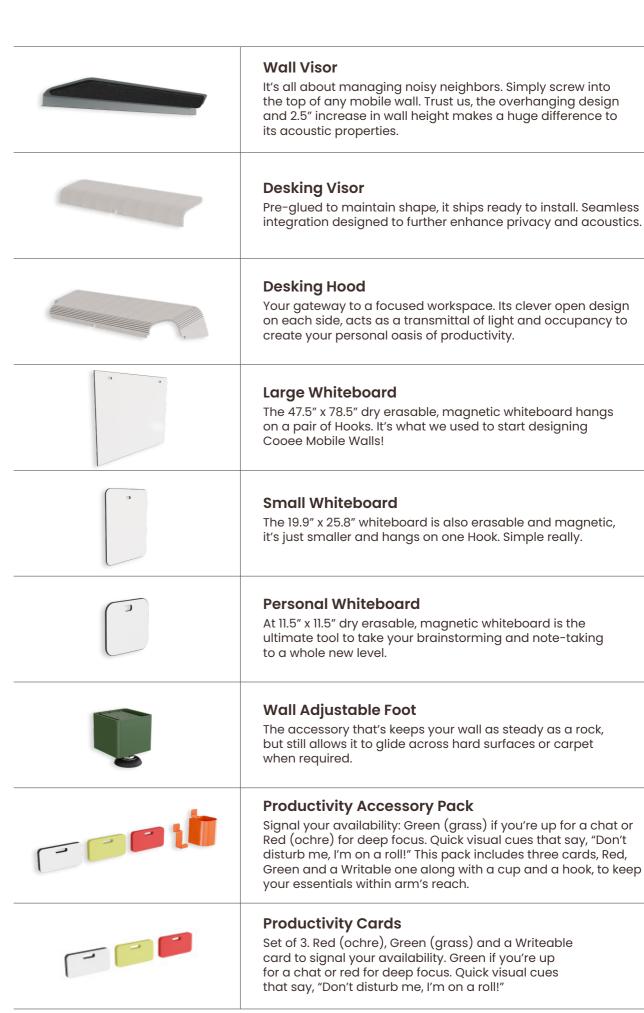

#### **COOEE ACCESSORIES**

Each interchangeable Cooee accessory is super easy to hook into the Tool Rail that's built into Cooee products.

The Cooee Accessories that are made of steel, come in 12 eye-popping powder coats. Which color and where you hook them is completely up to you.

Not sure which Cooee Accessory suits your Cooee Wall or Desking Screen? No worries, refer to the handy chart on page 26 to match the perfect fit.

|   | Cup  This is where you put those pens, erasers and scissors that never have a home - you know the ones. It also acts as a connector so that walls can "cupple" together.                                 |
|---|----------------------------------------------------------------------------------------------------------------------------------------------------------------------------------------------------------|
|   | Hook It's hard to say much about a well-designed, sturdy hook other than its perfect for hanging bags, shirts, coats, headphones and speakers.                                                           |
| 4 | Long Tray  40", a non-slip insert with a little cable management know how and raised edges will soon become home for those workplace must haves like phones and markers.                                 |
|   | Short Tray 20", a non-slip insert with a little cable management know how and raised edges. Offers you the same function the long tray does, just with half the length.                                  |
|   | Long Bin 40", a non-slip insert with a little cable management know how and 4.5" depth holds those taller things like thermos mugs, that ruin your day when you drop them.                               |
|   | Short Bin 20", a non-slip insert with a little cable management know how and 4.5" depth. Offers you the same function the long bin does, just with half the length.                                      |
|   | Planter Insert  Crafted to perfectly complement Cooee Half and Three Quarter walls, the Cooee Planter Insert (4" deep) seamlessly integrates into your workspace, infusing it with a touch of biophilia. |

### **COOEE ACCESSORIES**

Confused about which Cooee Accessory suits your Cooee Wall or Desking Screen? No worries, we've got you covered with a handy chart to match the perfect fit!

| COOEE<br>ACCESSORY         | COOEE<br>HALF WALL | COOEE<br>THREE<br>QUARTER WALL             | COOEE<br>WALL | COOEE<br>DESKING<br>SCREEN | COOEE<br>DESKING<br>DIVIDER   | COOEE<br>DESKING<br>WING |
|----------------------------|--------------------|--------------------------------------------|---------------|----------------------------|-------------------------------|--------------------------|
| Wall Visor                 |                    |                                            |               |                            |                               |                          |
| Long Bin 40"               |                    |                                            |               | >54″                       |                               |                          |
| Short Bin 20"              |                    |                                            |               |                            |                               |                          |
| Long Tray<br>40"           |                    |                                            |               | >54"                       |                               |                          |
| Short Tray<br>20"          |                    |                                            |               |                            |                               |                          |
| Hook                       |                    |                                            |               |                            |                               |                          |
| Cup                        |                    |                                            |               |                            |                               |                          |
| Personal<br>Whiteboard     |                    |                                            |               |                            |                               |                          |
| Small<br>Whiteboard        |                    |                                            |               |                            |                               |                          |
| Large<br>Whiteboard        |                    | Not<br>recommended<br>with Power<br>Option |               |                            |                               |                          |
| Productivity<br>Pack       |                    |                                            |               |                            |                               |                          |
| Wall<br>Adjustable<br>Foot |                    |                                            |               |                            |                               |                          |
| Planter Insert             |                    |                                            |               |                            |                               |                          |
| Desking<br>Visor           |                    |                                            |               |                            |                               |                          |
| Desking<br>Hood            |                    |                                            |               | Requires Des               | sking Divider<br>combination) |                          |