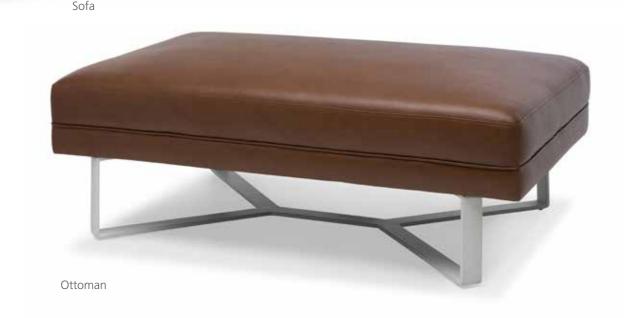

The sculptural form of the Wishbone range balances volume on top of a sleek base. The moulded arm and backrest makes for comfortable, commercial seating. The choice of the traditional timber or the contemporary metal flat bar leg allows this piece to fit flexibly into many interior styles. Sofa available as 2 or 3 seater.

# Wishbone Sofa, Armchair and Ottoman