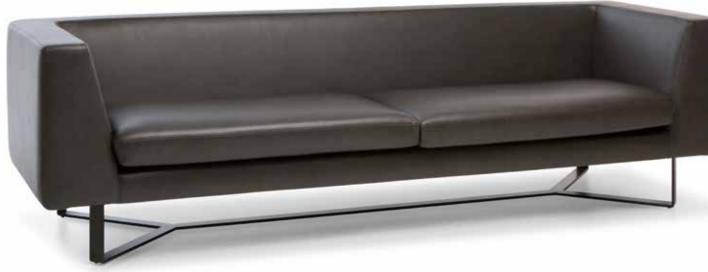

The sculptural form of the Wishbone range balances volume on top of a sleek base. The moulded arm and backrest makes for comfortable, commercial seating. The choice of the traditional timber or the contemporary metal flat bar leg allows this piece to fit flexibly into many interior styles. Sofa available as 2 or 3 seater.

# Wishbone Sofa, Armchair and Ottoman