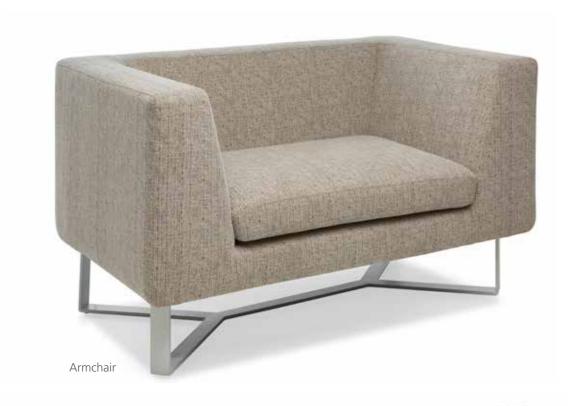

The sculptural form of the Wishbone range balances volume on top of a sleek base. The moulded arm and backrest makes for comfortable, commercial seating. The choice of the traditional timber or the contemporary metal flat bar leg allows this piece to fit flexibly into many interior styles. Sofa available as 2 or 3 seater.

# Wishbone Sofa, Armchair and Ottoman