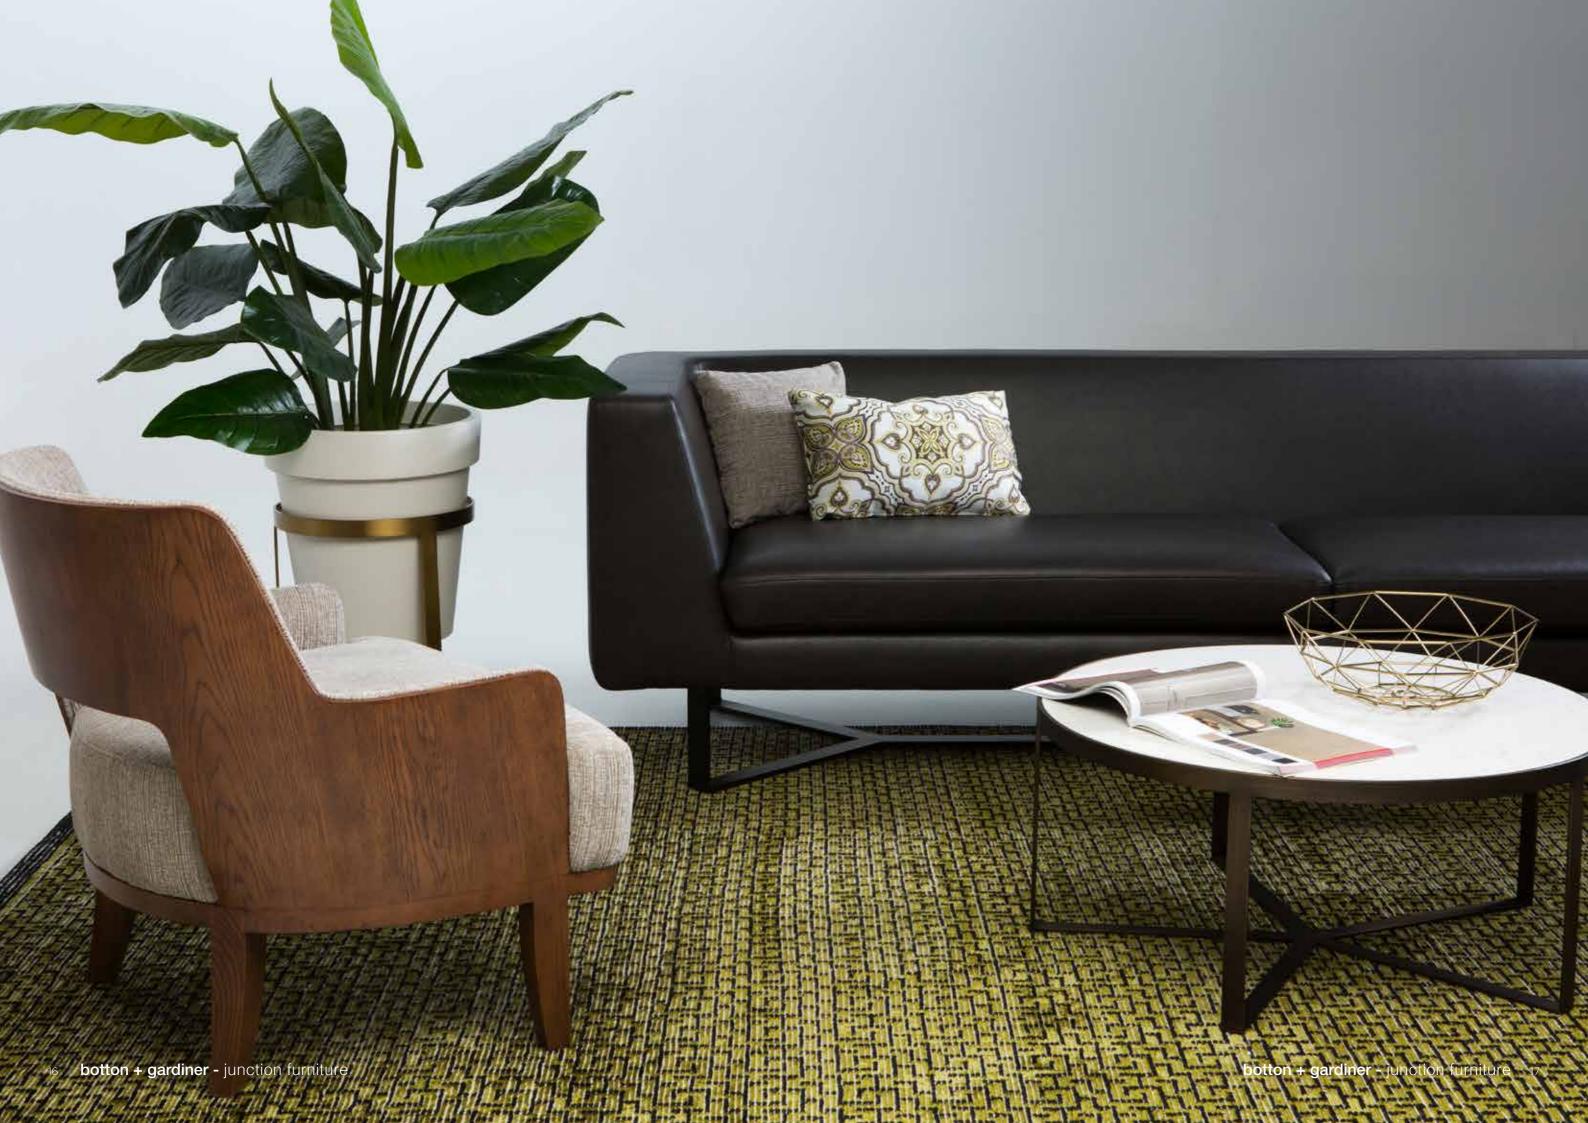

# Wishbone Sofa, Armchair and Ottoman

The sculptural form of the Wishbone range balances volume on top of a sleek base. The moulded arm and backrest makes for comfortable, commercial seating. The choice of the traditional timber or the contemporary metal flat bar leg allows this piece to fit flexibly into many interior styles. Sofa available as 2 or 3 seater.