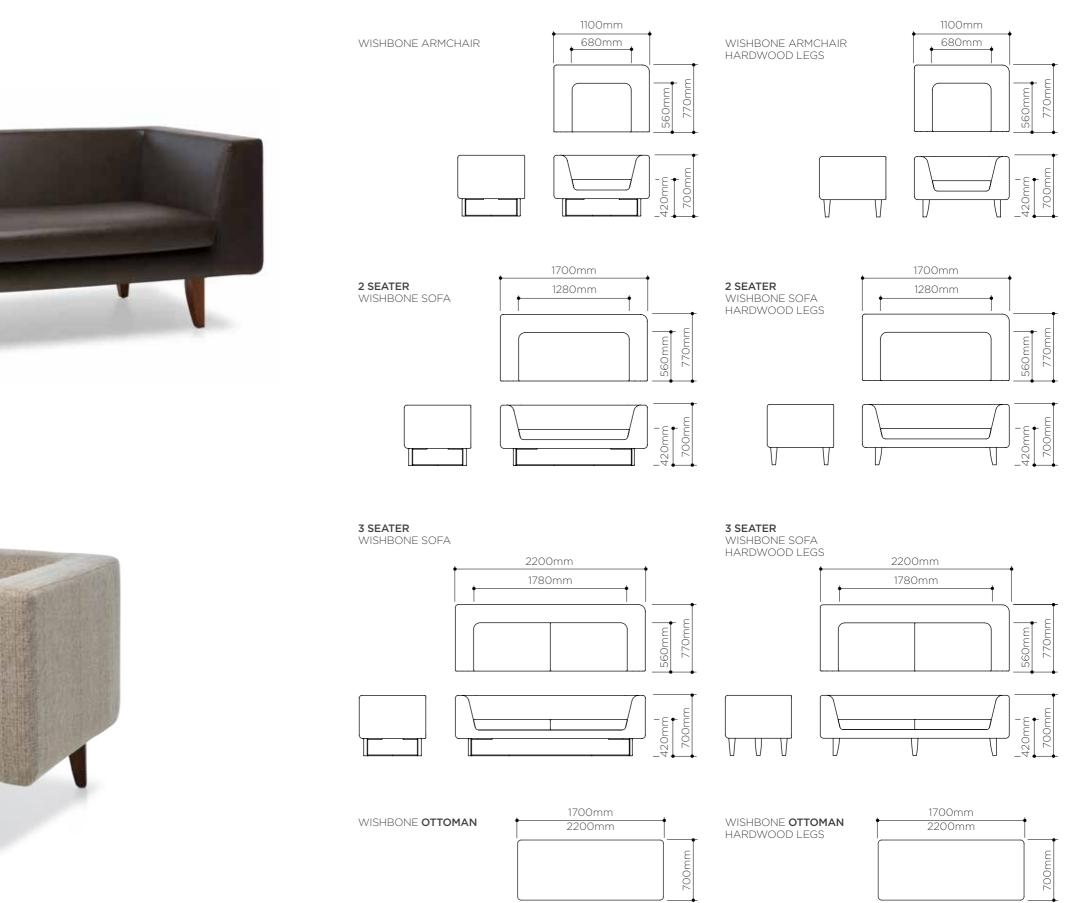

The sculptural form of the Wishbone range balances volume on top of a sleek base. The moulded arm and backrest makes for comfortable, commercial seating. The choice of the traditional timber or the contemporary metal flat bar leg allows this piece to fit flexibly into many interior styles. Sofa available as 2 or 3 seater.

# Wishbone Sofa, Armchair and Ottoman