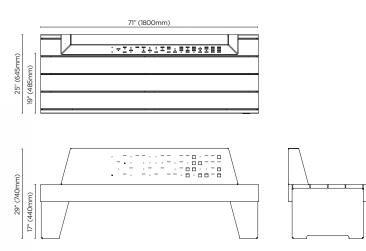

# + sorrento collection

Inspired by the Italian love of modern design, Sorrento is as much at home in the public spaces of Chicago as it is on boardwalks of the Mediterranean. The contrasting finishes, folded forms, and modular elements combine to create public spaces that draw the eye and challenge the status quo.

### bench