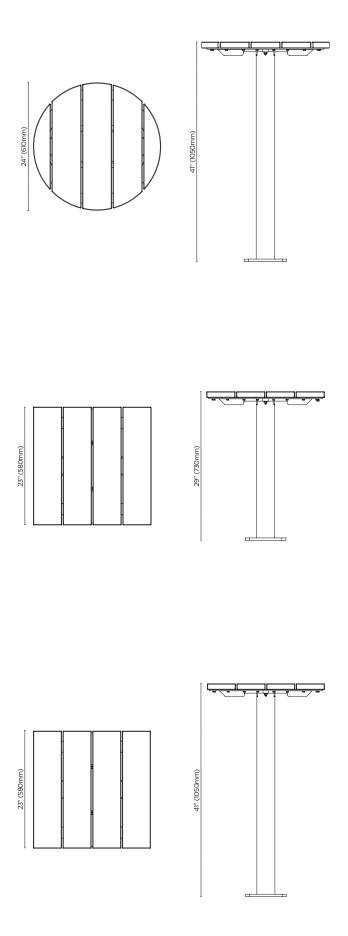

### cafe round bar table

bar table

cafe square bar table

cafe round table

table