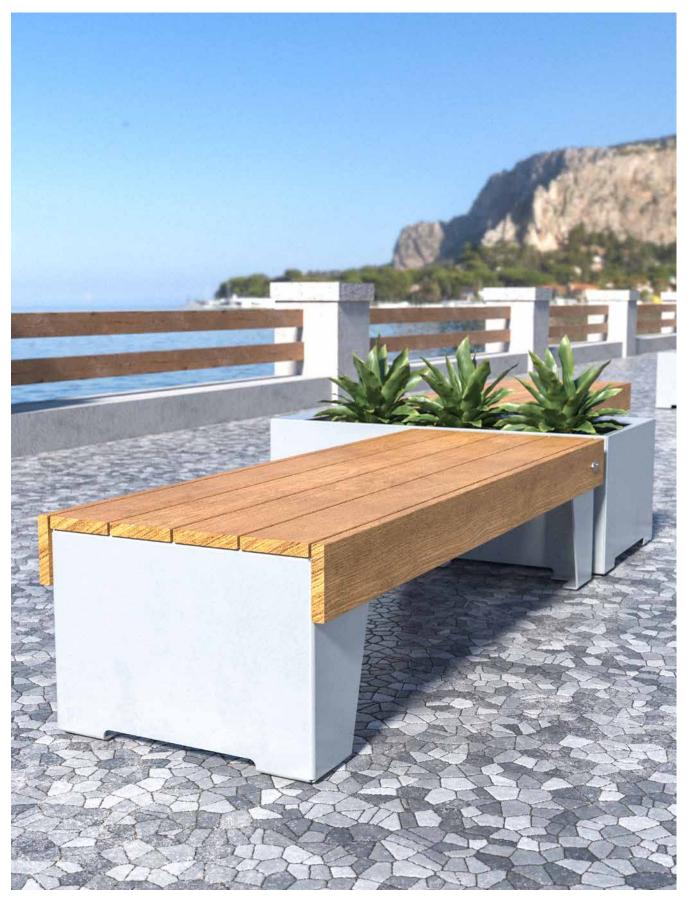

# + sorrento collection

Inspired by the Italian love of modern design, Sorrento is as much at home in the public spaces of Chicago as it is on boardwalks of the Mediterranean. The contrasting finishes, folded forms, and modular elements combine to create public spaces that draw the eye and challenge the status quo.

### bench