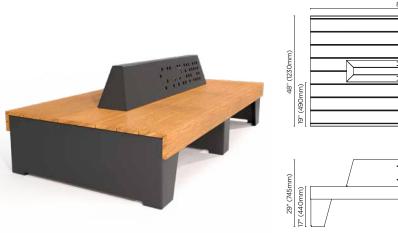

# + sorrento collection

Inspired by the Italian love of modern design, Sorrento is as much at home in the public spaces of Chicago as it is on boardwalks of the Mediterranean. The contrasting finishes, folded forms, and modular elements combine to create public spaces that draw the eye and challenge the status quo.

### bench