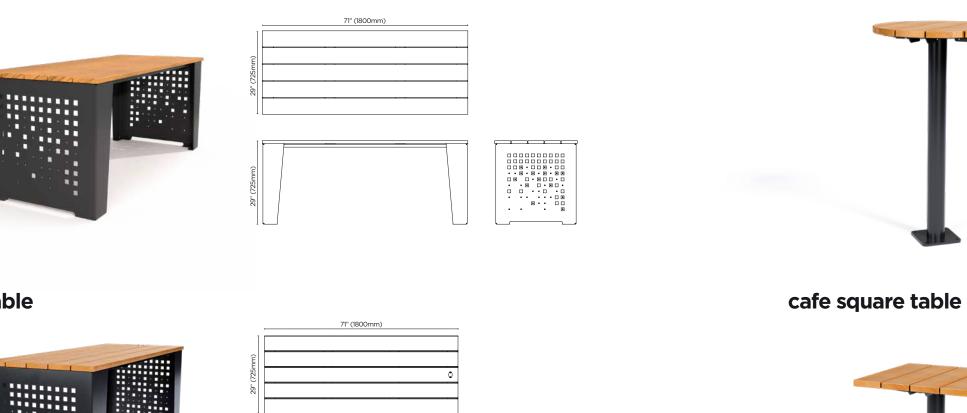

### bench

### cafe round bar table

bar table

cafe square bar table

cafe round table

table