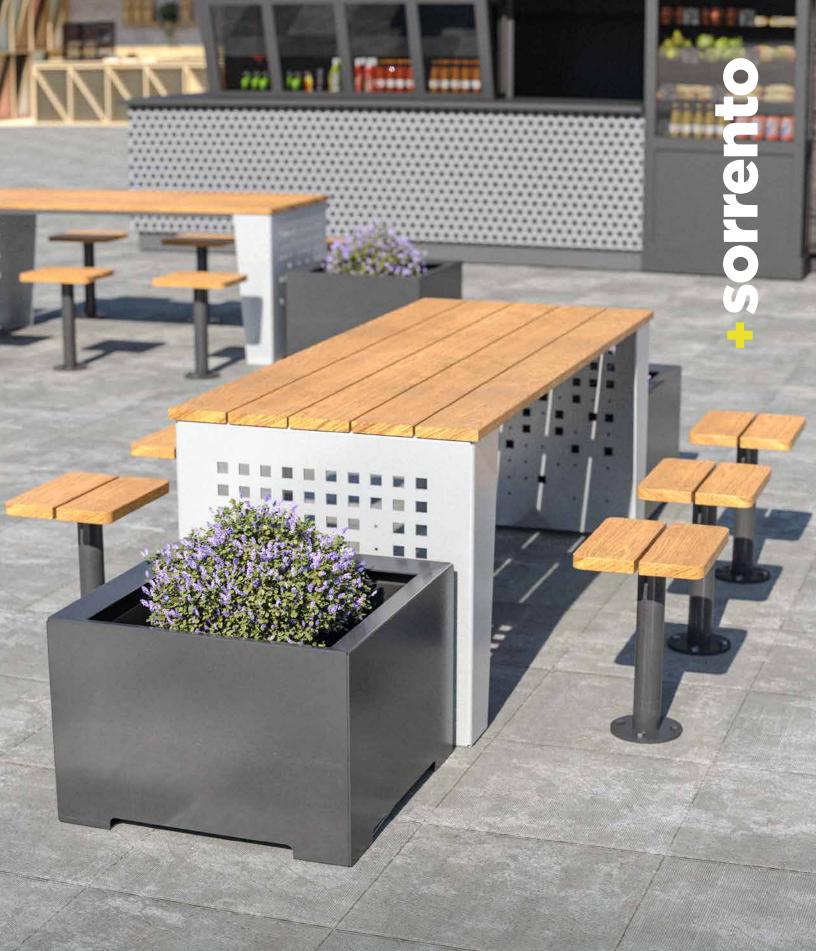

# + sorrento collection

Inspired by the Italian love of modern design, Sorrento is as much at home in the public spaces of Chicago as it is on boardwalks of the Mediterranean. The contrasting finishes, folded forms, and modular elements combine to create public spaces that draw the eye and challenge the status quo.

### bench

### bar stool

seat

counter stool

low stool

back to back seat

9

### cafe round bar table

bar table

cafe square bar table

cafe round table

table

### block planter

### trough planter