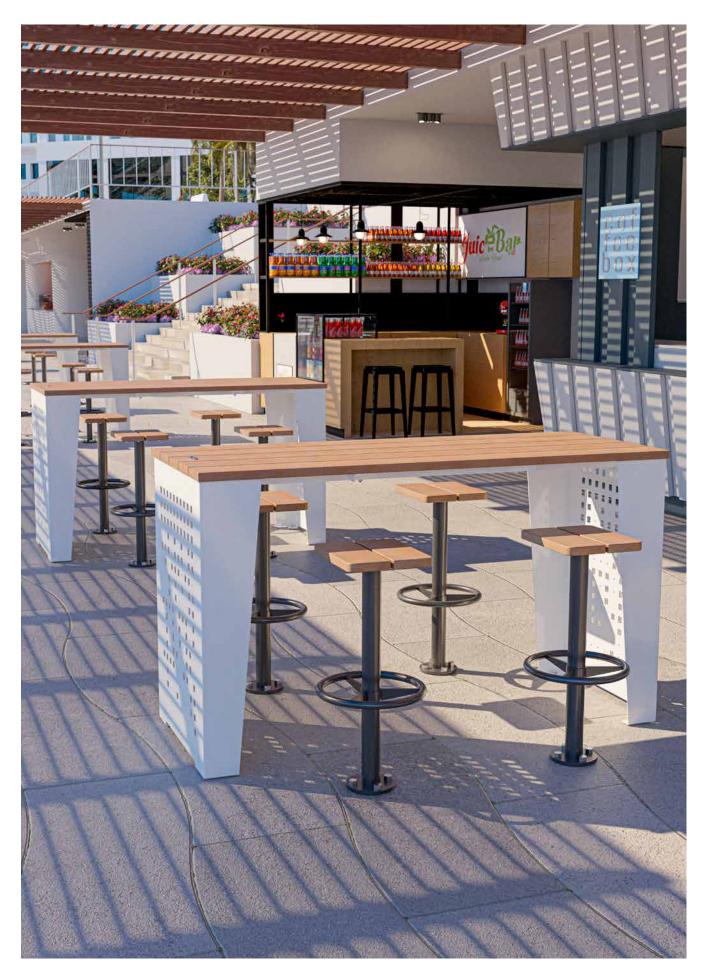

# + sorrento collection

Inspired by the Italian love of modern design, Sorrento is as much at home in the public spaces of Chicago as it is on boardwalks of the Mediterranean. The contrasting finishes, folded forms, and modular elements combine to create public spaces that draw the eye and challenge the status quo.

### bar stool

seat

counter stool

low stool

back to back seat

9

### cafe round bar table

bar table

cafe square bar table

cafe round table

table