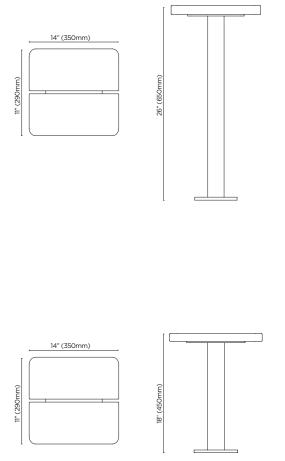

### cafe round bar table

bar table

cafe square bar table

cafe round table

table