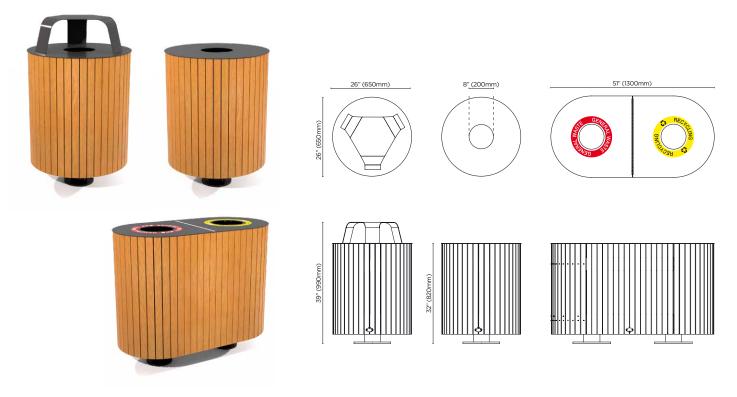

# + manly collection

Contemporary cylindrical design creates a minimalist aesthetic that complements the curves of modern public spaces, indoors or out. Manly's wide range of hardwood and powder-coated steel options make it a versatile, eye-catching addition to public spaces that need to stand the test of time.

post bin: single + single capsule + double capsule

Manly bin capacity is 20 gal (80L)

## materials + finishes