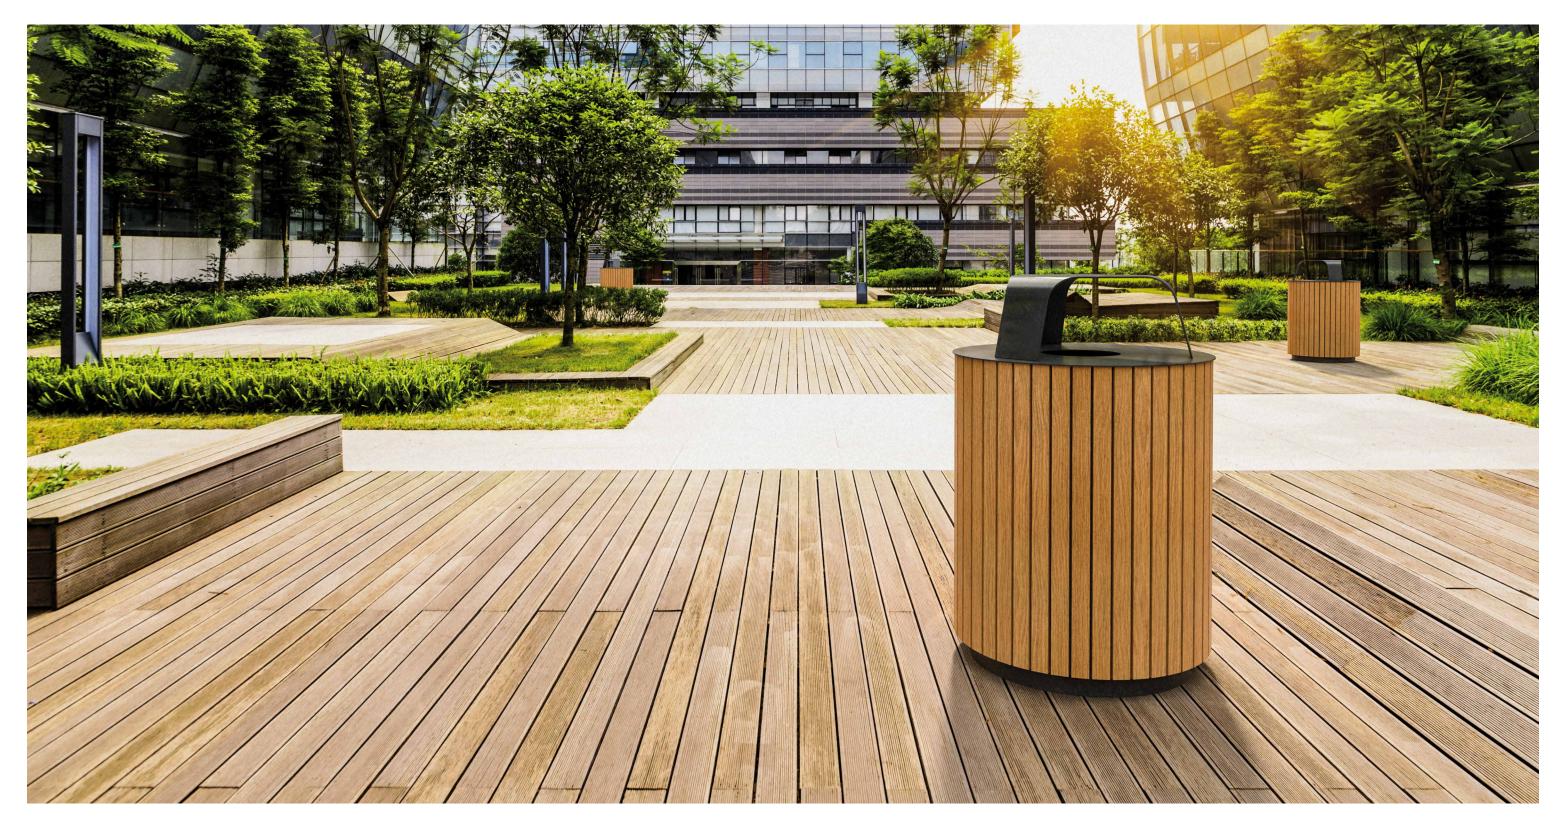

# + manly collection

Contemporary cylindrical design creates a minimalist aesthetic that complements the curves of modern public spaces, indoors or out. Manly's wide range of hardwood and powder-coated steel options make it a versatile, eye-catching addition to public spaces that need to stand the test of time.