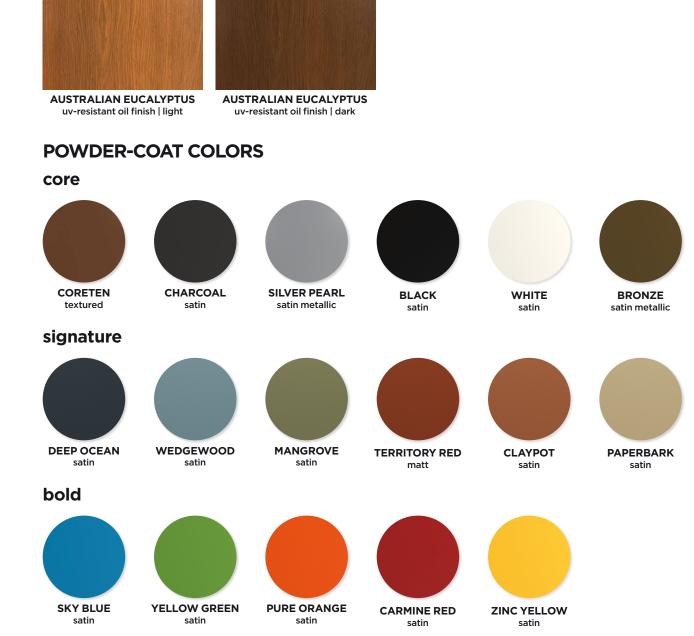

Our powder-coating process doesn't emit VOCs and has Environmental Product Declarations (EPDS) that enable projects to qualify for LEED credits.

### + mindful manufacturing

Our local manufacturing minimizes, sorts and responsibly disposes of physical and airborne waste material, while reducing carbon-intensive transportation.





# + manly collection

Contemporary cylindrical design creates a minimalist aesthetic that complements the curves of modern public spaces, indoors or out. Manly's wide range of hardwood and powder-coated steel options make it a versatile, eye-catching addition to public spaces that need to stand the test of time.



post bin: single + single capsule + double capsule



Manly bin capacity is 20 gal (80L)





## materials + finishes

#### SUSTAINABLE HARDWOOD







### botton + gardiner

PUBLIC SPACE FURNITURE

+1 855-922-8335 bottongardiner.com