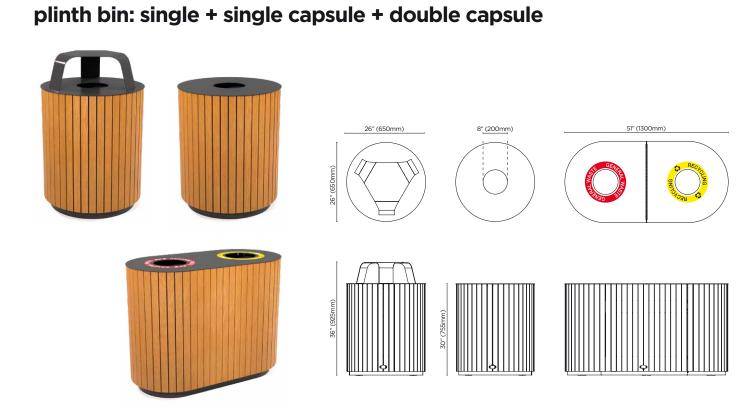

post bin: single + single capsule + double capsule

Manly bin capacity is 20 gal (80L)