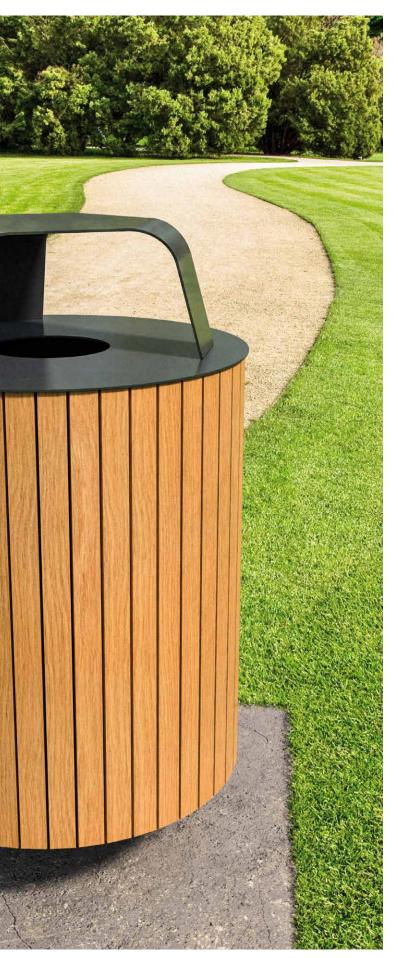

# + manly collection

Contemporary cylindrical design creates a minimalist aesthetic that complements the curves of modern public spaces, indoors or out. Manly's wide range of hardwood and powder-coated steel options make it a versatile, eye-catching addition to public spaces that need to stand the test of time.

post bin: single + single capsule + double capsule

Manly bin capacity is 20 gal (80L)