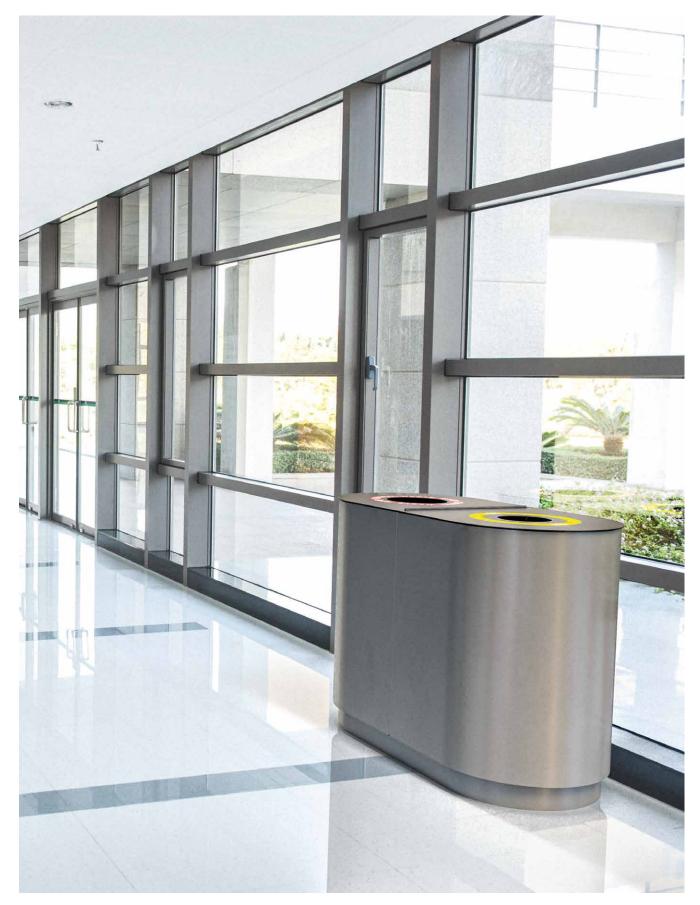

# + manly collection

Contemporary cylindrical design creates a minimalist aesthetic that complements the curves of modern public spaces, indoors or out. Manly's wide range of hardwood and powder-coated steel options make it a versatile, eye-catching addition to public spaces that need to stand the test of time.

post bin: single + single capsule + double capsule

Manly bin capacity is 20 gal (80L)