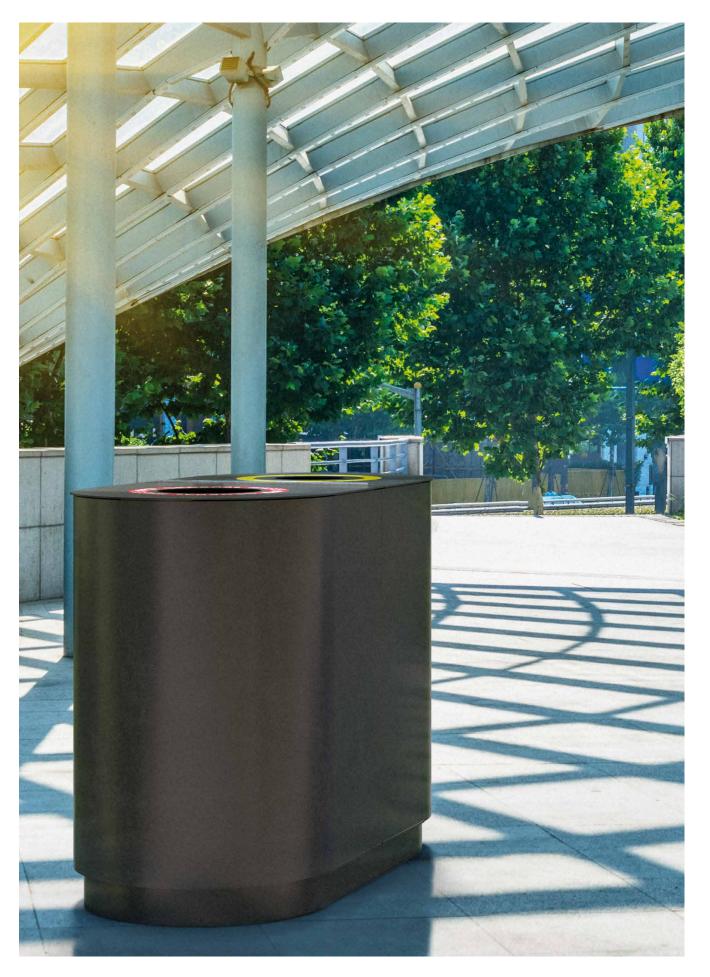

# + manly collection

Contemporary cylindrical design creates a minimalist aesthetic that complements the curves of modern public spaces, indoors or out. Manly's wide range of hardwood and powder-coated steel options make it a versatile, eye-catching addition to public spaces that need to stand the test of time.

post bin: single + single capsule + double capsule

Manly bin capacity is 20 gal (80L)