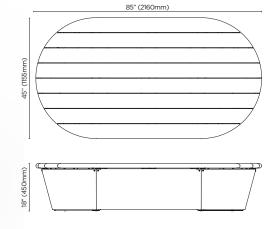

cal and airborne waste material, while reducing carbon-intensive transportation.





## + connect collection

With a range of geometric shapes and interlocking elements, Connect can transform any public space Into a social hub. Circular or oblong modular seating designs can be combined with integrated urban planters and tlered helghts to create simple to complex configurations.

### circle medium low bench





### circle medium tall bench





circle large low bench





## circle large tall bench



circle half medium low bench



circle half large low bench



### circle interlock medium low bench



## circle interlock large low bench





## circle planter large low bench





### oblong small low bench





## oblong single backrest small low seat





## oblong medium low bench





### oblong double backrest medium low seat



## oblong half medium low bench



## oblong gang small low bench



### oblong corner small low bench



## oblong interlock medium low bench



## oblong planter medium low bench



# connect configurations

|               | circle | circle half | oblong | oblong gang | oblong half |
|---------------|--------|-------------|--------|-------------|-------------|
| SMALL   LOW   |        |             |        |             |             |
| MEDIUM   LOW  |        |             |        |             |             |
| MEDIUM   TALL |        |             |        |             |             |
| LARGE   LOW   |        |             |        |             |             |
| LARGE   TALL  |        |             |        |             |