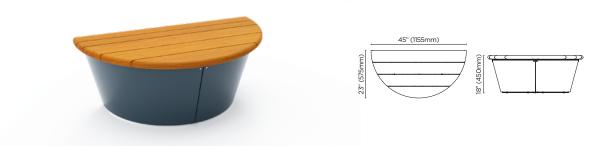

## circle large tall bench

circle half medium low bench

circle half large low bench