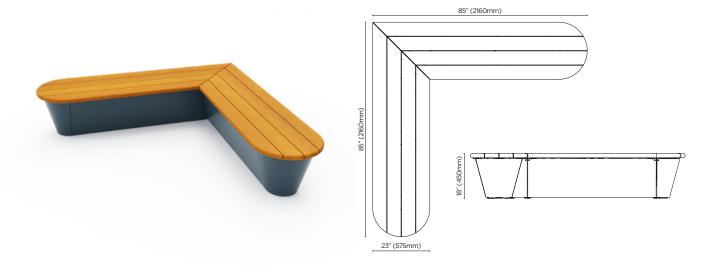

rlocking elements, Connect can transform any public space Into a social hub. Circular or oblong modular seating designs can be combined with integrated urban planters and tlered helghts to create simple to complex configurations.

### circle medium low bench





### circle medium tall bench





circle large low bench





## circle large tall bench



circle half medium low bench



circle half large low bench



### circle interlock medium low bench



## circle interlock large low bench





## circle planter large low bench





### oblong small low bench





## oblong single backrest small low seat





## oblong medium low bench





### oblong double backrest medium low seat



## oblong half medium low bench



## oblong gang small low bench



### oblong corner small low bench



## oblong interlock medium low bench



## oblong planter medium low bench



# connect configurations

|               | circle | circle half | oblong | oblong gang | oblong half |
|---------------|--------|-------------|--------|-------------|-------------|
| SMALL   LOW   |        |             |        |             |             |
| MEDIUM   LOW  |        |             |        |             |             |
| MEDIUM   TALL |        |             |        |             |             |
| LARGE   LOW   |        |             |        |             |             |
| LARGE   TALL  |        |             |        |             |             |

|               | oblong single<br>backrest | oblong double<br>backrest | oblong<br>corner | circle<br>interlock | oblong<br>interlock | planter |