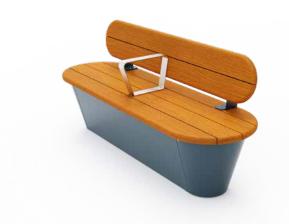

and responsibly disposes of physical and airborne waste material, while reducing carbon-intensive transportation.





## + connect collection

With a range of geometric shapes and interlocking elements, Connect can transform any public space Into a social hub. Circular or oblong modular seating designs can be combined with integrated urban planters and tlered helghts to create simple to complex configurations.

### circle medium low bench





### circle medium tall bench





circle large low bench





## circle large tall bench



circle half medium low bench



circle half large low bench



### circle interlock medium low bench



## circle interlock large low bench





## circle planter large low bench





### oblong small low bench





## oblong single backrest small low seat





## oblong medium low bench





### oblong double backrest medium low seat



## oblong half medium low bench



## oblong gang small low bench



### oblong corner small low bench



## oblong interlock medium low bench



## oblong planter medium low bench



# connect configurations

|               | circle | circle half | oblong | oblong gang | oblong half |
|---------------|--------|-------------|--------|-------------|-------------|
| SMALL   LOW   |        |             |        |             |             |
| MEDIUM   LOW  |        |             |        |             |             |
| MEDIUM   TALL |        |             |        |             |             |
| LARGE   LOW   |        |             |        |             |             |
| LARGE   TALL  |        |             |