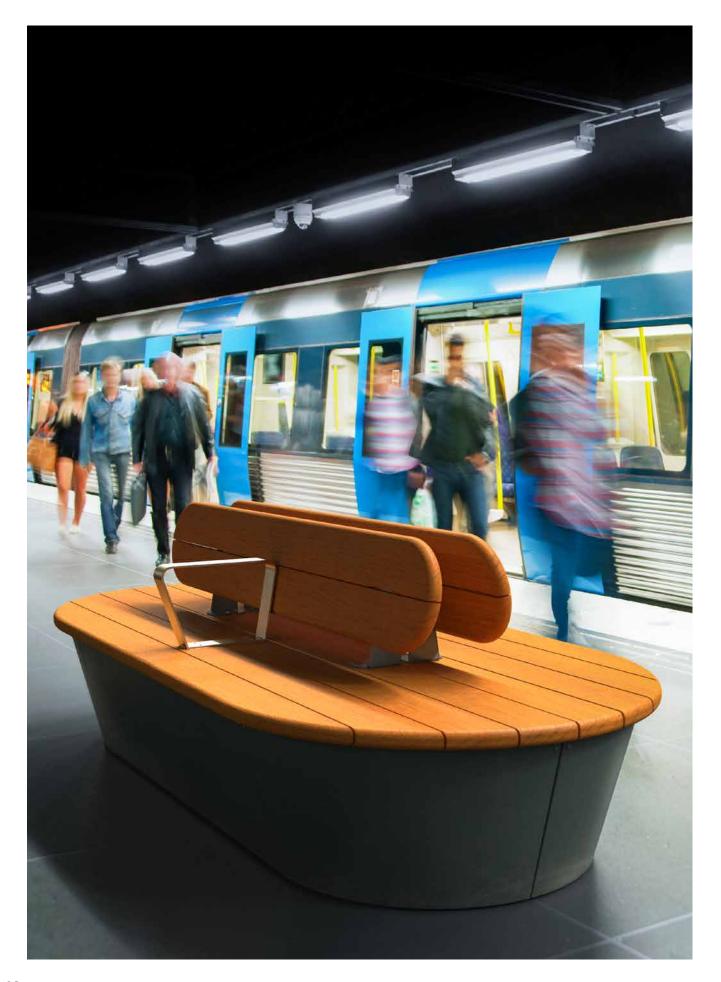

## oblong single backrest small low seat

### oblong double backrest medium low seat