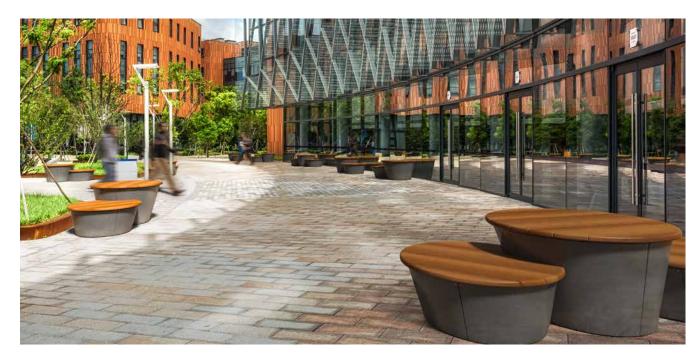

## + connect collection

With a range of geometric shapes and interlocking elements, Connect can transform any public space Into a social hub. Circular or oblong modular seating designs can be combined with integrated urban planters and tlered helghts to create simple to complex configurations.