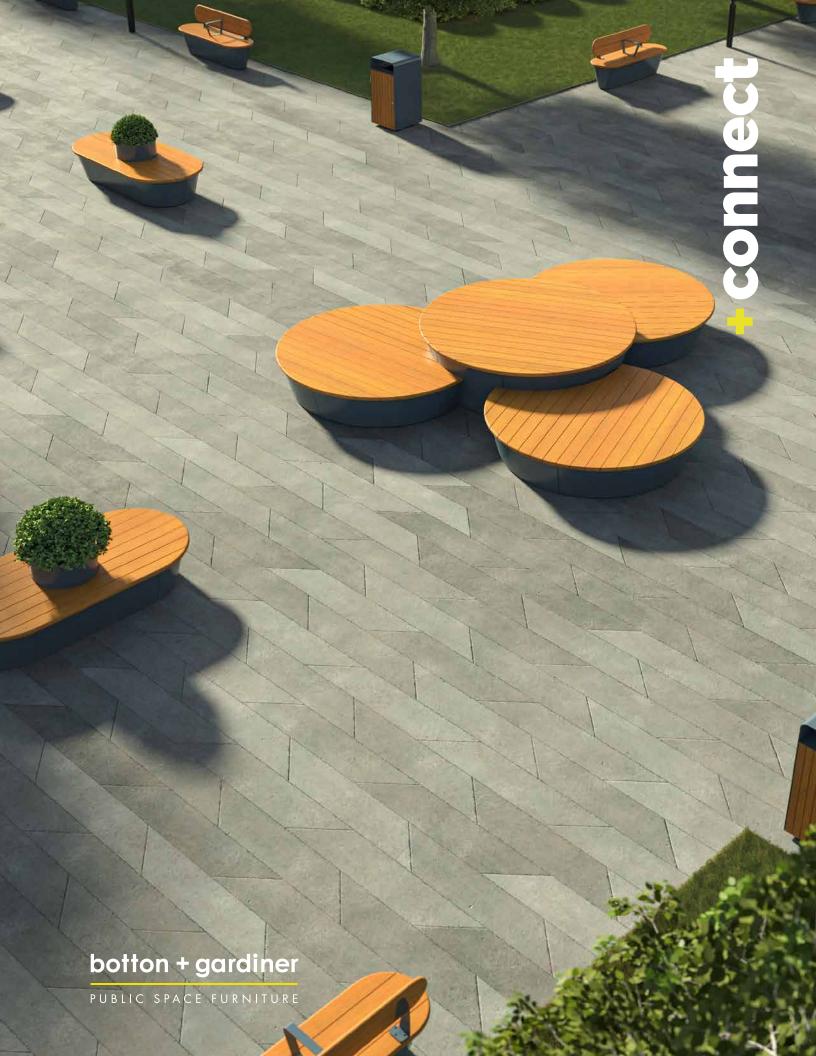

## + connect collection

With a range of geometric shapes and interlocking elements, Connect can transform any public space Into a social hub. Circular or oblong modular seating designs can be combined with integrated urban planters and tlered helghts to create simple to complex configurations.