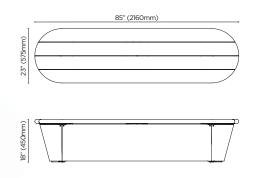

ng

Our local manufacturing minimizes, sorts and responsibly disposes of physical and airborne waste material, while reducing carbon-intensive transportation.





## + connect collection

With a range of geometric shapes and interlocking elements, Connect can transform any public space Into a social hub. Circular or oblong modular seating designs can be combined with integrated urban planters and tlered helghts to create simple to complex configurations.

### circle medium low bench





### circle medium tall bench





circle large low bench





## circle large tall bench



circle half medium low bench



circle half large low bench



### circle interlock medium low bench



## circle interlock large low bench





## circle planter large low bench





### oblong small low bench





## oblong single backrest small low seat





## oblong medium low bench





### oblong double backrest medium low seat



## oblong half medium low bench



## oblong gang small low bench



### oblong corner small low bench



## oblong interlock medium low bench



## oblong planter medium low bench



# connect configurations

|               | circle | circle half | oblong | oblong gang | oblong half |
|---------------|--------|-------------|--------|-------------|-------------|
| SMALL   LOW   |        |             |        |             |             |
| MEDIUM   LOW  |        |             |        |             |             |
| MEDIUM   TALL |        |             |        |             |             |
| LARGE   LOW   |        |             |        |             |