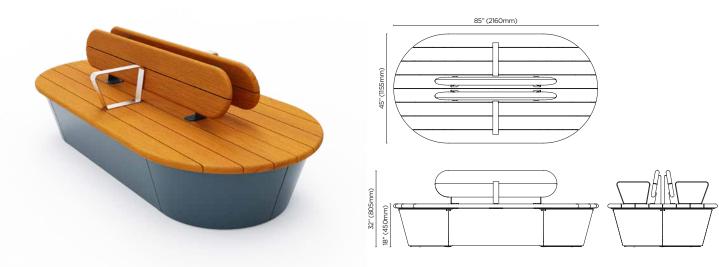

g carbon-intensive transportation.





## + connect collection

With a range of geometric shapes and interlocking elements, Connect can transform any public space Into a social hub. Circular or oblong modular seating designs can be combined with integrated urban planters and tlered helghts to create simple to complex configurations.

### circle medium low bench





### circle medium tall bench





circle large low bench





## circle large tall bench



circle half medium low bench



circle half large low bench



### circle interlock medium low bench



## circle interlock large low bench





## circle planter large low bench





### oblong small low bench





## oblong single backrest small low seat





## oblong medium low bench





### oblong double backrest medium low seat



## oblong half medium low bench



## oblong gang small low bench



### oblong corner small low bench



## oblong interlock medium low bench



## oblong planter medium low bench



# connect configurations

|               | circle | circle half | oblong | oblong gang | oblong half |
|---------------|--------|-------------|--------|-------------|-------------|
| SMALL   LOW   |        |             |        |             |             |
| MEDIUM   LOW  |        |             |        |             |             |
| MEDIUM   TALL |        |             |        |             |             |
| LARGE   LOW   |        |             |        |             |             |
| LARGE   TALL  |        |             |        |             |             |

|               | oblong single<br>backre