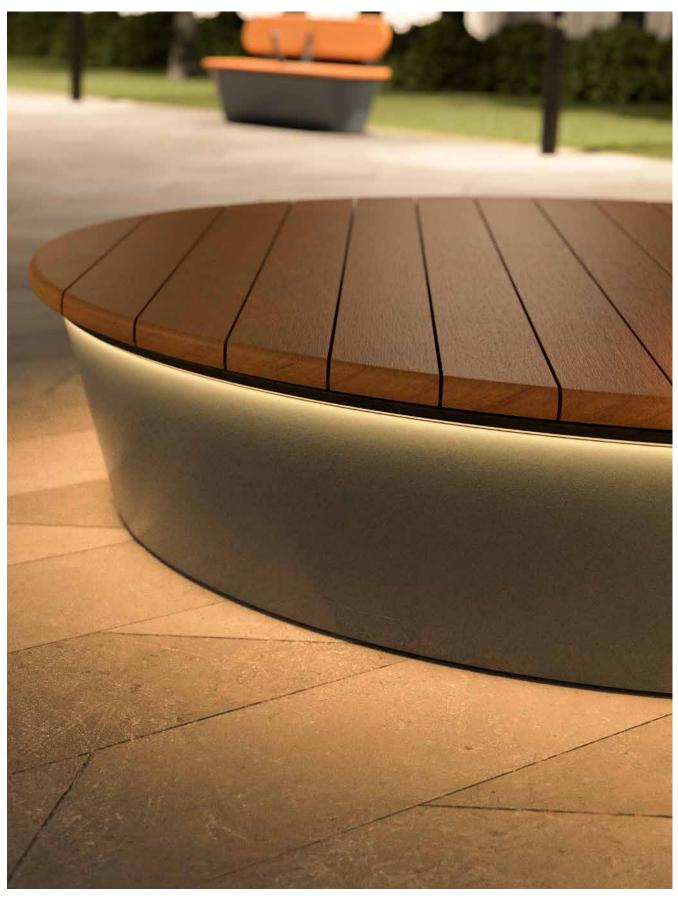

## + connect collection

With a range of geometric shapes and interlocking elements, Connect can transform any public space Into a social hub. Circular or oblong modular seating designs can be combined with integrated urban planters and tlered helghts to create simple to complex configurations.

### circle medium low bench