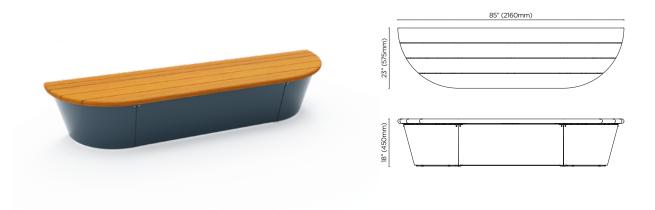

## + connect collection

With a range of geometric shapes and interlocking elements, Connect can transform any public space Into a social hub. Circular or oblong modular seating designs can be combined with integrated urban planters and tlered helghts to create simple to complex configurations.

### circle medium low bench





### circle medium tall bench





circle large low bench





## circle large tall bench



circle half medium low bench



circle half large low bench



### circle interlock medium low bench



## circle interlock large low bench





## circle planter large low bench





### oblong small low bench





## oblong single backrest small low seat





## oblong medium low bench





### oblong double backrest medium low seat



## oblong half medium low bench



## oblong gang small low bench



### oblong corner small low bench



## oblong interlock medium low bench



## oblong planter medium low bench



# connect configurations

|               | circle | circle half | oblong | oblong gang | oblong half |
|---------------|--------|-------------|--------|-------------|-------------|
| SMALL   LOW   |        |             |        |             |             |
| MEDIUM   LOW  |        |             |        |             |             |
| MEDIUM   TALL |        |             |        |             |             |
| LARGE   LOW   |        |             |        |             |             |
| LARGE   TALL  |        |             |        |             |             |

|               | oblong single<br>backrest | oblong double<br>backrest | ob