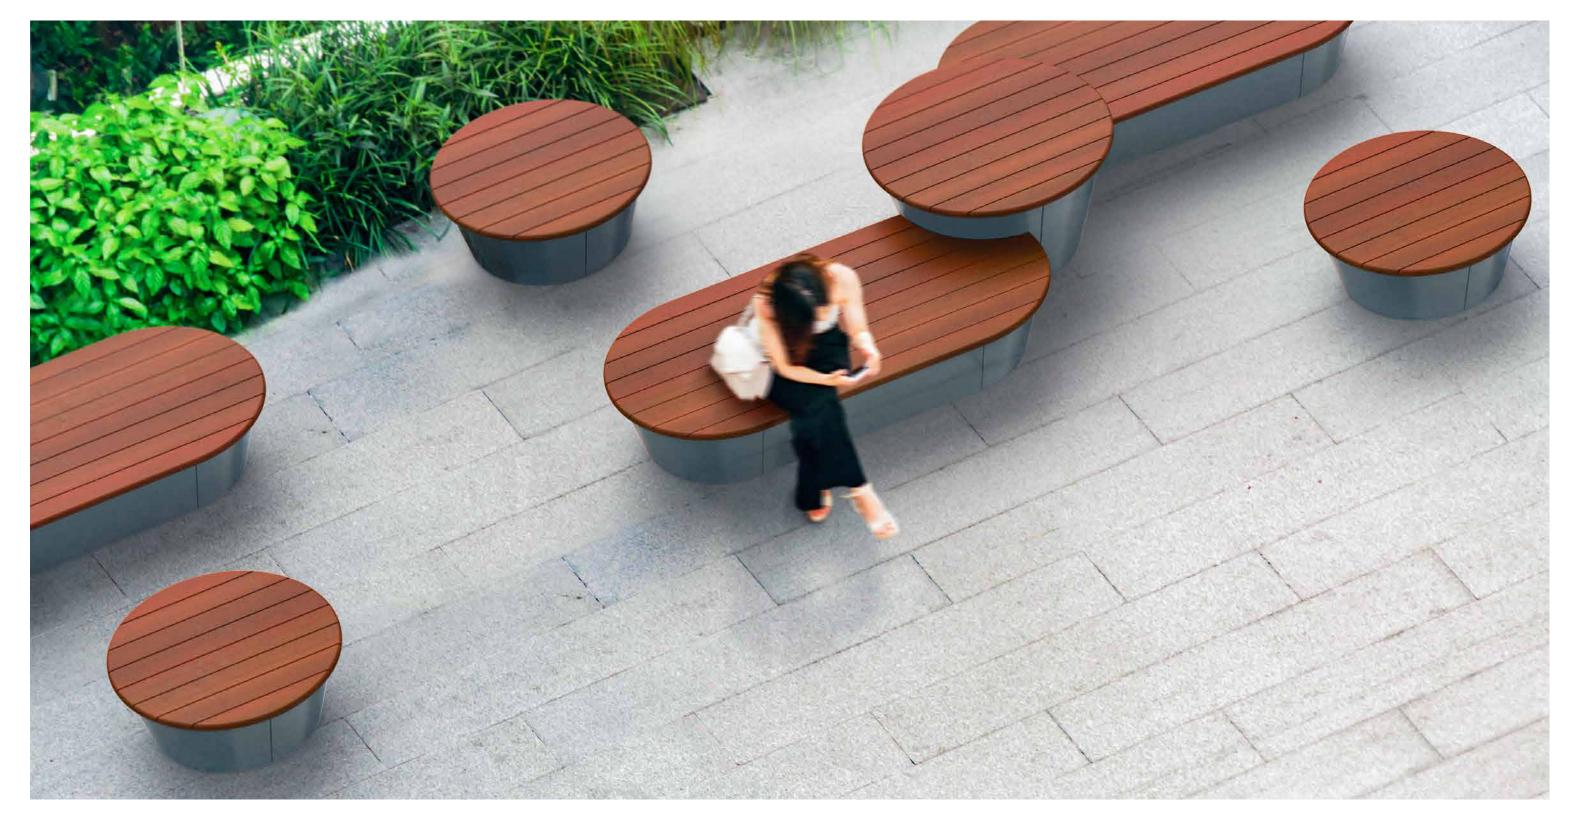

## + connect collection

With a range of geometric shapes and interlocking elements, Connect can transform any public space Into a social hub. Circular or oblong modular seating designs can be combined with integrated urban planters and tlered helghts to create simple to complex configurations.