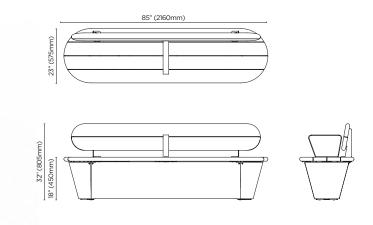

nd responsibly disposes of physical and airborne waste material, while reducing carbon-intensive transportation.





## + connect collection

With a range of geometric shapes and interlocking elements, Connect can transform any public space Into a social hub. Circular or oblong modular seating designs can be combined with integrated urban planters and tlered helghts to create simple to complex configurations.

### circle medium low bench





### circle medium tall bench





circle large low bench





## circle large tall bench



circle half medium low bench



circle half large low bench



### circle interlock medium low bench



## circle interlock large low bench





## circle planter large low bench





### oblong small low bench





## oblong single backrest small low seat





## oblong medium low bench





### oblong double backrest medium low seat



## oblong half medium low bench



## oblong gang small low bench



### oblong corner small low bench



## oblong interlock medium low bench



## oblong planter medium low bench



# connect configurations

|               | circle | circle half | oblong | oblong gang | oblong half |
|---------------|--------|-------------|--------|-------------|-------------|
| SMALL   LOW   |        |             |        |             |             |
| MEDIUM   LOW  |        |             |        |             |             |
| MEDIUM   TALL |        |             |        |             |             |
| LARGE   LOW   |        |             |        |             |             |
| LARGE   TALL  |        |             |