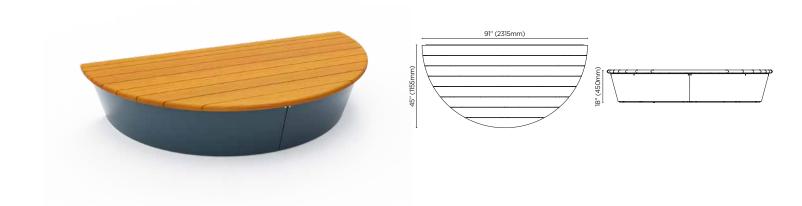

## circle large tall bench

circle half medium low bench

circle half large low bench