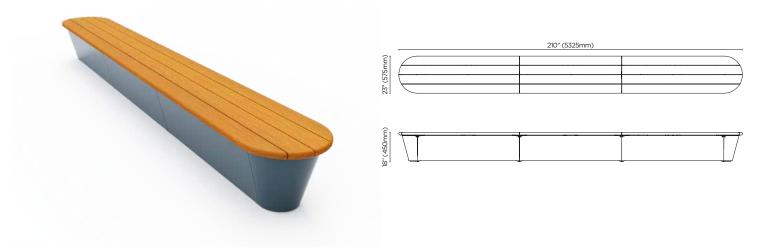

a range of geometric shapes and interlocking elements, Connect can transform any public space Into a social hub. Circular or oblong modular seating designs can be combined with integrated urban planters and tlered helghts to create simple to complex configurations.

### circle medium low bench





### circle medium tall bench





circle large low bench





## circle large tall bench



circle half medium low bench



circle half large low bench



### circle interlock medium low bench



## circle interlock large low bench





## circle planter large low bench





### oblong small low bench





## oblong single backrest small low seat





## oblong medium low bench





### oblong double backrest medium low seat



## oblong half medium low bench



## oblong gang small low bench



### oblong corner small low bench



## oblong interlock medium low bench



## oblong planter medium low bench



# connect configurations

|               | circle | circle half | oblong | oblong gang | oblong half |
|---------------|--------|-------------|--------|-------------|-------------|
| SMALL   LOW   |        |             |        |             |             |
| MEDIUM   LOW  |        |             |        |             |             |
| MEDIUM   TALL |        |             |        |             |             |
| LARGE   LOW   |        |             |        |             |             |
| LARGE   TALL  |        |             |        |             |             |

|               | oblong single<br>backrest | oblong double<br>backrest | oblong<br>corner | circle<br>interlo