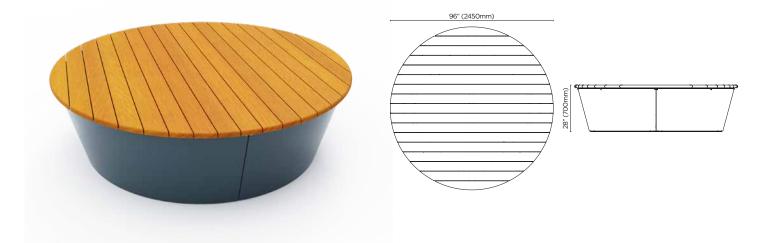

## circle large tall bench

circle half medium low bench

circle half large low bench