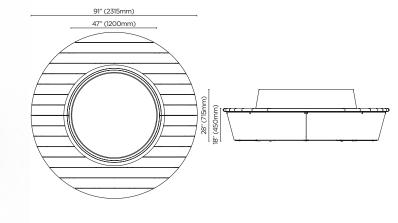

its.

#### + mindful manufacturing

Our local manufacturing minimizes, sorts and responsibly disposes of physical and airborne waste material, while reducing carbon-intensive transportation.





## + connect collection

With a range of geometric shapes and interlocking elements, Connect can transform any public space Into a social hub. Circular or oblong modular seating designs can be combined with integrated urban planters and tlered helghts to create simple to complex configurations.

### circle medium low bench





### circle medium tall bench





circle large low bench





## circle large tall bench



circle half medium low bench



circle half large low bench



### circle interlock medium low bench



## circle interlock large low bench





## circle planter large low bench





### oblong small low bench





## oblong single backrest small low seat





## oblong medium low bench





### oblong double backrest medium low seat



## oblong half medium low bench



## oblong gang small low bench



### oblong corner small low bench



## oblong interlock medium low bench



## oblong planter medium low bench



# connect configurations

|               | circle | circle half | oblong | oblong gang | oblong half |
|---------------|--------|-------------|--------|-------------|-------------|
| SMALL   LOW   |        |             |        |             |             |
| MEDIUM   LOW  |        |             |        |             |             |
| MEDIUM   TALL |        |             |        |             |             |
| LARGE   LOW   |        |             |