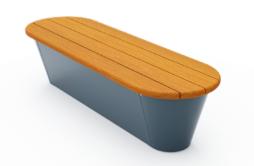

ring

Our local manufacturing minimizes, sorts and responsibly disposes of physical and airborne waste material, while reducing carbon-intensive transportation.





## + connect collection

With a range of geometric shapes and interlocking elements, Connect can transform any public space Into a social hub. Circular or oblong modular seating designs can be combined with integrated urban planters and tlered helghts to create simple to complex configurations.

### circle medium low bench





### circle medium tall bench





circle large low bench





## circle large tall bench



circle half medium low bench



circle half large low bench



### circle interlock medium low bench



## circle interlock large low bench





## circle planter large low bench





### oblong small low bench





## oblong single backrest small low seat





## oblong medium low bench





### oblong double backrest medium low seat



## oblong half medium low bench



## oblong gang small low bench



### oblong corner small low bench



## oblong interlock medium low bench



## oblong planter medium low bench



# connect configurations

|               | circle | circle half | oblong | oblong gang | oblong half |
|---------------|--------|-------------|--------|-------------|-------------|
| SMALL   LOW   |        |             |        |             |             |
| MEDIUM   LOW  |        |             |        |             |             |
| MEDIUM   TALL |        |             |        |             |             |
| LARGE   LOW   |        |             |        |             |