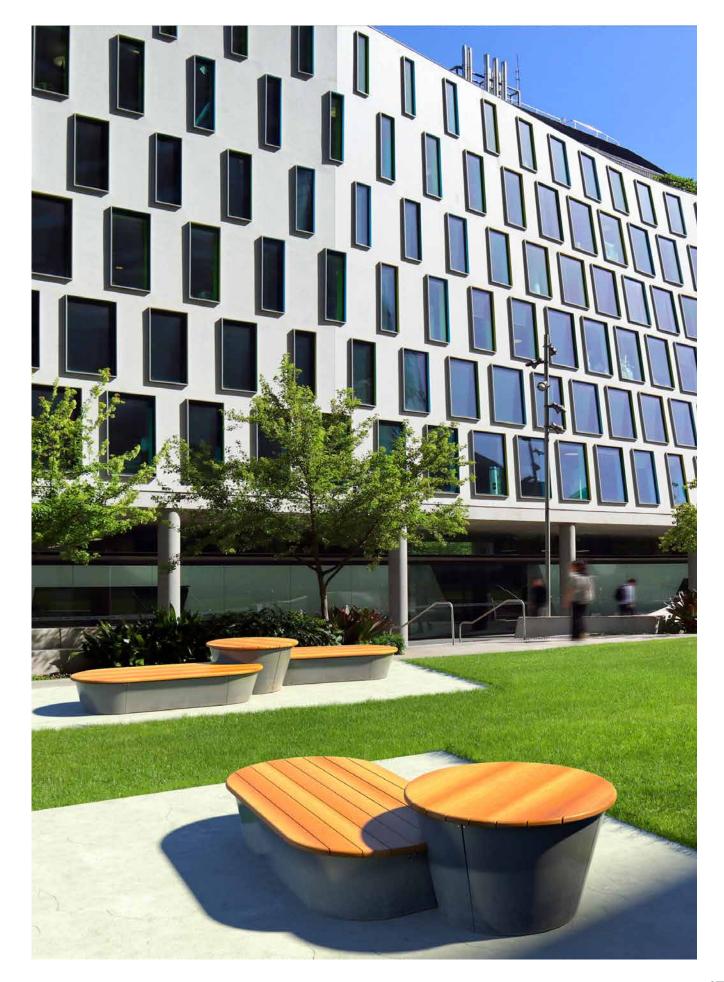

## + connect collection

With a range of geometric shapes and interlocking elements, Connect can transform any public space Into a social hub. Circular or oblong modular seating designs can be combined with integrated urban planters and tlered helghts to create simple to complex configurations.