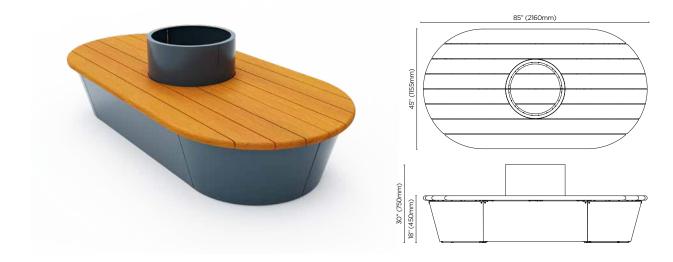

ircular or oblong modular seating designs can be combined with integrated urban planters and tlered helghts to create simple to complex configurations.

### circle medium low bench





### circle medium tall bench





circle large low bench





## circle large tall bench



circle half medium low bench



circle half large low bench



### circle interlock medium low bench



## circle interlock large low bench





## circle planter large low bench





### oblong small low bench





## oblong single backrest small low seat





## oblong medium low bench





### oblong double backrest medium low seat



## oblong half medium low bench



## oblong gang small low bench



### oblong corner small low bench



## oblong interlock medium low bench



## oblong planter medium low bench



# connect configurations

|               | circle | circle half | oblong | oblong gang | oblong half |
|---------------|--------|-------------|--------|-------------|-------------|
| SMALL   LOW   |        |             |        |             |             |
| MEDIUM   LOW  |        |             |        |             |             |
| MEDIUM   TALL |        |             |        |             |             |
| LARGE   LOW   |        |             |        |             |             |
| LARGE   TALL  |        |             |        |             |             |

|               | oblong single<br>backrest | oblong double<br>backrest | oblong<br>corner | circle<br>interlock | oblong<br>interlock | planter |
|---------------|---------------------------|---------------------------|-----