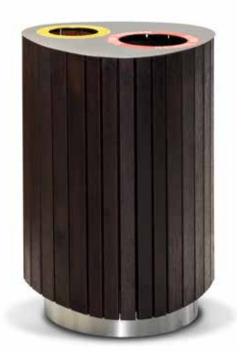

Avoca

Litter Bin

Brother to the highly popular Mandalay, the new reuleaux triangle shaped Avoca Litter Bin has a friendly and welcoming demeanour that gives it a relaxed fit with any space. Equally at home indoors or outdoors, Avoca is particularly suited to the contemporary needs of shopping centres, universities, schools, and high traffic public spaces. The shape cleverly allows for single, dual or triple waste receptacles to be concealed in the same compact sized body whilst clear signage allows for easy recognition and contribution by customers to waste sorting. The Avoca Litter Bin is a warm and inviting addition to any project.

## SIGNAGE

STANDARD VINYL DECALS

STANDARD ENGRAVED AND ENAMEL FILLED

Avoca Double Bin pictured above in ebony oiled Mixed Red hardwood. Cover image finished in clear oiled Mixed Red hardwood