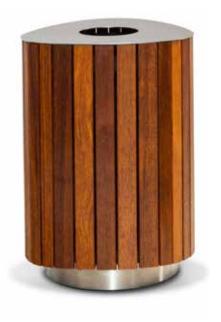

Avoca

Litter Bin

Brother to the highly popular Mandalay, the new reuleaux triangle shaped Avoca Litter Bin has a friendly and welcoming demeanour that gives it a relaxed fit with any space. Equally at home indoors or outdoors, Avoca is particularly suited to the contemporary needs of shopping centres, universities, schools, and high traffic public spaces. The shape cleverly allows for single, dual or triple waste receptacles to be concealed in the same compact sized body whilst clear signage allows for easy recognition and contribution by customers to waste sorting. The Avoca Litter Bin is a warm and inviting addition to any project.

## SIGNAGE

STANDARD VINYL DECALS

STANDARD ENGRAVED AND ENAMEL FILLED

Avoca Double Bin pictured above in ebony oiled Mixed Red hardwood. Cover image finished in clear oiled Mixed Red hardwood