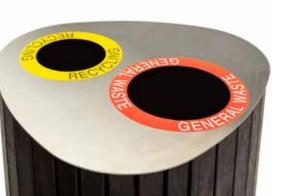

## SIGNAGE

STANDARD VINYL DECALS

STANDARD ENGRAVED AND ENAMEL FILLED

Avoca Double Bin pictured above in ebony oiled Mixed Red hardwood. Cover image finished in clear oiled Mixed Red hardwood