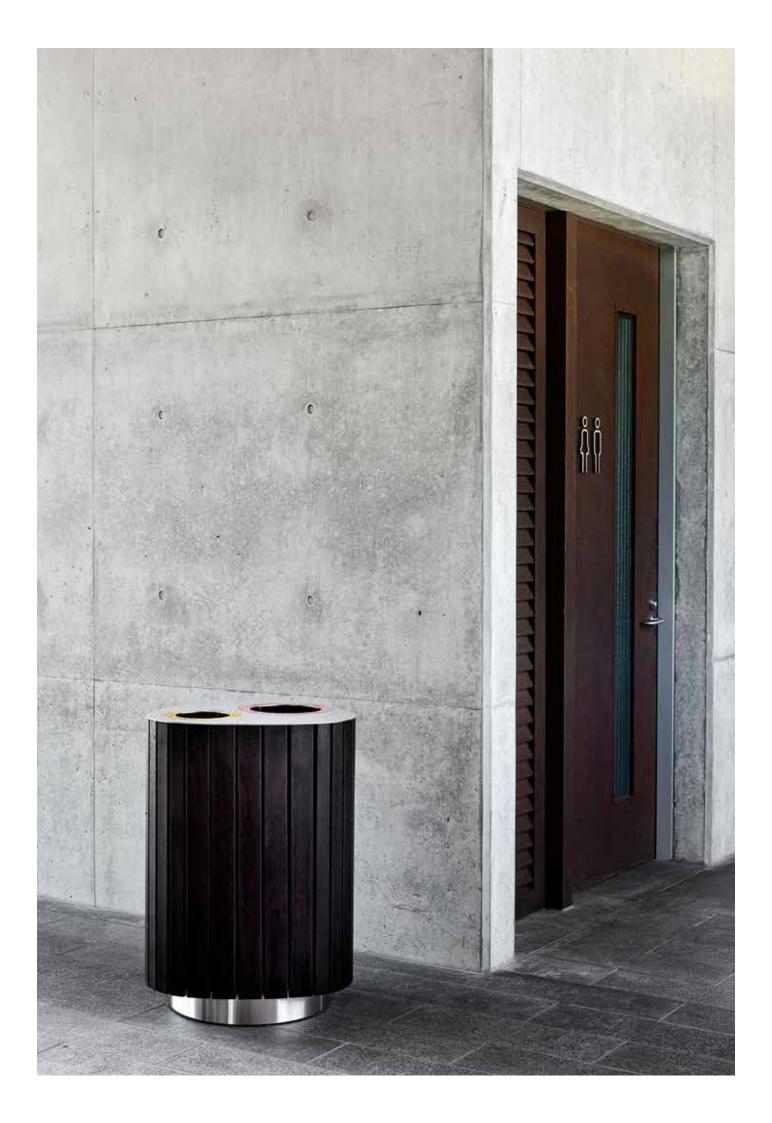

## SIGNAGE

STANDARD VINYL DECALS

STANDARD ENGRAVED AND ENAMEL FILLED

Avoca Double Bin pictured above in ebony oiled Mixed Red hardwood. Cover image finished in clear oiled Mixed Red hardwood