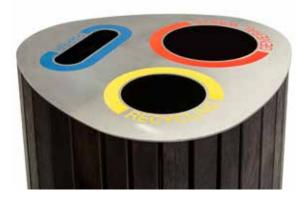

Avoca

Litter Bin

Brother to the highly popular Mandalay, the new reuleaux triangle shaped Avoca Litter Bin has a friendly and welcoming demeanour that gives it a relaxed fit with any space. Equally at home indoors or outdoors, Avoca is particularly suited to the contemporary needs of shopping centres, universities, schools, and high traffic public spaces. The shape cleverly allows for single, dual or triple waste receptacles to be concealed in the same compact sized body whilst clear signage allows for easy recognition and contribution by customers to waste sorting. The Avoca Litter Bin is a warm and inviting addition to any project.

## PRODUCT DETAILS

| Capacity            | Single - 90L polyethylene liner (internal use) or 55L galvanised steel liner (external use)<br>Double - 1x 30L, 1x 60L galvanised steel liners<br>Triple - 3x 40L galvanised steel liners                                                                                                                  |
|---------------------|------------------------------------------------------------------------------------------------------------------------------------------------------------------------------------------------------------------------------------------------------------------------------------------------------------|
| Finishes            | Body - Mixed Red, Blackbutt or Spotted Gum hardwood oiled battens<br>Lid -  3mm thick, 304 grade stainless steel with satin polish<br>Skirting - 304 grade stainless steel with satin polish                                                                                                               |
| Features            | Waste is able to be sorted into required categories for easy management<br>Various sized chutes act as limiters to support waste management<br>Lid signage as a key visual cue to support waste management. Vinyl decals or engraved<br>and enamel filled text, both standard and custom designs available |
| Warranty            | 5 years, made in Australia                                                                                                                                                                                                                                                                                 |
| Fixing              | By others; Freestanding or Surface Fixed via 3x anchors to suit fixing substrate (not included)                                                                                                                                                                                                            |
| Indicative leadtime | 5-6 weeks depending on project size                                                                                                                                                                                                                                                                        |

## SIGNAGE

STANDARD VINYL DECALS

STANDARD ENGRAVED AND ENAMEL FILLED

Avoca Double Bin pictured above in ebony oiled Mixed Red hardwood. Cover image finished in clear oiled Mixed Red hardwood