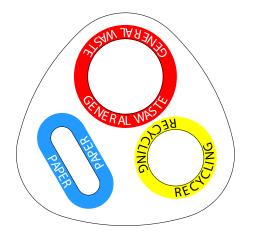

## SIGNAGE

STANDARD VINYL DECALS

STANDARD ENGRAVED AND ENAMEL FILLED

Avoca Double Bin pictured above in ebony oiled Mixed Red hardwood. Cover image finished in clear oiled Mixed Red hardwood