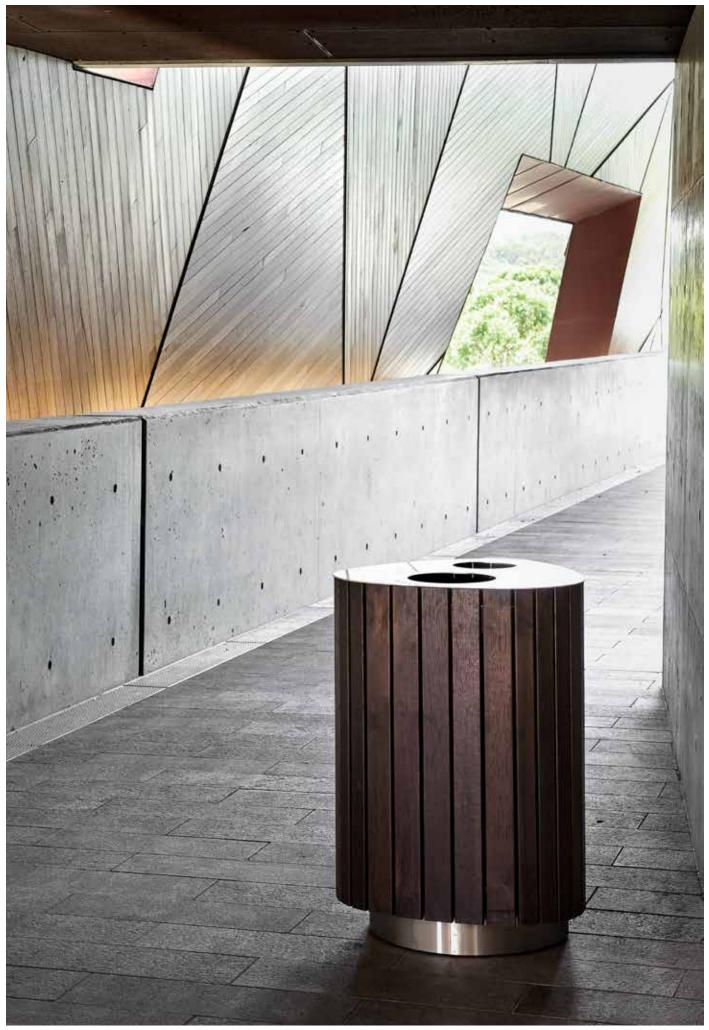

Avoca

Litter Bin

Brother to the highly popular Mandalay, the new reuleaux triangle shaped Avoca Litter Bin has a friendly and welcoming demeanour that gives it a relaxed fit with any space. Equally at home indoors or outdoors, Avoca is particularly suited to the contemporary needs of shopping centres, universities, schools, and high traffic public spaces. The shape cleverly allows for single, dual or triple waste receptacles to be concealed in the same compact sized body whilst clear signage allows for easy recognition and contribution by customers to waste sorting. The Avoca Litter Bin is a warm and inviting addition to any project.

## SIGNAGE

STANDARD VINYL DECALS

STANDARD ENGRAVED AND ENAMEL FILLED

Avoca Double Bin pictured above in ebony oiled Mixed Red hardwood. Cover image finished in clear oiled Mixed Red hardwood