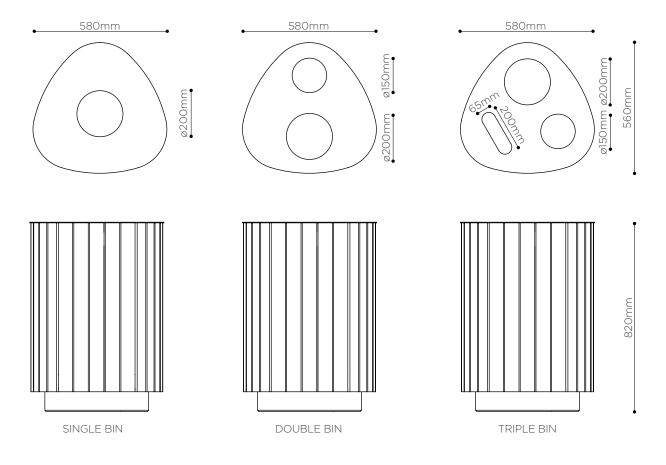

## PRODUCT DETAILS

| Capacity            | Single - 90L polyethylene liner (internal use) or 55L galvanised steel liner (external use)<br>Double - 1x 30L, 1x 60L galvanised steel liners<br>Triple - 3x 40L galvanised steel liners                                                                                                                  |
|---------------------|------------------------------------------------------------------------------------------------------------------------------------------------------------------------------------------------------------------------------------------------------------------------------------------------------------|
| Finishes            | Body - Mixed Red, Blackbutt or Spotted Gum hardwood oiled battens<br>Lid -  3mm thick, 304 grade stainless steel with satin polish<br>Skirting - 304 grade stainless steel with satin polish                                                                                                               |
| Features            | Waste is able to be sorted into required categories for easy management<br>Various sized chutes act as limiters to support waste management<br>Lid signage as a key visual cue to support waste management. Vinyl decals or engraved<br>and enamel filled text, both standard and custom designs available |
| Warranty            | 5 years, made in Australia                                                                                                                                                                                                                                                                                 |
| Fixing              | By others; Freestanding or Surface Fixed via 3x anchors to suit fixing substrate (not included)                                                                                                                                                                                                            |
| Indicative leadtime | 5-6 weeks depending on project size                                                                                                                                                                                                                                                                        |