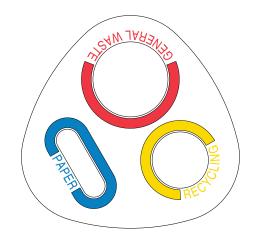

Avoca

Litter Bin

Brother to the highly popular Mandalay, the new reuleaux triangle shaped Avoca Litter Bin has a friendly and welcoming demeanour that gives it a relaxed fit with any space. Equally at home indoors or outdoors, Avoca is particularly suited to the contemporary needs of shopping centres, universities, schools, and high traffic public spaces. The shape cleverly allows for single, dual or triple waste receptacles to be concealed in the same compact sized body whilst clear signage allows for easy recognition and contribution by customers to waste sorting. The Avoca Litter Bin is a warm and inviting addition to any project.

## PRODUCT DETAILS

| Capacity            | Single - 90L polyethylene liner (internal use) or 55L galvanised steel liner (external use)<br>Double - 1x 30L, 1x 60L galvanised steel liners<br>Triple - 3x 40L galvanised steel liners                                                                                                                  |
|---------------------|------------------------------------------------------------------------------------------------------------------------------------------------------------------------------------------------------------------------------------------------------------------------------------------------------------|
| Finishes            | Body - Mixed Red, Blackbutt or Spotted Gum hardwood oiled battens<br>Lid -  3mm thick, 304 grade stainless steel with satin polish<br>Skirting - 304 grade stainless steel with satin polish                                                                                                               |
| Features            | Waste is able to be sorted into required categories for easy management<br>Various sized chutes act as limiters to support waste management<br>Lid signage as a key visual cue to support waste management. Vinyl decals or engraved<br>and enamel filled text, both standard and custom designs available |
| Warranty            | 5 years, made in Australia                                                                                                                                                                                                                                                                                 |
| Fixing              | By others; Freestanding or Surface Fixed via 3x anchors to suit fixing substrate (not included)                                                                                                                                                                                                            |
| Indicative leadtime | 5-6 weeks depending on project size                                                                                                                                                                                                                                                                        |

## SIGNAGE

STANDARD VINYL DECALS

STANDARD ENGRAVED AND ENAMEL FILLED

Avoca Double Bin pictured above in ebony oiled Mixed Red hardwood. Cover image finished in clear oiled Mixed Red hardwood