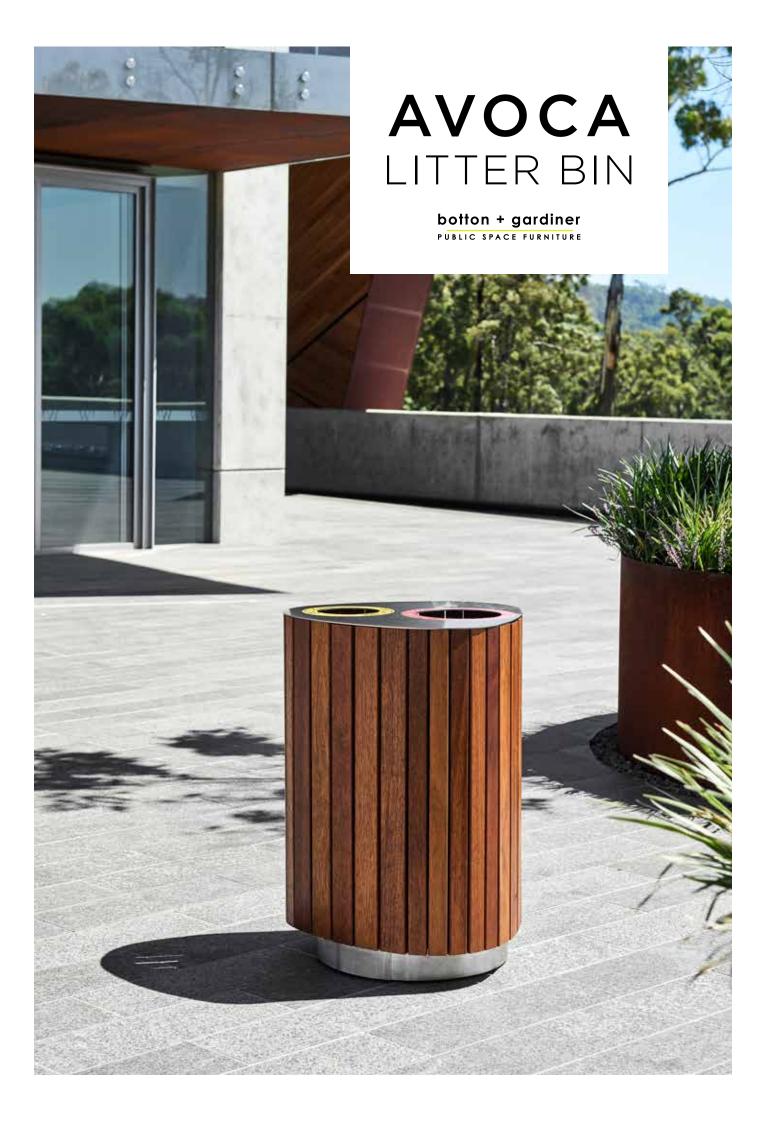

Avoca

Litter Bin

Brother to the highly popular Mandalay, the new reuleaux triangle shaped Avoca Litter Bin has a friendly and welcoming demeanour that gives it a relaxed fit with any space. Equally at home indoors or outdoors, Avoca is particularly suited to the contemporary needs of shopping centres, universities, schools, and high traffic public spaces. The shape cleverly allows for single, dual or triple waste receptacles to be concealed in the same compact sized body whilst clear signage allows for easy recognition and contribution by customers to waste sorting. The Avoca Litter Bin is a warm and inviting addition to any project.

## SIGNAGE

STANDARD VINYL DECALS

STANDARD ENGRAVED AND ENAMEL FILLED

Avoca Double Bin pictured above in ebony oiled Mixed Red hardwood. Cover image finished in clear oiled Mixed Red hardwood