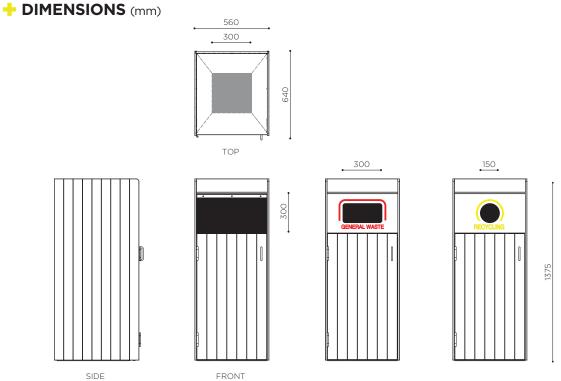

## + SPECIFICATIONS

| Single to suit 120L mobile garbage bins (included) For double or triple units simply place single modules together                                                                                                                                                                                                                                                                                                                                                                                                                                                                                     |
|--------------------------------------------------------------------------------------------------------------------------------------------------------------------------------------------------------------------------------------------------------------------------------------------------------------------------------------------------------------------------------------------------------------------------------------------------------------------------------------------------------------------------------------------------------------------------------------------------------|
| Body: v-grooved compact laminate<br>Colours: choose from our preselected Laminex colours or custom specify your own<br>Internal chute: stainless steel                                                                                                                                                                                                                                                                                                                                                                                                                                                 |
| D handles for easy opening with commercial strength magnetic catches   Heavy duty butt hinges will keep your doors level and issue free throughout the life of the bin   The compact body is non-absorbent, preventing mop water from waterlogging and deteriorating the bin panels   Contact-free waste disposal via the large opening or fixed limiter panels, keeps hygiene and customer safety front of mind   Engraved enamel filled signage clearly indicates garbage vs recycling for sorting at point of disposal, saving time and money   The Bowen bin is made locally and can be customised |
| 5 years                                                                                                                                                                                                                                                                                                                                                                                                                                                                                                                                                                                                |
| Surface fixed                                                                                                                                                                                                                                                                                                                                                                                                                                                                                                                                                                                          |
| Made in Australia   3-4 weeks                                                                                                                                                                                                                                                                                                                                                                                                                                                                                                                                                                          |
|                                                                                                                                                                                                                                                                                                                                                                                                                                                                                                                                                                                                        |