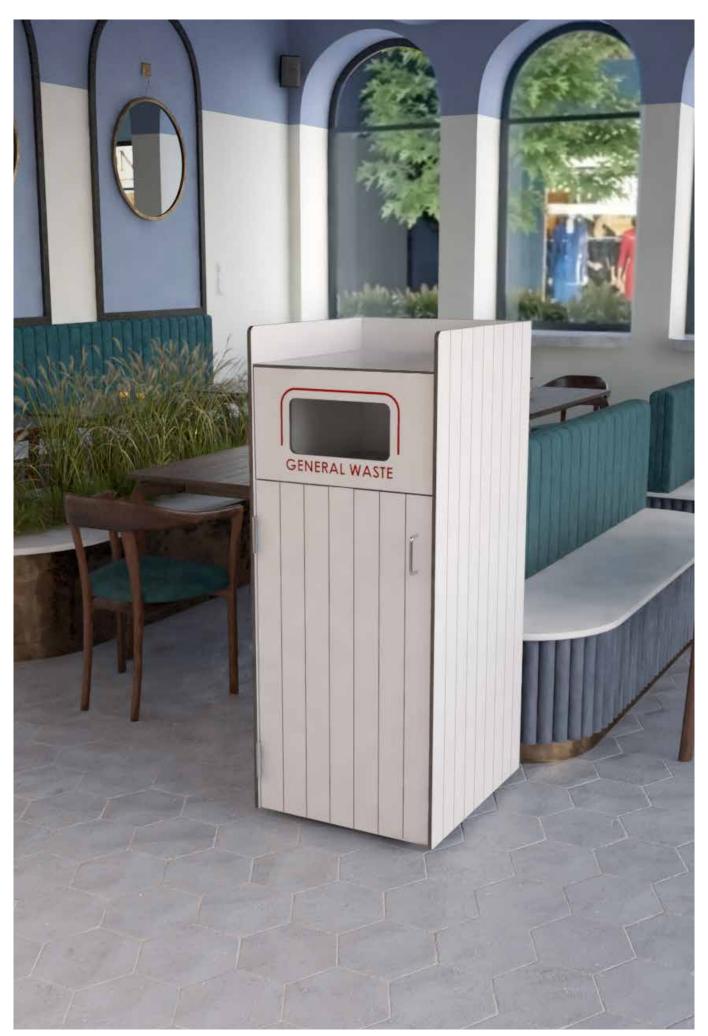

## + SPECIFICATIONS

| Single to suit 120L mobile garbage bins (included) For double or triple units simply place single modules together                                                                                                                                                                                                                                                                                                                                                                                                                                                                                     |
|--------------------------------------------------------------------------------------------------------------------------------------------------------------------------------------------------------------------------------------------------------------------------------------------------------------------------------------------------------------------------------------------------------------------------------------------------------------------------------------------------------------------------------------------------------------------------------------------------------|
| Body: v-grooved compact laminate<br>Colours: choose from our preselected Laminex colours or custom specify your own<br>Internal chute: stainless steel                                                                                                                                                                                                                                                                                                                                                                                                                                                 |
| D handles for easy opening with commercial strength magnetic catches   Heavy duty butt hinges will keep your doors level and issue free throughout the life of the bin   The compact body is non-absorbent, preventing mop water from waterlogging and deteriorating the bin panels   Contact-free waste disposal via the large opening or fixed limiter panels, keeps hygiene and customer safety front of mind   Engraved enamel filled signage clearly indicates garbage vs recycling for sorting at point of disposal, saving time and money   The Bowen bin is made locally and can be customised |
| 5 years                                                                                                                                                                                                                                                                                                                                                                                                                                                                                                                                                                                                |
| Surface fixed                                                                                                                                                                                                                                                                                                                                                                                                                                                                                                                                                                                          |
| Made in Australia   3-4 weeks                                                                                                                                                                                                                                                                                                                                                                                                                                                                                                                                                                          |
|                                                                                                                                                                                                                                                                                                                                                                                                                                                                                                                                                                                                        |