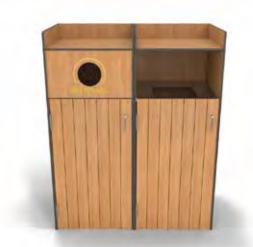

## + SPECIFICATIONS

| Single to suit 120L mobile garbage bins (included) For double or triple units simply place single modules together                                                                                                                                                                                                                                                                                                                                                                                                                                                                                     |
|--------------------------------------------------------------------------------------------------------------------------------------------------------------------------------------------------------------------------------------------------------------------------------------------------------------------------------------------------------------------------------------------------------------------------------------------------------------------------------------------------------------------------------------------------------------------------------------------------------|
| Body: v-grooved compact laminate<br>Colours: choose from our preselected Laminex colours or custom specify your own<br>Internal chute: stainless steel                                                                                                                                                                                                                                                                                                                                                                                                                                                 |
| D handles for easy opening with commercial strength magnetic catches   Heavy duty butt hinges will keep your doors level and issue free throughout the life of the bin   The compact body is non-absorbent, preventing mop water from waterlogging and deteriorating the bin panels   Contact-free waste disposal via the large opening or fixed limiter panels, keeps hygiene and customer safety front of mind   Engraved enamel filled signage clearly indicates garbage vs recycling for sorting at point of disposal, saving time and money   The Bowen bin is made locally and can be customised |
| 5 years                                                                                                                                                                                                                                                                                                                                                                                                                                                                                                                                                                                                |
| Surface fixed                                                                                                                                                                                                                                                                                                                                                                                                                                                                                                                                                                                          |
| Made in Australia   3-4 weeks                                                                                                                                                                                                                                                                                                                                                                                                                                                                                                                                                                          |
|                                                                                                                                                                                                                                                                                                                                                                                                                                                                                                                                                                                                        |