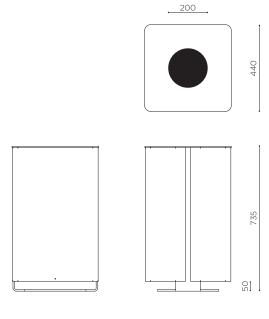

|
| INDICATIVE<br>LEADTIME | Made in Australia   4-6 weeks                                                                                                                                                                                                                                                                                                                                                                                                    |

## **DIMENSIONS** (mm)



440