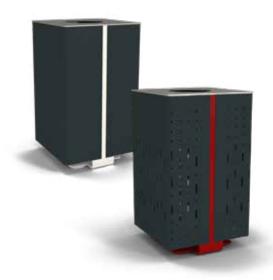

## + SPECIFICATIONS

| CAPACITY               | 70L galvanised steel liner                                                                                                                                                                                                                                                                                                                                                                                                       |
|------------------------|----------------------------------------------------------------------------------------------------------------------------------------------------------------------------------------------------------------------------------------------------------------------------------------------------------------------------------------------------------------------------------------------------------------------------------|
| FINISHES               | Lid: stainless steel Body: powdercoated, zinc primed steel finished with perforations or left plain Freestanding base: powdercoated steel Perforation designs: Morse, Speckle, Wedge or Windows or Plain (unperforated) Powdercoat colours: select from Botton + Gardiner's standard range or custom specify a colour                                                                                                            |
| FEATURES               | The square freestanding base is stable for loose use, with non-scratching glides to protect flooring   The perforated body not only creates funky layers and peeks through to the galvanised liner finish, it deters marker vandalism   Perforation designs are child safe, conforming to AS4685.1 finger entrapment guidelines on play equipment   The low profile is idea for retail locations to maintain tenancy sight lines |
| OPTIONS                | Contrast the powdercoat of the base with the body for a fun pop of colour, or keep it coordinating   Install bins in pairs to create general waste and recycling units   Powdercoat the base and ribbon reveal in red or yellow to suit waste channels   Opt to add logos into the perforations of your single bins for extra branding                                                                                           |
| WARRANTY               | 5 years                                                                                                                                                                                                                                                                                                                                                                                                                          |
| FIXING                 | Freestanding                                                                                                                                                                                                                                                                                                                                                                                                                     |
| INDICATIVE<br>LEADTIME | Made in Australia   4-6 weeks                                                                                                                                                                                                                                                                                                                                                                                                    |