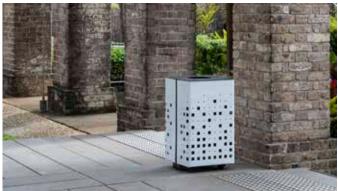

## Maroubra Capsule

## **LITTER BIN**

Create unforgettable spaces with the notorious Maroubra rubbish bin. The compact Capsule style keeps your sight lines clear, has a stable base for safety and glides to protect your floors. The perforated designs not only create a design feature and contrast to the galvanised inner liner, they are finger safe for children and curious hands.

## + SPECIFICATIONS

| CAPACITY               | 70L galvanised steel liner                                                                                                                                                                                                                                                                                                                                                                                                       |
|------------------------|----------------------------------------------------------------------------------------------------------------------------------------------------------------------------------------------------------------------------------------------------------------------------------------------------------------------------------------------------------------------------------------------------------------------------------|
| FINISHES               | Lid: stainless steel Body: powdercoated, zinc primed steel finished with perforations or left plain Freestanding base: powdercoated steel Perforation designs: Morse, Speckle, Wedge or Windows or Plain (unperforated) Powdercoat colours: select from Botton + Gardiner's standard range or custom specify a colour                                                                                                            |
| FEATURES               | The square freestanding base is stable for loose use, with non-scratching glides to protect flooring   The perforated body not only creates funky layers and peeks through to the galvanised liner finish, it deters marker vandalism   Perforation designs are child safe, conforming to AS4685.1 finger entrapment guidelines on play equipment   The low profile is idea for retail locations to maintain tenancy sight lines |
| OPTIONS                | Contrast the powdercoat of the base with the body for a fun pop of colour, or keep it coordinating   Install bins in pairs to create general waste and recycling units   Powdercoat the base and ribbon reveal in red or yellow to suit waste channels   Opt to add logos into the perforations of your single bins for extra branding                                                                                           |
| WARRANTY               | 5 years                                                                                                                                                                                                                                                                                                                                                                                                                          |
| FIXING                 | Freestanding                                                                                                                                                                                                                                                                                                                                                                                                                     |
| INDICATIVE<br>LEADTIME | Made in Australia   4-6 weeks                                                                                                                                                                                                                                                                                                                                                                                                    |