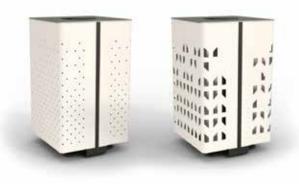

## + SPECIFICATIONS

| CAPACITY               | 70L galvanised steel liner                                                                                                                                                                                                                                                                                                                                                                                                       |
|------------------------|----------------------------------------------------------------------------------------------------------------------------------------------------------------------------------------------------------------------------------------------------------------------------------------------------------------------------------------------------------------------------------------------------------------------------------|
| FINISHES               | Lid: stainless steel Body: powdercoated, zinc primed steel finished with perforations or left plain Freestanding base: powdercoated steel Perforation designs: Morse, Speckle, Wedge or Windows or Plain (unperforated) Powdercoat colours: select from Botton + Gardiner's standard range or custom specify a colour                                                                                                            |
| FEATURES               | The square freestanding base is stable for loose use, with non-scratching glides to protect flooring   The perforated body not only creates funky layers and peeks through to the galvanised liner finish, it deters marker vandalism   Perforation designs are child safe, conforming to AS4685.1 finger entrapment guidelines on play equipment   The low profile is idea for retail locations to maintain tenancy sight lines |
| OPTIONS                | Contrast the powdercoat of the base with the body for a fun pop of colour, or keep it coordinating   Install bins in pairs to create general waste and recycling units   Powdercoat the base and ribbon reveal in red or yellow to suit waste channels   Opt to add logos into the perforations of your single bins for extra branding                                                                                           |
| WARRANTY               | 5 years                                                                                                                                                                                                                                                                                                                                                                                                                          |
| FIXING                 | Freestanding                                                                                                                                                                                                                                                                                                                                                                                                                     |
| INDICATIVE<br>LEADTIME | Made in Australia   4-6 weeks                                                                                                                                                                                                                                                                                                                                                                                                    |