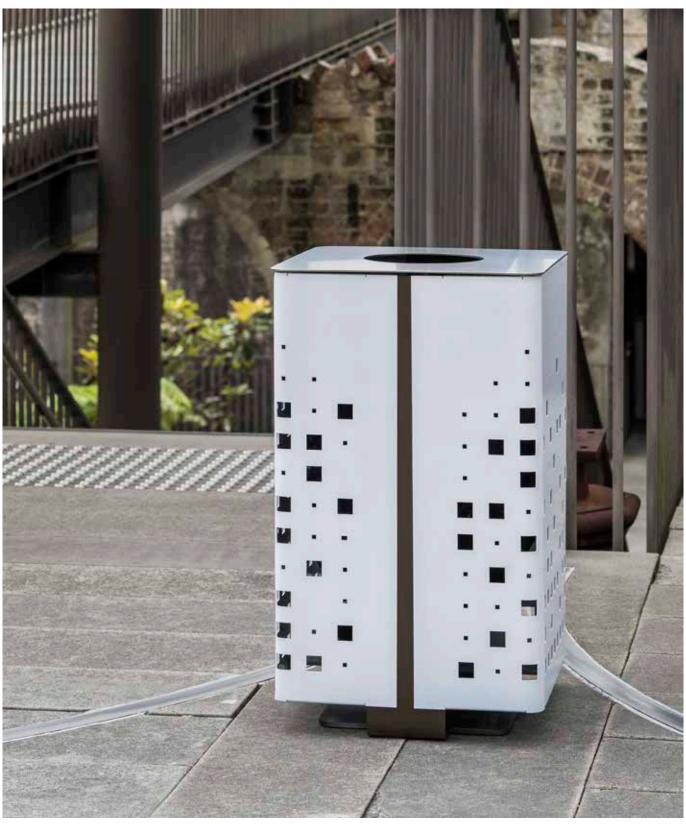

## Maroubra Capsule

## **LITTER BIN**

Create unforgettable spaces with the notorious Maroubra rubbish bin. The compact Capsule style keeps your sight lines clear, has a stable base for safety and glides to protect your floors. The perforated designs not only create a design feature and contrast to the galvanised inner liner, they are finger safe for children and curious hands.

## + SPECIFICATIONS

| CAPACITY               | 70L galvanised steel liner                                                                                                                                                                                                                                                                                                                                                                                                       |
|------------------------|----------------------------------------------------------------------------------------------------------------------------------------------------------------------------------------------------------------------------------------------------------------------------------------------------------------------------------------------------------------------------------------------------------------------------------|
| FINISHES               | Lid: stainless steel Body: powdercoated, zinc primed steel finished with perforations or left plain Freestanding base: powdercoated steel Perforation designs: Morse, Speckle, Wedge or Windows or Plain (unperforated) Powdercoat colours: select from Botton + Gardiner's standard range or custom specify a colour                                                                                                            |
| FEATURES               | The square freestanding base is stable for loose use, with non-scratching glides to protect flooring   The perforated body not only creates funky layers and peeks through to the galvanised liner finish, it deters marker vandalism   Perforation designs are child safe, conforming to AS4685.1 finger entrapment guidelines on play equipment   The low profile is idea for retail locations to maintain tenancy sight lines |
| OPTIONS                | Contrast the powdercoat of the base with the body for a fun pop of colour, or keep it coordinating   Install bins in pairs to create general waste and recycling units   Powdercoat the base and ribbon reveal in red or yellow to suit waste channels   Opt to add logos into the perforations of your single bins for extra branding                                                                                           |
| WARRANTY               | 5 years                                                                                                                                                                                                                                                                                                                                                                                                                          |
| FIXING                 | Freestanding                                                                                                                                                                                                                                                                                                                                                                                                                     |
| INDICATIVE<br>LEADTIME | Made in Australia   4-6 weeks                                                                                                                                                                                                                                                                                                                                                                                                    |