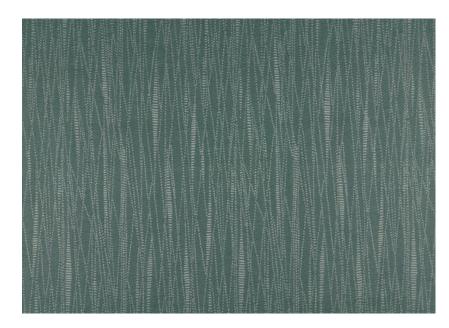

## Xorel Nebula

6149 | 24

\$46.00 /yd.
A \$3.00 per yard cut charge applies to orders under 50 yards

Width: 56" (142 cm)

Repeat: 29" (74 cm) Length x 17.5" (44 cm) Width

No match required

Weight per Linear Yard: 11.8 oz

Contents: 100% Xorel® (25% Biobased PE, 75% PE)
Cleaning Code: W & BC - Water & Bleach Cleanable

Manufactured In: EU Warranty: 10 years

ACT Symbols: \*\* \*\* \*\*

Carnegie Pattern: 6149
Color: 24