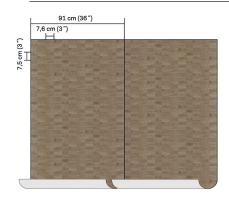

Width of the wallcovering.

Pattern repeat is 7,5 cm (3") and the design needs a straight match.

Sold by the metre/yard.
No minimum.

Fire resistant: EU: B, s1-d0 US: class A

Light resistant: Xeno test 4-5.