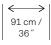

Width of the wallcovering.

Pattern repeat is 7,5 cm (3") and the design needs a straight match.

Sold by the metre/yard.
No minimum.

Fire resistant: EU: B, s1-d0 US: class A

Light resistant: Xeno test 4-5.