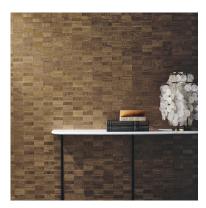

## IMPERIALIS

WOOD VENEER

I M 2 I

M 2. 2.

NB: The portrayed colours may differ from reality.

References I M 2 - TOMENTOSA Composition: wood veneer Weight:  $\pm$  360 g/m $^2$  (10.62 oz/sq yd)

The marquetries in this collection are made of genuine wood veneer. The typical wood structure, with its grains, irregularities and dots, is clearly visible, and is part of the charm and unique character of this wallcovering.