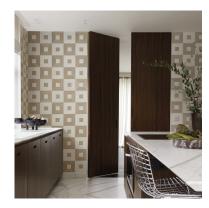

## IMPERIALIS

WOOD VENEER

3

IM.

NB: The portrayed colours may differ from reality.

References IM 4 - ALEMERIA Composition: wood veneer Weight:  $\pm$  350 g/m² (10.32 oz/sq yd)

The marquetries in this collection are made of genuine wood veneer. The typical wood structure, with its grains, irregularities and dots, is clearly visible, and is part of the charm and unique character of this wallcovering.