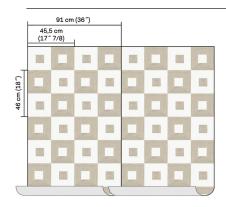

Width of the wallcovering.

Pattern repeat is 46 cm (18") and the design needs a straight match.

Sold by the metre/yard.
No minimum.

Fire resistant: EU: B, s1-d0 US: class A

Light resistant: Xeno test 4-5.