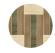

## IMPERIALIS

WOOD VENEER

ИSТ

IM 5.2

IM 5 3

NB: The portrayed colours may differ from reality.

References I M 5 - ELONGATA Composition: wood veneer Weight:  $\pm$  360 g/m $^2$  (10.62 oz/sq yd)

The marquetries in this collection are made of genuine wood veneer. The typical wood structure, with its grains, irregularities and dots, is clearly visible, and is part of the charm and unique character of this wallcovering.