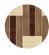

## IMPERIALIS

WOOD VENEER

ИSТ

IM 5.2

IM 5 3

NB: The portrayed colours may differ from reality.

References I M 5 - ELONGATA Composition: wood veneer Weight:  $\pm$  360 g/m $^2$  (10.62 oz/sq yd)

The marquetries in this collection are made of genuine wood veneer. The typical wood structure, with its grains, irregularities and dots, is clearly visible, and is part of the charm and unique character of this wallcovering.