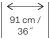

Width of the wallcovering.

Pattern repeat is 46 cm (18") and the design needs a straight match.

Sold by the metre/yard. No minimum.

Fire resistant: EU: B, s1-d0 US: class A

Light resistant: Xeno test 4.

Apply a ready mixed PVA or EVA clear adhesive directly to the wall.