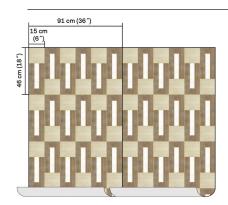

Width of the wallcovering.

Pattern repeat is 46 cm (18") and the design needs a straight match.

Sold by the metre/yard. No minimum.

Fire resistant: EU: B, s1-d0 US: class A

Light resistant: Xeno test 4.

Apply a ready mixed PVA or EVA clear adhesive directly to the wall.