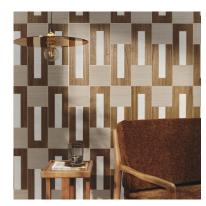

## IMPERIALIS

WOOD VENEER

ИSТ

IM 5.2

IM 5 3

NB: The portrayed colours may differ from reality.

References I M 5 - ELONGATA Composition: wood veneer Weight:  $\pm$  360 g/m $^2$  (10.62 oz/sq yd)

The marquetries in this collection are made of genuine wood veneer. The typical wood structure, with its grains, irregularities and dots, is clearly visible, and is part of the charm and unique character of this wallcovering.