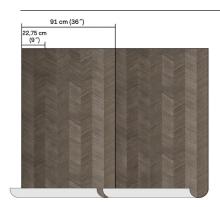

Width of the wallcovering.

Pattern repeat is 0 cm (0") and the design does not need to be matched.

Sold by the metre/yard. No minimum.

Fire resistant: EU: B, s1-d0 US: class A

Light resistant: Xeno test 3-4.