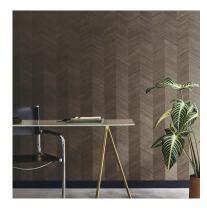

## IMPERIALIS

WOOD VENEER

NB: The portrayed colours may differ from reality.

References I M 6 - L A N K A O Composition: wood veneer Weight:  $\pm$  400 g/m<sup>2</sup> (11.8 oz/sq yd)

The marquetries in this collection are made of genuine wood veneer. The typical wood structure, with its grains, irregularities and dots, is clearly visible, and is part of the charm and unique character of this wallcovering.