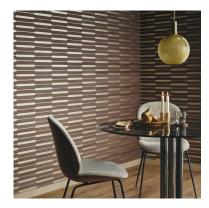

## IMPERIALIS

WOOD VENEER

IM7

IM72

NB: The portrayed colours may differ from reality.

References IM7 - FARGESIA Composition: wood veneer Weight: ± 640 g/m² (18.88 oz/sq yd)

The marquetries in this collection are made of genuine wood veneer. The typical wood structure, with its grains, irregularities and dots, is clearly visible, and is part of the charm and unique character of this wallcovering.