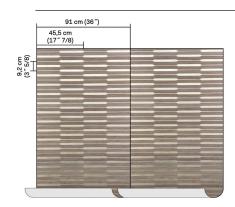

Width of the wallcovering.

Pattern repeat is 9,2 cm (3″ 5/8) and the design needs a straight match.

Sold by the metre/yard. No minimum.

Fire resistant: EU: D, s3-d2

Light resistant: Xeno test 6-7.

Apply a ready mixed PVA or EVA clear adhesive directly to the wall.