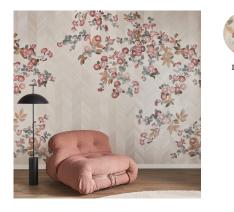

## IMPERIALIS

PRINTED WOOD VENEER

м8

NB: The portrayed colours may differ from reality.

Reference IM8I - FORTUNEI

1 M 8 I : Panoramic design of 3 drops. Total dimension 2,61 x 3 m (102" 3/4 x 118" 1/10). This panoramic has been created as a continuous design and can therefore be repeated endlessly. Custom height/width as of 4 drops. Weight: ± 286 g/m<sup>2</sup> (8.43 oz/sq yd).

Light resistant: Xeno test 6.

Seamless.

The marquetries in this collection are made of genuine wood veneer. The typical wood structure, with its grains, irregularities and dots, is clearly visible, and is part of the charm and unique character of this wallcovering.