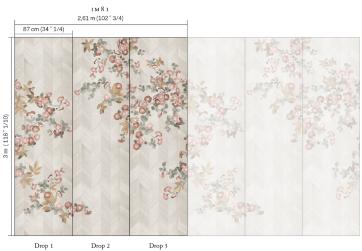

## IMPERIALIS

PRINTED WOOD VENEER

м8

NB: The portrayed colours may differ from reality.

Reference IM8I - FORTUNEI

1 M 8 I : Panoramic design of 3 drops. Total dimension 2,61 x 3 m (102" 3/4 x 118" 1/10). This panoramic has been created as a continuous design and can therefore be repeated endlessly. Custom height/width as of 4 drops. Weight: ± 286 g/m<sup>2</sup> (8.43 oz/sq yd).

Width of the wallcovering.

Apply a ready mixed PVA or EVA clear adhesive directly to the wall.

1 2 3

of 3 drops.

Ecological.

Panoramic design

The design needs a straight match.

Fire resistant: EU: B, s1-d0 US: class A