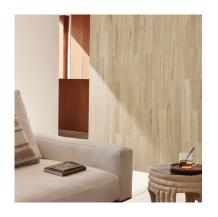

## I M P E R I A L I S wood veneer

1М91

NB: The portrayed colours may differ from reality.

Reference I M 9 I - KI R I Composition: wood veneer Weight: ± 385 g/m<sup>2</sup> (11.35 oz/sq yd)

The marquetries in this collection are made of genuine wood veneer. The typical wood structure, with its grains, irregularities and dots, is clearly visible, and is part of the charm and unique character of this wallcovering.