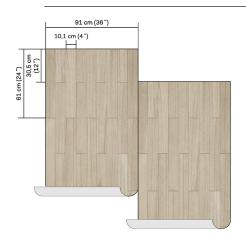

Width of the wallcovering.

Apply a ready mixed PVA or EVA clear adhesive directly to the wall.

Pattern repeat

is 30,5 cm (12")

and the design

needs an offset match.

Seamless.

Sold by the metre/yard. No minimum.