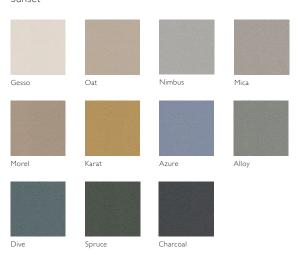

# Concertex

# BAUBLES

PRODUCT SPECIFICATIONS

# Application

Upholstery

#### Content

100% Phthalate Free Vinyl

# Backing

100% Polyester

#### Finish

Graffiti-Free®

#### Width

54''

## Repeat

N/A

#### **General Characteristics**

- Abrasion: 300,000+ Double Rubs (ASTM D4157 Wyzenbeek)
- Colorfastness to Light: 200+ hours (AATCC-16)
- Meets all ACT Heavy Duty Performance Guidelines

### Flammability

CA Bulletin 117-2013; UFAC/NFPA-260; IMO A652 (16) 8.2

#### Cleaning

W/S, Bleach (10:1)

## Environmental

- Phthalate/Formaldehyde Free
- No added FR/Anti-Bacterial

# Country of Origin

South Korea



Sunset



#### Warranty

Please refer to our Terms of Sales for warranty information.

 Multiple factors affect fabric durability and appearance retention, including end-user application and proper maintenance. Wyzenbeek results above 100,000 double rubs have not been shown to be a reliable indicator of increased fabric lifespan.