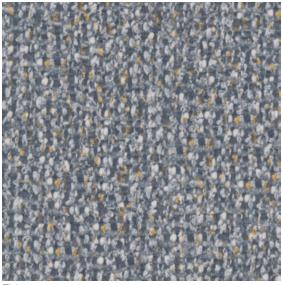

# Concertex

# CONFETTI

PRODUCT SPECIFICATIONS

# Application

Upholstery

#### Content

100% Phthalate Free Vinyl

# Backing

100% Polyester

#### Finish

Graffiti-Free® + Clearshield™

#### Width

54''

## Repeat

N/A

#### **General Characteristics**

- Abrasion: I,000,000+ Double Rubs (ASTM D4157 Wyzenbeek)
- Meets all ACT Heavy Duty Performance Guidelines

#### Flammability

CA Bulletin 117-2013; UFAC/NFPA-260; IMO A652 (16) 8.2

# Cleaning

W/S, Bleach (10:1)

#### Environmental

- Phthalate Free
- No added FR/Anti-Bacterial

### Country of Origin

South Korea



Tide



Sandcastle





Jungle



Analogo

# Warranty

Please refer to our Terms of Sales for warranty information.

 Multiple factors affect fabric durability and appearance retention, including end-user application and proper maintenance.
Wyzenbeek results above 100,000 Double Rubs have not been shown to be a reliable indicator of increased fabric lifespan.