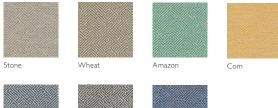

# Concertex

# MAZE PRODUCT SPECIFICATIONS

#### Application

Upholstery

#### Contents

88% Polyester, 12% Tekloom® TPE (Graffiti-Free®)

#### Backing Acrylic

Width

54"

**Repeat** 7.25'' H, 4.25'' V

## **General Characteristics**

- Abrasion: 1,000,000+ Double Rubs (ASTM D4157 Wyzenbeek)
- Meets all ACT Heavy Duty Performance Guidelines

## Flammability

CA Bulletin 117-2013; UFAC/NFPA-260; IMO A652 (16) 8.2

Cleaning

W/S, Bleach (10:1)

# Environmental

- PFAS/DMF Free
- PVC/Phthalate Free
- No added FR/Anti-Bacterial
- Complies with Healthier Hospitals & Cal 01350

# Country of Origin

South Korea



Rose





Lapis

#### Warranty

Please refer to our Terms of Sales for warranty information. - Multiple factors affect fabric durability and appearance retention, including end-user application and proper maintenance. Wyzenbeek results above 100,000 double rubs have not been shown to be a reliable indicator of increased fabric lifespan.

ACT® Registered Certification Marks