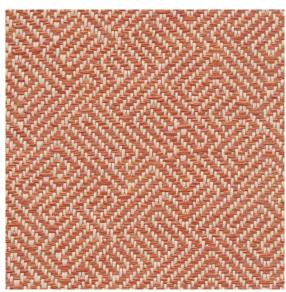

#### Application

Upholstery

#### Contents

88% Polyester, 12% Tekloom® TPE (Graffiti-Free®)

#### Backing Acrylic

Width

54"

**Repeat** 7.25'' H, 4.25'' V