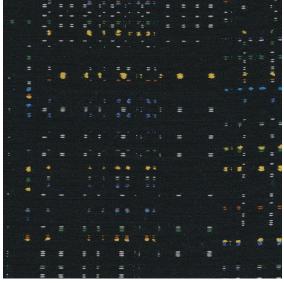

# Concertex

# ARCADE

PRODUCT SPECIFICATIONS

# Application

Upholstery

## Content

81% Recycled Polyester, 19% Polyester

## Backing

100% Acrylic

#### Finish

PFAS-Free Water & Stain Repellent

# Width

54''

# Repeat

14.56" H, 15.125" V

#### **General Characteristics**

- Abrasion: 200,000+ Double Rubs (ASTM D4157 Wyzenbeek)
- Seam Slippage: Fill: 37 lb; Warp: 41.4 lb (ASTM D4034)
- Brush Pill: 5.00 (ASTM D3511)
- Meets all ACT Heavy Duty Performance Guidelines

# Flammability

CA Bulletin 117-2013; UFAC/NFPA-260

## Cleaning

W, Bleach (10:1)

## **Environmental**

- PFAS-Free
- No added FR/Anti-Bacterial
- Complies with REACH

# Country of Origin

United States



Spaceship









Splash

### Warranty

Please refer to our Terms of Sales for warranty information.

 Multiple factors affect fabric durability and appearance retention, including end-user application and proper maintenance.
Wyzenbeek results above 100,000 double rubs have not been shown to be a reliable indicator of increased fabric lifespan.