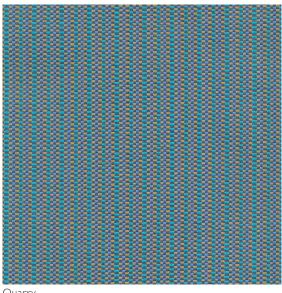

# Concertex

## RECESS

PRODUCT SPECIFICATIONS

#### Application

Upholstery

#### Contents

88% Polyester, 12% Tekloom® TPE (Graffiti-Free®)

#### **Backing**

Acrylic

#### Width

54"

#### Repeat

N/A

#### **General Characteristics**

- Abrasion: I,000,000+ Double Rubs (ASTM D4157 Wyzenbeek)
- Meets all ACT Heavy Duty Performance Guidelines

#### Flammability

CA Bulletin 117-2013; UFAC/NFPA-260; IMO A652 (16) 8.2

#### Cleaning

W/S, Bleach (10:1)

#### **Environmental**

- PFAS/DMF Free
- PVC/Phthalate Free
- No added FR/Anti-Bacterial
- Complies with Healthier Hospitals & Cal 01350

### Country of Origin

South Korea



Quarry













#### Warranty

Please refer to our Terms of Sales for warranty information.

- Multiple factors affect fabric durability and appearance retention, including end-user application and proper maintenance. Wyzenbeek results above 100,000 double rubs have not been shown to be a reliable indicator of increased fabric lifespan.