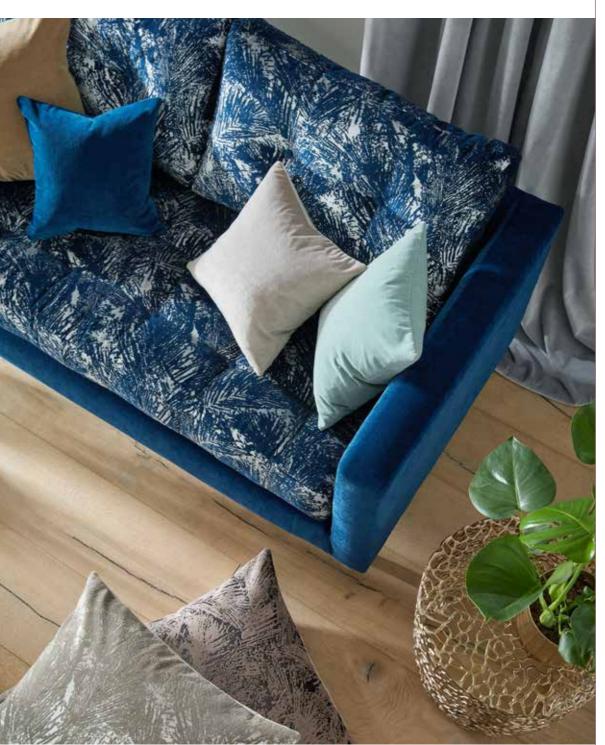

Above: Floor Cushions: Folia 958 Cobble, Folia 408 Terracotta, Folia 904 Pewter. (Sofa as below). Cushions on the sofa: Enchant 408 Terracotta, Enchant 858 Cobble.

Front cover: Sofa: Folia 133 Sapphire, Enchant 133 Sapphire. Cushions on the sofa: Enchant 806 Camel, Enchant 133 Sapphire, Enchant 806 Cobble, Enchant 251 Eau de Nil. Floor Cushions: Folia 806 Cobble, Folia 904 Pewter