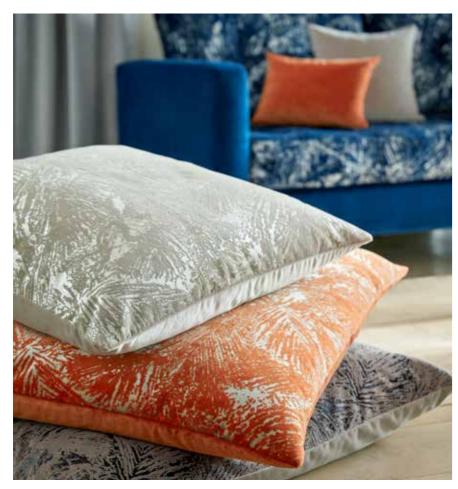

Above: Floor Cushions: Folia 958 Cobble, Folia 408 Terracotta, Folia 904 Pewter. (Sofa as below). Cushions on the sofa: Enchant 408 Terracotta, Enchant 858 Cobble.

Front cover: Sofa: Folia 133 Sapphire, Enchant 133 Sapphire. Cushions on the sofa: Enchant 806 Camel, Enchant 133 Sapphire, Enchant 806 Cobble, Enchant 251 Eau de Nil. Floor Cushions: Folia 806 Cobble, Folia 904 Pewter