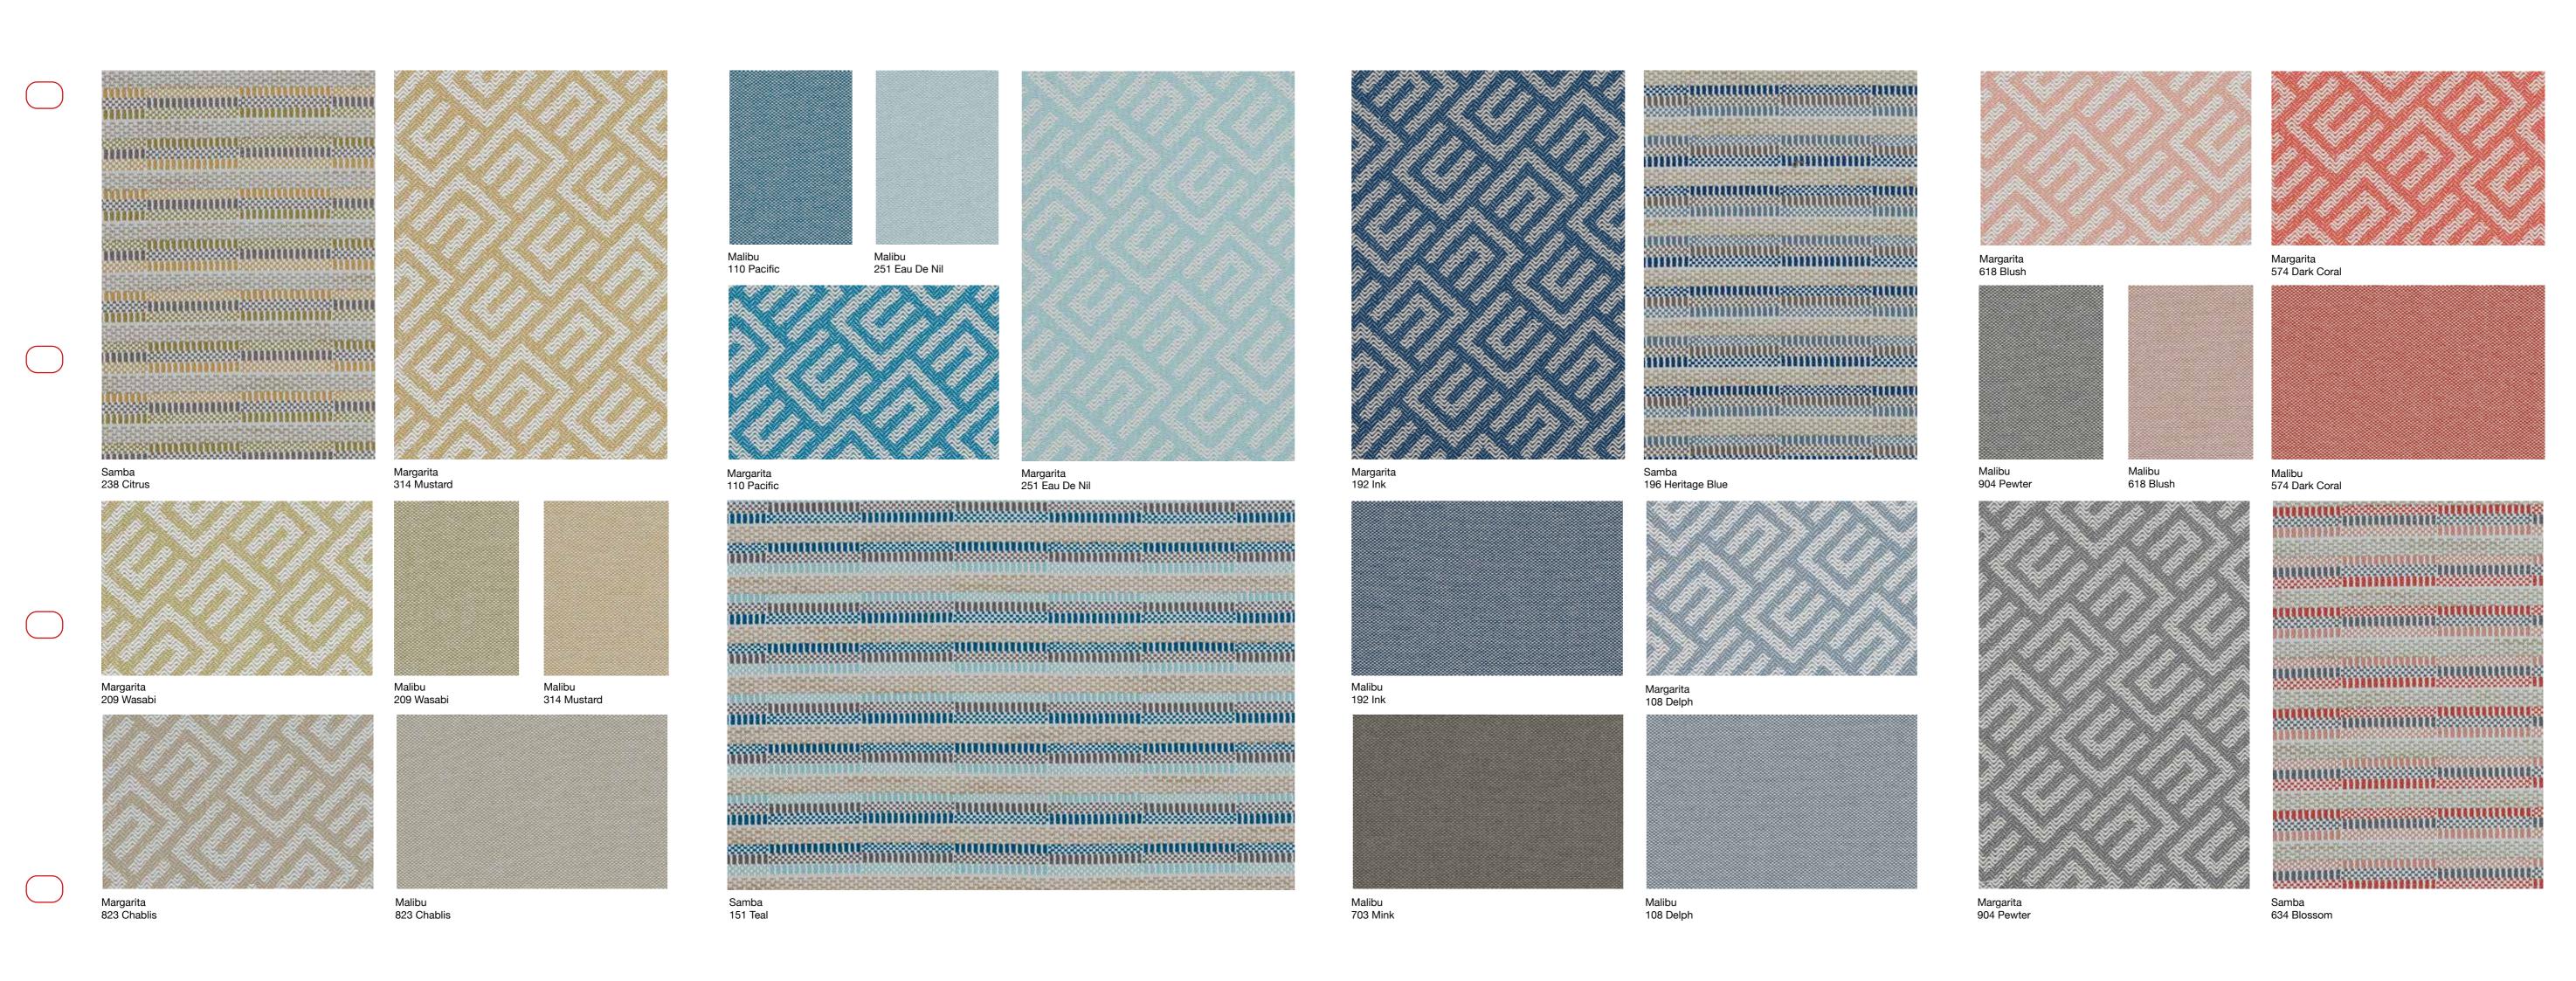

# Laguna

A natural looking outdoor upholstery made with 100% recycled yarn.

# Laguna

### Composition 100% Recycled Polypropylene

Approx 140cm (55")

Malibu: 250g/m² (± 5%) Margarita: 330g/m² (± 5%) Samba: 380g/m² (± 5%)

Malibu: Height Nil Width Nil Margarita: Height 17cm (6.7") Width 17cm (6.7") Samba: Height 7.5cm (3") Width: 14cm (5.5")