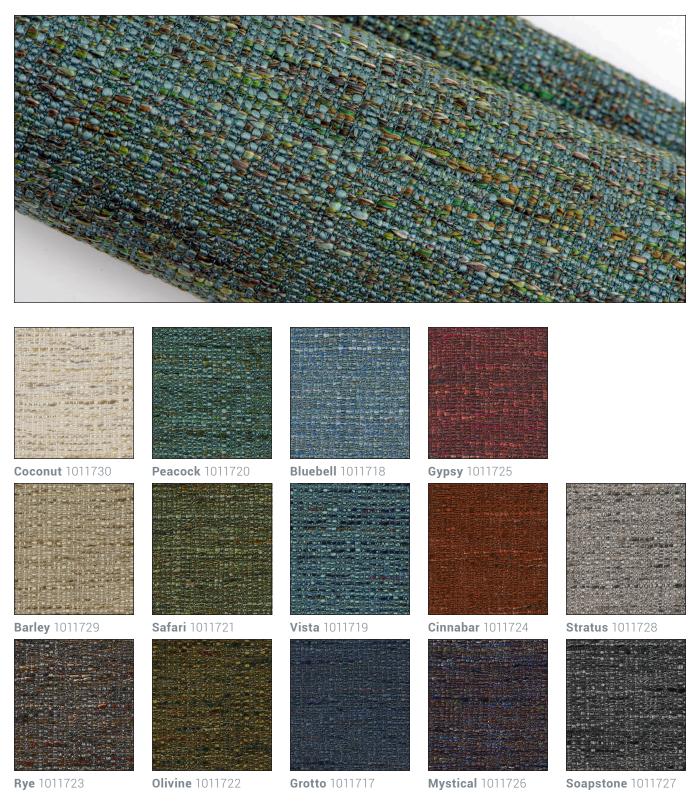

## Accolade

- 14 Colorways
- Bleach Cleanable
- Crypton<sup>®</sup> Super Fabric
- Free of FR Chemicals / CAL AB 2998 Compliant

A hyper-pigmented texture with a subtle shimmer. Accolade is available in a palette of fourteen deep, moody hues further supporting its sophisticated vibe.

Fabric is not shown to scale.