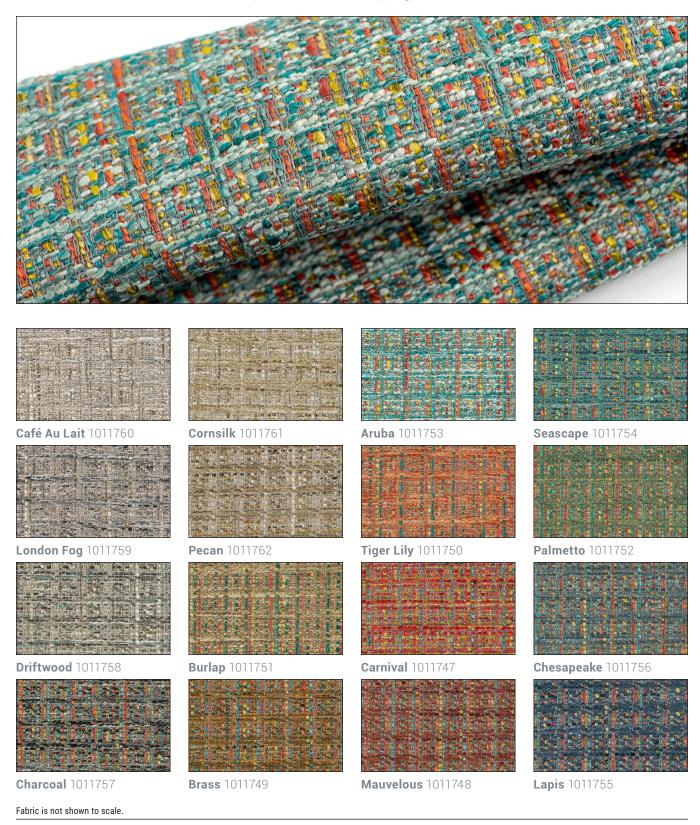

# Victory

- 16 Colorways
- Bleach Cleanable
- Crypton<sup>®</sup> Super Fabric
- Free of FR Chemicals / CAL AB 2998 Compliant

As a playful texture infused with a kaleidoscope of color, Victory makes an instant statement. Victory is available in sixteen vivid, show-stopping color combinations