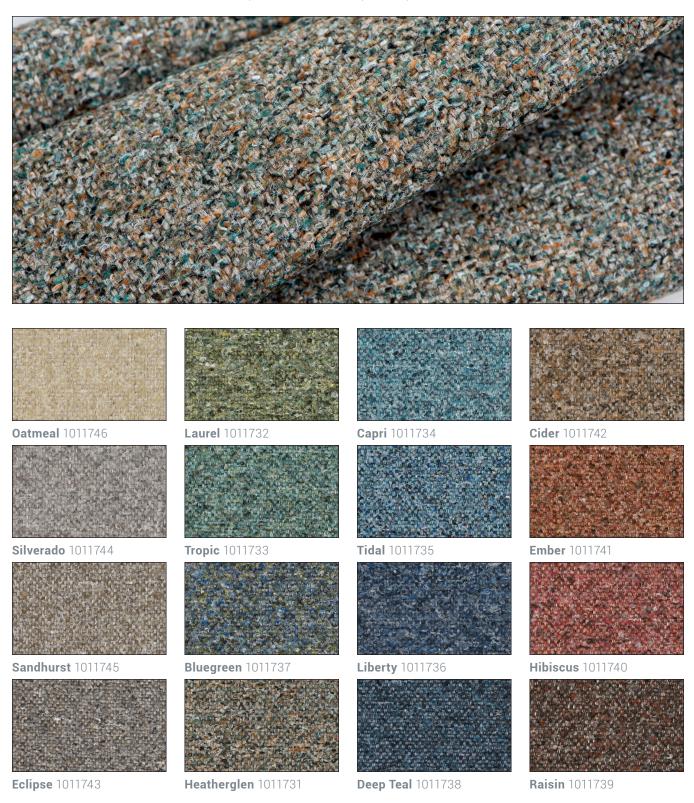

# Pedigree

- 16 Colorways
- Bleach Cleanable
- Crypton<sup>®</sup> Super Fabric
- Free of FR Chemicals / CAL AB 2998 Compliant

Designed to mimic natural wool, Pedigree radiates warmth and sophistication. Heathered color combinations provide richness and depth to a palette of sixteen.

Fabric is not shown to scale.