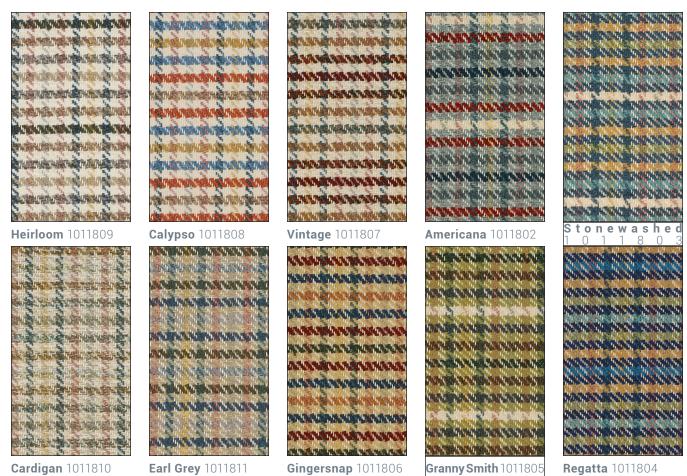

## Memento

- 10 Colorways
- Crypton® Super Fabric
- Free of FR Chemicals / CAL AB 2998 Compliant

Memento's plaid and houndstooth mashup is nostalgia in fabric form.

Ten fresh color combinations in this palette are sure to be instant classics.

Fabric is not shown to scale.