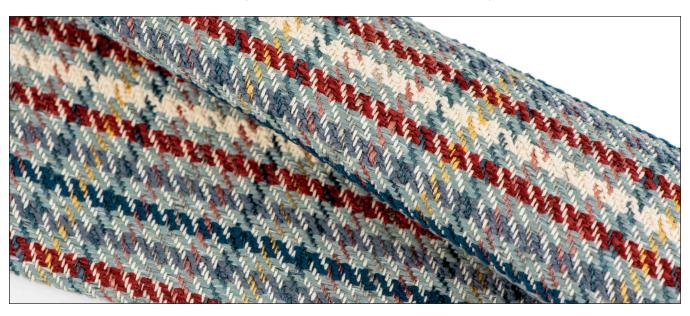

## Memento

- 10 Colorways
- Crypton® Super Fabric
- Free of FR Chemicals / CAL AB 2998 Compliant

Memento's plaid and houndstooth mashup is nostalgia in fabric form.

Ten fresh color combinations in this palette are sure to be instant classics.

Fabric is not shown to scale.