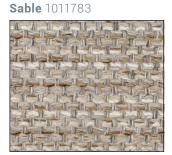

**Sangria** 1011763

Fabric is not shown to scale.

**Bellini** 1011765

**Mesa** 1011764

**Tortoise** 1011774

- 13 Colorways
- Bleach Cleanable
- Crypton® Green Super Fabric
- Free of FR Chemicals / CAL AB 2998 Compliant