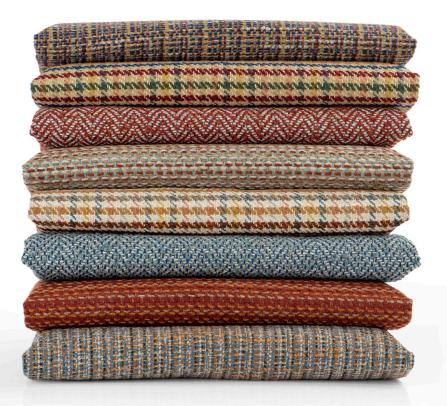

### For Immediate Release

Settle in.

The Burch Design Studio introduces Antique, Estate, Heritage, and Memento - a collection of vintage textures reimagined for modern spaces. Traditional tweeds, plaids, and herringbones are upgraded with novelty yarns and chunky weaves, while contemporary palettes provide a fresh look. With Crypton's superior soil and stain protection, you can be confident Antique,

# Antique

- 12 Colorways
- Bleach Cleanable
- Crypton® Green Super Fabric
- Free of FR Chemicals / CAL AB 2998 Compliant

Loopy boucle yarns amplify Antique's homespun herringbone pattern. Antique offers twelve cozy and classic shades.

# Heritage

- 14 Colorways
- Crypton® Super Fabric
- Free of FR Chemicals / CAL AB 2998 Compliant

Balanced and sophisticated, Heritage is an elevated take on the classic tweed. Available in fourteen bespoke color combinations.

## Memento

- 10 Colorways
- Crypton® Super Fabric
- Free of FR Chemicals / CAL AB 2998 Compliant

Memento's plaid and houndstooth mashup is nostalgia in fabric form.

Ten fresh color combinations in this palette are sure to be instant classics.