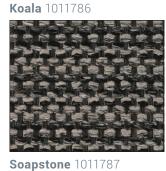

## Memento

- 10 Colorways
- Crypton® Super Fabric
- Free of FR Chemicals / CAL AB 2998 Compliant

Memento's plaid and houndstooth mashup is nostalgia in fabric form.

Ten fresh color combinations in this palette are sure to be instant classics.