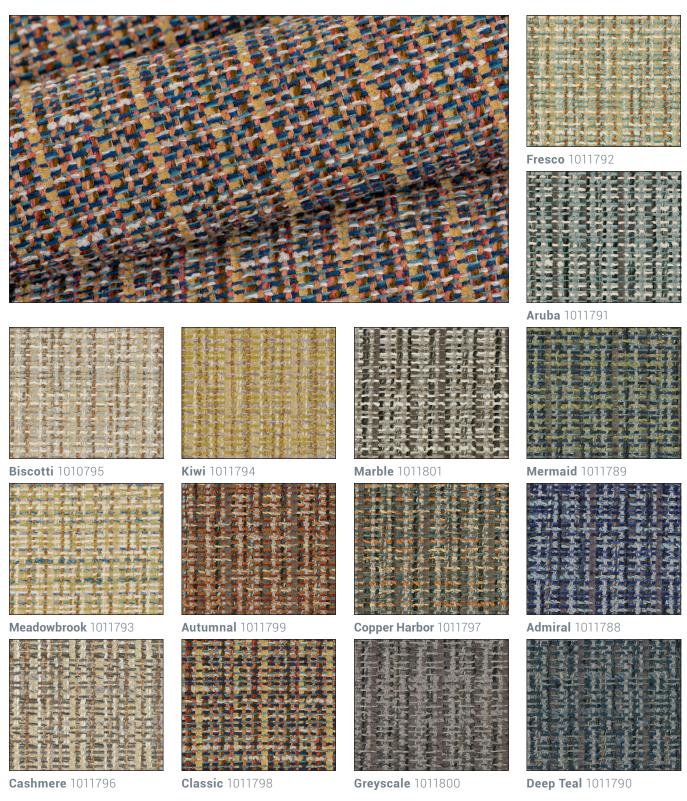

# Heritage

- 14 Colorways
- Crypton® Super Fabric
- Free of FR Chemicals / CAL AB 2998 Compliant

Balanced and sophisticated, Heritage is an elevated take on the classic tweed. Available in fourteen bespoke color combinations.

Fabric is not shown to scale.