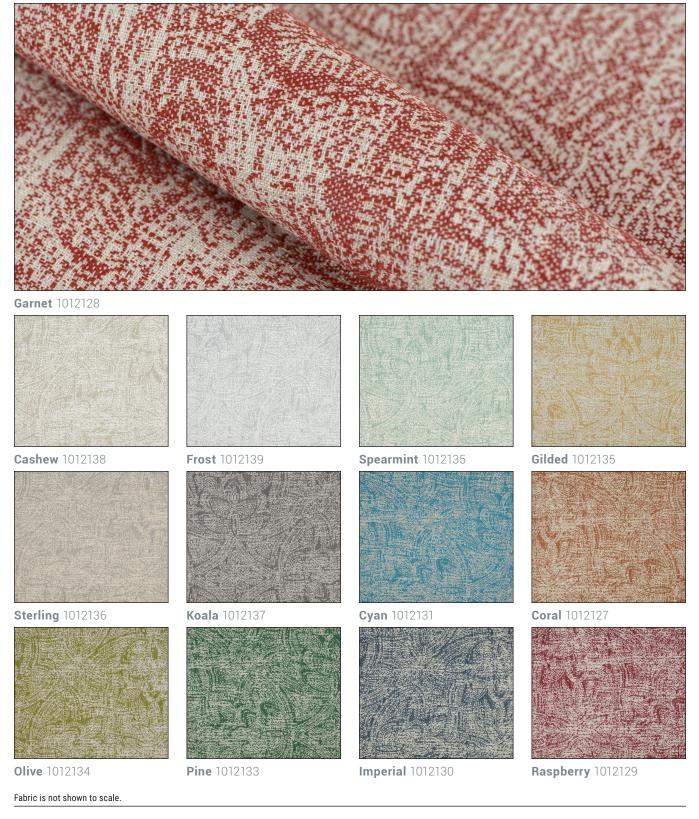

### Fleur

- 13 Colorways
- Bleach Cleanable
- Crypton<sup>®</sup> Super Fabric
- Free of FR Chemicals / CAL AB 2998 Compliant

Fleur's sophisticated charm lies in its subtlety, revealing hints of its delicate pattern at every angle. Fleur comes in thirteen beautifully soft-spoken shades.