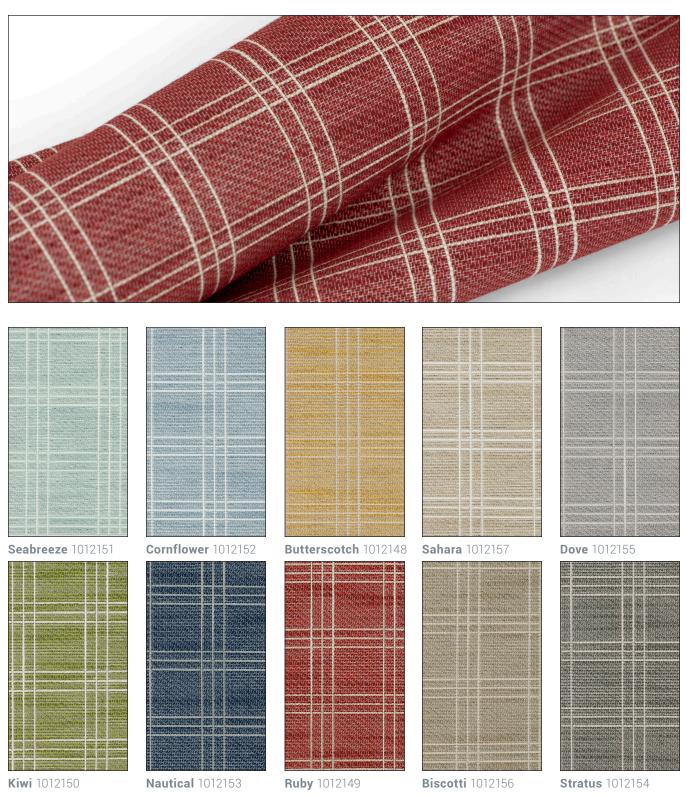

## Parlour

- 10 Colorways
- Bleach Cleanable
- Crypton<sup>®</sup> Super Fabric
- Free of FR Chemicals / CAL AB 2998 Compliant

Parlour is a chic interpretation of a plaid with clean, classic lines. This pattern is offered in a palette of ten handsome shades with a casual menswear influence.