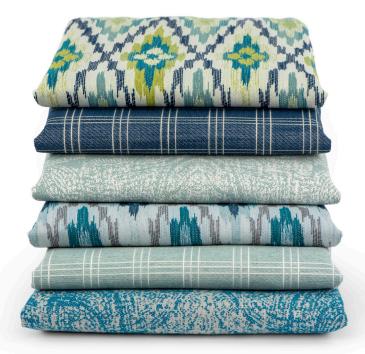

### Fleur

- 13 Colorways
- Bleach Cleanable
- Crypton<sup>®</sup> Super Fabric
- Free of FR Chemicals / CAL AB 2998 Compliant

Fleur's sophisticated charm lies in its subtlety, revealing hints of its delicate pattern at every angle. Fleur comes in thirteen beautifully soft-spoken shades.

## Parlour

- 10 Colorways
- Bleach Cleanable
- Crypton<sup>®</sup> Super Fabric
- Free of FR Chemicals / CAL AB 2998 Compliant

Parlour is a chic interpretation of a plaid with clean, classic lines. This pattern is offered in a palette of ten handsome shades with a casual menswear influence.