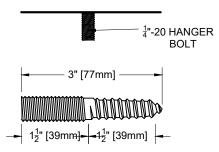

### STEP 6

AFTER IDENTIFYING EACH CORRESPONDING POINT ON THE CEILING SUBSTRATE, DRILL AND ATTACH 1/4"-20 DOUBLE SIDED HANGER BOLT TO SUBSTRATE. REFERENCE DETAIL (SUPPLIED FOR WOOD ANCHORING ONLY). FOR ALL OTHER SUBSTRATES, STUDS/ ANCHORS MUST BE SOURCED BY THE INSTALLER.

SWAGE END

BARREL

BOLT

PAGE 5