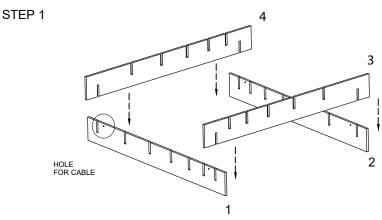

## (14) ZINTRA BLADES MARKED 1-14

|  |  |   | В |
|--|--|---|---|
|  |  | • | В |
|  |  |   | В |
|  |  |   | В |
|  |  |   | В |
|  |  |   | В |
|  |  |   | В |

| BLADE 1 |
|---------|
| BLADE 2 |
| BLADE 3 |
| BLADE 4 |
| BLADE 5 |
| BLADE 6 |
| BLADE 7 |

|  |   |   | Π |  |
|--|---|---|---|--|
|  |   | Π |   |  |
|  | Π | Л |   |  |
|  |   |   |   |  |
|  |   | Π | Π |  |

BLADE 8 BLADE 9 BLADE 10 BLADE 11 BLADE 12 BLADE 13 BLADE 14