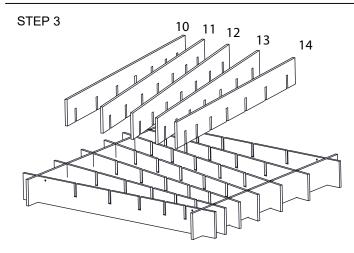

## (14) ZINTRA BLADES MARKED 1-14

|  |  |   | В |
|--|--|---|---|
|  |  | • | В |
|  |  |   | В |
|  |  |   | В |
|  |  |   | В |
|  |  |   | В |
|  |  |   | В |

| BLADE 1 |
|---------|
| BLADE 2 |
| BLADE 3 |
| BLADE 4 |
| BLADE 5 |
| BLADE 6 |
| BLADE 7 |

|  |   |   | Π |  |
|--|---|---|---|--|
|  |   | Π |   |  |
|  | Π | Л |   |  |
|  |   |   |   |  |
|  |   | Π | Π |  |

BLADE 8 BLADE 9 BLADE 10 BLADE 11 BLADE 12 BLADE 13 BLADE 14