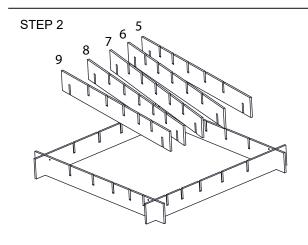

## (14) ZINTRA BLADES MARKED 1-14

|  |  |   | В |
|--|--|---|---|
|  |  | • | В |
|  |  |   | В |
|  |  |   | В |
|  |  |   | В |
|  |  |   | В |
|  |  |   | В |

| BLADE 1 |
|---------|
| BLADE 2 |
| BLADE 3 |
| BLADE 4 |
| BLADE 5 |
| BLADE 6 |
| BLADE 7 |

|  |   |   | Π |  |
|--|---|---|---|--|
|  |   | Π |   |  |
|  | Π | Л |   |  |
|  |   |   |   |  |
|  |   | Π | Π |  |

BLADE 8 BLADE 9 BLADE 10 BLADE 11 BLADE 12 BLADE 13 BLADE 14