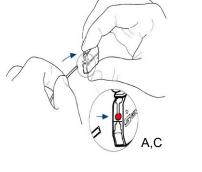

### STEP 7

A. IDENTIFY THE THREADED END OF THE BARREL AND THE SWAGE END OF THE WIRE.

B. INSERT THE PLAIN END OF THE SUPPLIED WIRE THROUGH THE LARGE THREADED END OF THE BARREL UNTIL THE SWAGE END IS SEATED IN THE BARREL.

C. ATTACH THE THREADED END OF THE BARREL TO 1 / 4"-20 HANGER BOLT.