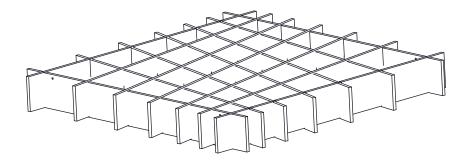

## PARTS AND HARDWARE (4) CABLE WITH SWAGE END, AND BARREL



(4) HANGER BOLT



(4) ADJUSTABLE FASTENER



## (14) ZINTRA BLADES MARKED 1-14

|  |  |   | В |
|--|--|---|---|
|  |  | • | В |
|  |  |   | В |
|  |  |   | В |
|  |  |   | В |
|  |  |   | В |
|  |  |   | В |

| BLADE 1 |
|---------|
| BLADE 2 |
| BLADE 3 |
| BLADE 4 |
| BLADE 5 |
| BLADE 6 |
| BLADE 7 |

|  |   |   | Π |  |
|--|---|---|---|--|
|  |   | Π |   |  |
|  | Π | Л |   |  |
|  |   |   |   |  |
|  |   | Π | Π |  |

BLADE 8 BLADE 9 BLADE 10 BLADE 11 BLADE 12 BLADE 13 BLADE 14



# CLOUD ASSEMBLY









## ZINTRA CLOUD YOOFOE INSTALLATION INSTRUCTION

STEP 4



# **INSTALLATION INSTRUCTIONS**

## STEP 5

ONCE THE PRE-DRILLED SUSPENSION HOLES HAVE BEEN LOCATED ON THE NOTCHED PROFILE PIECES, TEMPLATE SUSPENSION HOLE LOCATIONS TO CEILING SUBSTRATE.



### STEP 6

AFTER IDENTIFYING EACH CORRESPONDING POINT ON THE CEILING SUBSTRATE, DRILL AND ATTACH 1/4"-20 DOUBLE SIDED HANGER BOLT TO SUBSTRATE. REFERENCE DETAIL (SUPPLIED FOR WOOD ANCHORING ONLY). FOR ALL OTHER SUBSTRATES, STUDS/ ANCHORS MUST BE SOURCED BY THE INSTALLER.





65

### STEP 7

A. IDENTIFY THE THREADED END OF THE BARREL AND THE SWAGE END OF THE WIRE.

B. INSERT THE PLAIN END OF THE SUPPLIED WIRE THROUGH THE LARGE THREADED END OF THE BARREL UNTIL THE SWAGE END IS SEATED IN THE BARREL.

C. ATTACH THE THREADED END OF THE BARREL TO 1 / 4"-20 HANGER BOLT.

### STEP 8

A. INSERT THE PLAIN EN