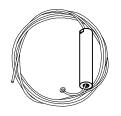

## PARTS AND HARDWARE (4) CABLE WITH SWAGE END, AND BARREL

(4) HANGER BOLT

(4) ADJUSTABLE FASTENER

### STEP 7

A. IDENTIFY THE THREADED END OF THE BARREL AND THE SWAGE END OF THE WIRE.

B. INSERT THE PLAIN END OF THE SUPPLIED WIRE THROUGH THE LARGE THREADED END OF THE BARREL UNTIL THE SWAGE END IS SEATED IN THE BARREL.

C. ATTACH THE THREADED END OF THE BARREL TO 1 / 4"-20 HANGER BOLT.

SWAGE END

BARREL

BOLT

PAGE 5