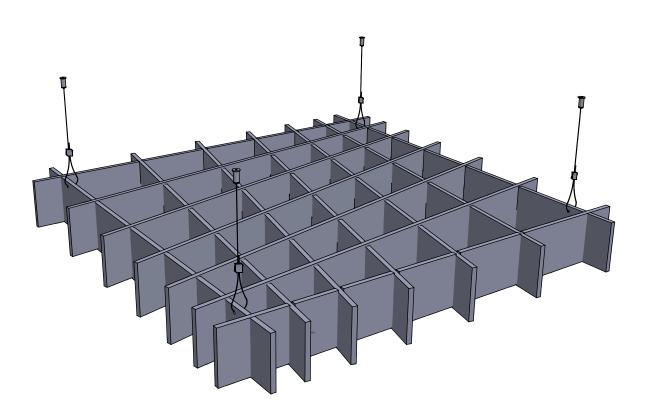

## PARTS AND HARDWARE (4) CABLE WITH SWAGE END, AND BARREL



(4) HANGER BOLT



(4) ADJUSTABLE FASTENER



## (14) ZINTRA BLADES MARKED 1-14

|  |  |   | В |
|--|--|---|---|
|  |  | • | В |
|  |  |   | В |
|  |  |   | В |
|  |  |   | В |
|  |  |   | В |
|  |  |   | В |

| BLADE 1 |
|---------|
| BLADE 2 |
| BLADE 3 |
| BLADE 4 |
| BLADE 5 |
| BLADE 6 |
| BLADE 7 |

|  |   |   | Π |  |
|--|---|---|---|--|
|  |   | Π |   |  |
|  | Π | Л |   |  |
|  |   |   |   |  |
|  |   | Π | Π |  |

BLADE 8 BLADE 9 BLADE 10 BLADE 11 BLADE 12 BLADE 13 BLADE 14



# CLOUD ASSEMBLY









## ZINTRA CLOUD YOOFOE INSTALLATION INSTRUCTION

STEP 4



# **INSTALLATION INSTRUCTIONS**

## STEP 5

ONCE THE PRE-DRILLED SUSPENSION HOLES HAVE BEEN LOCATED ON THE NOTCHED PROFILE PIECES, TEMPLATE SUSPENSION HOLE L