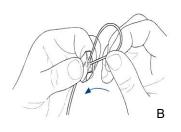

### STEP 8

A. INSERT THE PLAIN END OF THE SUPPLIED WIRE THROUGH ONE SIDE OF THE ADJUSTABLE FASTENERS.

B. LOOP THE WIRE THROUGH THE PRE-DRILLED SUSPENSION POINTS FOR FINAL INSTALLATION.

C. RE-INSERT THE PLAIN END OF THE WIRE ONCE LOOPED INTO THE REMAINING SIDE OF THE ADJUSTABLE FASTENER UNTIL SECURE.