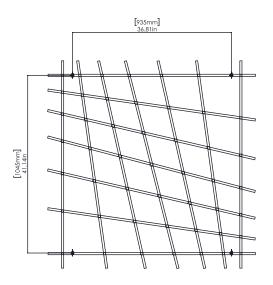

## STEP 5

ONCE THE PRE-DRILLED SUSPENSION HOLES HAVE BEEN LOCATED ON THE NOTCHED PROFILE PIECES, TEMPLATE SUSPENSION HOLE LOCATIONS TO CEILING SUBSTRATE.