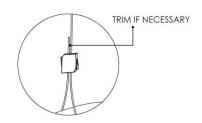

### STEP 9

ONCE THE CLOUD IS PROPERLY SUSPENDED, TRIM THE EXCESS WIRE (IF NECESSARY) WITH WIRE CUTTERS.

NOTE: WIRE IS INFINITELY ADJUSTABLE BY DEPRESSING TAB ON APPROPRIATE SIDE.

<sup>1</sup>/<sub>4</sub>"-20 HANGER