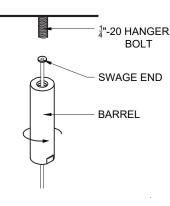

### STEP 7

A. IDENTIFY THE THREADED END OF THE BARREL AND THE SWAGE END OF THE WIRE.

B. INSERT THE PLAIN END OF THE SUPPLIED WIRE THROUGH THE LARGE THREADED END OF THE BARREL UNTIL THE SWAGE END IS SEATED IN THE BARREL.

C. ATTACH THE THREADED END OF THE BARREL TO 1 / 4"-20 HANGER BOLT.