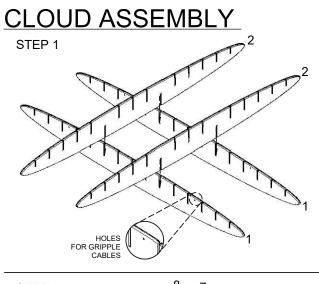

# PARTS AND HARDWARE (4) CABLE WITH SWAGE END, AND BARREL

(4) HANGER BOLT

(4) ADJUSTABLE FASTENER

(30) ZINTRA BLADES MARKED 1-16

| (2) BLADE 1<br>(2) BLADE 2<br>(1) BLADE 3<br>(2) BLADE 4<br>(2) BLADE 5<br>(2) BLADE 5<br>(2) BLADE 5<br>(2) BLADE 7<br>(2) BLADE 7 | (2) BLA $(1) BLA$ $(2) BLA$ $(3) BLA$ $(2) BLA$ $(2) BLA$ $(3) BLA$ $(3) BLA$ $(3) BLA$ $(4) BLA$ $(4) BLA$ $(5) BLA$ $(5) BLA$ $(6) BLA$ $(6) BLA$ $(6) BLA$ $(7) BLA$ $(7)$ |
|-------------------------------------------------------------------------------------------------------------------------------------|-----------------------------------------------------------------------------------------------------------------------------------------------------------------------------------------------------------------------------------------------------------------------------------------------------------------------------------------------------------------------------------------------------------------------------------------------------------------------------------------------------------------------------------------------------------------------------------------------------------------------------------------------------------------------------------------------------------------------------------------------------------------------------------------------------------------------------------------------------------------------------------------------------------------------------------------------------------------------------------------------------------------------------------------------------------------------------------------------------------------------------------------------------------------------------------------------------------------------------------------------------------------------------------------------------------------------------------------------------------------------------------------------------------------------------------------------------------------------------------------------------------------------------------------------------------------------------------------------------------------------------------------------------------------------------------------------------------------------------------------------------------------------------------------------------------------------------------------------------------------------------------------------------------------------------------------------------------------------------------------------------------------------------------------------------------------------------------------------------------------------------|
| (2) BLADE 8                                                                                                                         | (2) BLA                                                                                                                                                                                                                                                                                                                                                                                                                                                                                                                                                                                                                                                                                                                                                                                                                                                                                                                                                                                                                                                                                                                                                                                                                                                                                                                                                                                                                                                                                                                                                                                                                                                                                                                                                                                                                                                                                                                                                                                                                                                                                                                     |

| (2) BLADE 9                                  |
|----------------------------------------------|
| (1) BLADE 10                                 |
| (2) BLADE 11                                 |
| (2) BLADE 12                                 |
| (2) BLADE 13                                 |
| (2) BLADE 14                                 |
| (2) BLADE 15<br>(2) BLADE 15<br>(2) BLADE 16 |
|                                              |