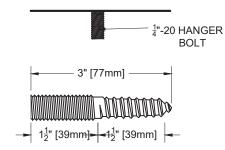

#### STEP 6

AFTER IDENTIFYING EACH CORRESPONDING POINT ON THE CEILING SUBSTRATE, DRILL AND ATTACH 1/4"-20 DOUBLE SIDED HANGER BOLT TO SUBSTRATE. REFERENCE DETAIL (SUPPLIED FOR WOOD ANCHORING ONLY). FOR ALL OTHER SUBSTRATES, STUDS/ ANCHORS MUST BE SOURCED BY THE INSTALLER.

C. ATTACH THE THREADED END OF THE BARREL TO 1 / 4"-20 HANGER BOLT.