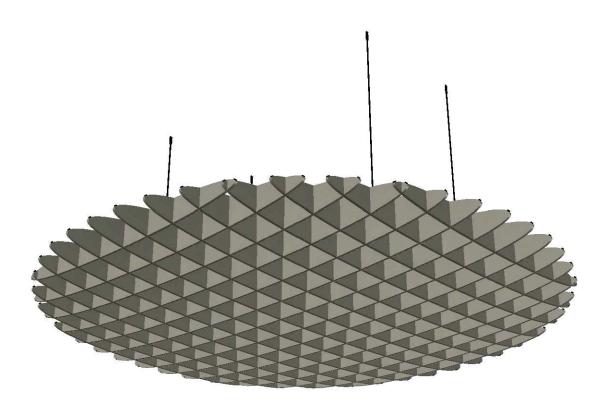

### STEP 9

ONCE THE CLOUD IS PROPERLY SUSPENDED, TRIM THE EXCESS WIRE (IF NECESSARY) WITH WIRE CUTTERS.

NOTE: WIRE IS INFINITELY ADJUSTABLE BY DEPRESSING TAB ON APPROPRIATE SIDE.

В