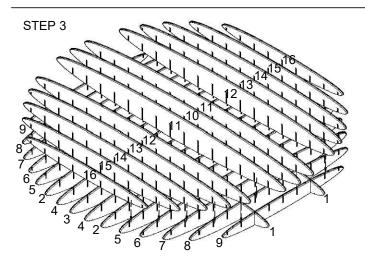

|

| (2) BLADE 9                                  |
|----------------------------------------------|
| (1) BLADE 10                                 |
| (2) BLADE 11                                 |
| (2) BLADE 12                                 |
| (2) BLADE 13                                 |
| (2) BLADE 14                                 |
| (2) BLADE 15<br>(2) BLADE 15<br>(2) BLADE 16 |
|                                              |













# **INSTALLATION INSTRUCTIONS**

### STEP 5

ONCE THE PRE-DRILLED SUSPENSION HOLES HAVE BEEN LOCATED ON THE NOTCHED PROFILE PIECES, TEMPLATE SUSPENSION HOLE LOCATIONS TO CEILING SUBSTRATE.



#### STEP 6

AFTER IDENTIFYING EACH CORRESPONDING POINT ON THE CEILING SUBSTRATE, DRILL AND ATTACH 1/4"-20 DOUBLE SIDED HANGER BOLT TO SUBSTRATE. REFERENCE DETAIL (SUPPLIED FOR WOOD ANCHORING ONLY). FOR ALL OTHER SUBSTRATES, STUDS/ ANCHORS MUST BE SOURCED BY THE INSTALLER.





### STEP 7

A. IDENTIFY THE THREADED END OF THE BARREL AND THE SWAGE END OF THE WIRE.

B. INSERT THE PLAIN END OF THE SUPPLIED WIRE THROUGH THE LARGE THREADED END OF THE BARREL UNTIL THE SWAGE END IS SEATED IN THE BARREL.

C. ATTACH THE THREADED END OF THE BARREL TO 1 / 4"-20 HANGER BOLT.

### STEP 8

A. INSERT THE PLAIN