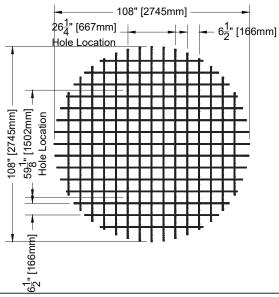

### STEP 5

ONCE THE PRE-DRILLED SUSPENSION HOLES HAVE BEEN LOCATED ON THE NOTCHED PROFILE PIECES, TEMPLATE SUSPENSION HOLE LOCATIONS TO CEILING SUBSTRATE.

#### STEP 6

AFTER IDENTIFYING EACH CORRESPONDING POINT ON THE CEILING SUBSTRATE, DRILL AND ATTACH 1/4"-20 DOUBLE SIDED HANGER BOLT TO SUBSTRATE. REFERENCE DETAIL (SUPPLIED FOR WOOD ANCHORING ONLY). FOR ALL OTHER SUBSTRATES, STUDS/ ANCHORS MUST BE SOURCED BY THE INSTALLER.