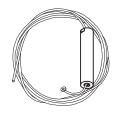

### STEP 7

A. IDENTIFY THE THREADED END OF THE BARREL AND THE SWAGE END OF THE WIRE.

B. INSERT THE PLAIN END OF THE SUPPLIED WIRE THROUGH THE LARGE THREADED END OF THE BARREL UNTIL THE SWAGE END IS SEATED IN THE BARREL.

C. ATTACH THE THREADED END OF THE BARREL TO 1 / 4"-20 HANGER BOLT.