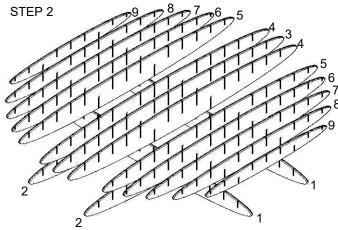

# PARTS AND HARDWARE (4) CABLE WITH SWAGE END, AND BARREL

(4) HANGER BOLT

(4) ADJUSTABLE FASTENER

(30) ZINTRA BLADES MARKED 1-16

| (2) BLADE 1<br>(2) BLADE 2<br>(1) BLADE 3<br>(2) BLADE 4<br>(2) BLADE 5<br>(2) BLADE 5<br>(2) BLADE 5<br>(2) BLADE 7<br>(2) BLADE 7 | (2) BLA $(1) BLA$ $(2) BLA$ $(3) BLA$ $(2) BLA$ $(2) BLA$ $(3) BLA$ $(3) BLA$ $(3) BLA$ $(4) BLA$ $(4) BLA$ $(5) BLA$ $(5) BLA$ $(6) BLA$ $(6) BLA$ $(6) BLA$ $(7) BLA$ $(7)$ |
|-------------------------------------------------------------------------------------------------------------------------------------|-----------------------------------------------------------------------------------------------------------------------------------------------------------------------------------------------------------------------------------------------------------------------------------------------------------------------------------------------------------------------------------------------------------------------------------------------------------------------------------------------------------------------------------------------------------------------------------------------------------------------------------------------------------------------------------------------------------------------------------------------------------------------------------------------------------------------------------------------------------------------------------------------------------------------------------------------------------------------------------------------------------------------------------------------------------------------------------------------------------------------------------------------------------------------------------------------------------------------------------------------------------------------------------------------------------------------------------------------------------------------------------------------------------------------------------------------------------------------------------------------------------------------------------------------------------------------------------------------------------------------------------------------------------------------------------------------------------------------------------------------------------------------------------------------------------------------------------------------------------------------------------------------------------------------------------------------------------------------------------------------------------------------------------------------------------------------------------------------------------------------------|
| (2) BLADE 8                                                                                                                         | (2) BLA                                                                                                                                                                                                                                                                                                                                                                                                                                                                                                                                                                                                                                                                                                                                                                                                                                                                                                                                                                                                                                                                                                                                                                                                                                                                                                                                                                                                                                                                                                                                                                                                                                                                                                                                                                                                                                                                                                                                                                                                                                                                                                                     |

| (2) BLADE 9                                  |
|----------------------------------------------|
| (1) BLADE 10                                 |
| (2) BLADE 11                                 |
| (2) BLADE 12                                 |
| (2) BLADE 13                                 |
| (2) BLADE 14                                 |
| (2) BLADE 15<br>(2) BLADE 15<br>(2) BLADE 16 |
|                                              |