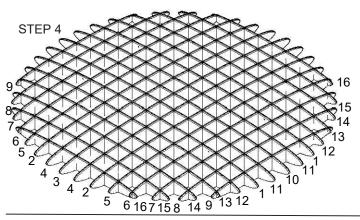

|

| (2) BLADE 9                                  |
|----------------------------------------------|
| (1) BLADE 10                                 |
| (2) BLADE 11                                 |
| (2) BLADE 12                                 |
| (2) BLADE 13                                 |
| (2) BLADE 14                                 |
| (2) BLADE 15<br>(2) BLADE 15<br>(2) BLADE 16 |
|                                              |













# **INSTALLATION INSTRUCTIONS**

### STEP 5

ONCE THE PRE-DRILLED SUSPENSION HOLES HAVE BEEN LOCATED ON THE NOTCHED PROFILE PIECES, TEMPLATE SUSPENSION HOLE LOCATIONS TO CEILING SUBSTRATE.



#### STEP 6

AFTER IDENTIFYING EACH CORRESPONDING POINT ON THE CEILING SUBSTRATE, DRILL AND ATTACH 1/4"-20 DOUBLE SIDED HANGER BOLT TO SUBSTRATE. REFERENCE DETAIL (SUPPLIED FOR WOOD ANCHORING ONLY). FOR ALL OTHER SUBSTRATES, STUDS/ ANCHORS MUST BE SOURCED BY THE INSTALLER.





### STEP 7

A. IDENTIFY THE THREADED END OF THE BARREL AND THE SWAGE END OF THE WIRE.

B. INSERT THE PLAIN END OF THE SUPPLIED WIRE THROUGH THE LARGE THREADED END OF THE BARREL UNTIL THE SWAGE END IS SEATED IN THE BARREL.

C. ATTACH THE THREADED END OF THE BARREL TO 1 / 4"-20 HANGER BOLT.

### STEP 8

A. INSERT THE PLAIN END