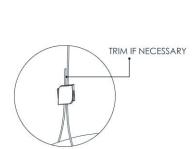

### STEP 9

ONCE THE CLOUD IS PROPERLY SUSPENDED, TRIM THE EXCESS WIRE (IF NECESSARY) WITH WIRE CUTTERS.

NOTE: WIRE IS INFINITELY ADJUSTABLE BY DEPRESSING TAB ON APPROPRIATE SIDE.

В