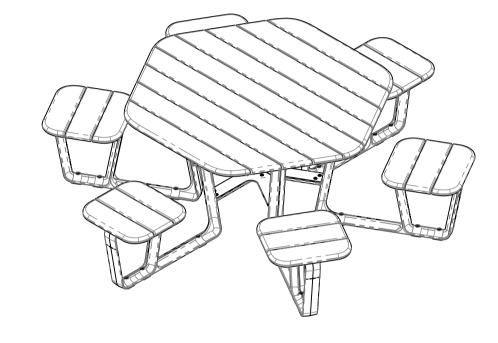

| FILE<br>BG3_SOL_Carousel  | TITLE<br>SQ DS BR           |
| THE STATE OF THE TEXT OF THE T | DRAWN BY                  |                             |





ISOMETRIC VIEW



FRONT VIEW

© botton & gardiner urban furniture pty limited
BOTTON & GARDINER URBAN FURNITURE PTY LIMITED IS THE AUTHOR OF THIS DRAWING AND
RETAINS THE RIGHT TO ITS REPRODUCTION & DISTRIBUTION.
THIS DRAWING IS NOT TO BE REPRODUCED OR DISTRIBUTED WITHOUT CONSENT OF ITS AUTHOR.

| -    | -           | -    | -        |
|------|-------------|------|----------|
| REV. | DESCRIPTION | DATE | APPROVED |
|      | REVISI      | ONS  |          |

### botton + gardiner

ABN 39 097 110 846 53-55 Whiting St Artarmon NSW 2064 ph 1300 762 701 fax 1300 762 703

CONTOUR

PRODUCT

CAROUSEL
DESCRIPTION
HEXAGON - HARDWOOD

| SKU: BG.CONT.CAR.HX.HW   | REVISION #:         |            |
|--------------------------|---------------------|------------|
| DATE DRAWN<br>2/05/2024  | SCALE<br>S