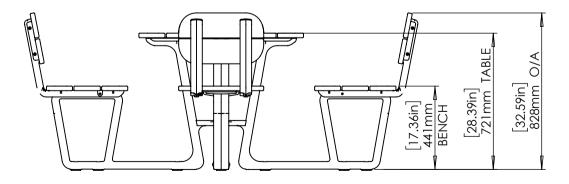

TOP VIEW

FRONT VIEW

ISOMETRIC VIEW

| -         | -           | -    | -        |  |
|-----------|-------------|------|----------|--|
| REV.      | DESCRIPTION | DATE | APPROVED |  |
| REVISIONS |             |      |          |  |

ABN 39 097 110 846 53-55 Whiting St Artarmon NSW 2064 ph 1300 762 701 fax 1300 762 703

COLLECTION
CONTOUR
PRODUCT
CAROUSEL
DESCRIPTION
SQUARE - HARDWOOD

|                                                                                                                                                                                                                           | SKU: BG.CONT.CAR.SQ.HW   | REVISION #:                 |
|---------------------------------------------------------------------------------------------------------------------------------------------------------------------------------------------------------------------------|--------------------------|-----------------------------|
| © botton & gardiner urban furniture pty limited                                                                                                                                                                           | DATE DRAWN 2/05/2024     | SCALE 1:20<br>SHEET SIZE A3 |
| BOTTON & GARDINER URBAN FURNITURE PTY LIMITED IS THE AUTHOR OF THIS DRAWING AND RETAINS THE RIGHT TO ITS REPRODUCTION & DISTRIBUTION.  THIS DRAWING IS NOT TO BE REPRODUCED OR DISTRIBUTED WITHOUT CONSENT OF ITS AUTHOR. | FILE<br>BG3_SOL_Carousel | TITLE<br>SQ HW              |
| THE BLATTIME IS THE TE BETTE NO SOCIED ON BIGHTIST STATE OF THE TOTAL THE STATE OF THE TENER.                                                                                                                             | DRAWN BY                 |                             |