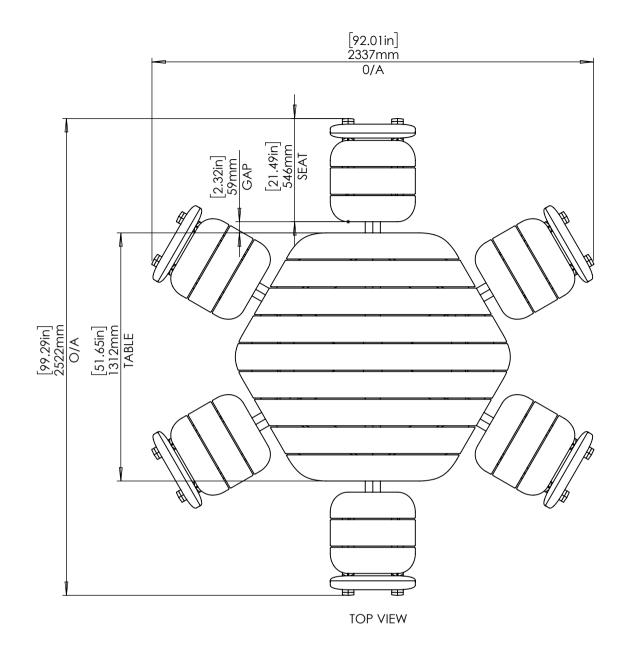

### botton + gardiner

ABN 39 097 110 846 53-55 Whiting St Artarmon NSW 2064 ph 1300 762 701 fax 1300 762 703

CONTOUR

PRODUCT

CAROUSEL
DESCRIPTION
HEXAGON - HARDWOOD

| SKU: BG.CONT.CAR.HX.HW   | REVISION #:         |            |
|--------------------------|---------------------|------------|
| DATE DRAWN<br>2/05/2024  | SCALE<br>SHEET SIZE | 1:20<br>A3 |
| FILE<br>BG3_SOL_Carousel | TITLE<br>HX HW      |            |
| DRAWN RY                 |                     |            |