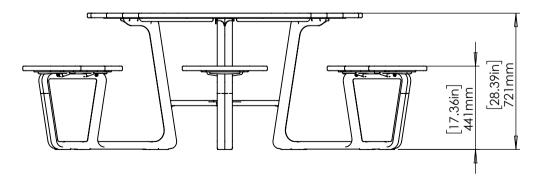

### botton + gardiner

ABN 39 097 110 846 53-55 Whiting St Artarmon NSW 2064 ph 1300 762 701 fax 1300 762 703

CONTOUR

PRODUCT

CAROUSEL
DESCRIPTION
HEXAGON - HARDWOOD

| SKU: BG.CONT.CAR.HX.HW   | REVISION #:         |            |
|--------------------------|---------------------|------------|
| DATE DRAWN<br>2/05/2024  | SCALE<br>SHEET SIZE | 1:20<br>A3 |
| FILE<br>BG3_SOL_Carousel | TITLE<br>HX HW      |            |
| DRAWN RY                 |                     |            |