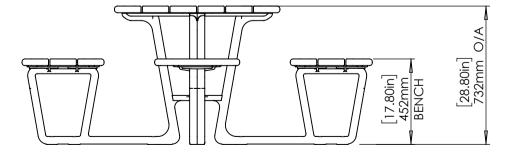

FRONT VIEW

ISOMETRIC VIEW

| -         | -           | -    | -        |
|-----------|-------------|------|----------|
| REV.      | DESCRIPTION | DATE | APPROVED |
| REVISIONS |             |      |          |

ABN 39 097 110 846 53-55 Whiting St Artarmon NSW 2064 ph 1300 762 701 fax 1300 762 703

COLLECTION
CONTOUR
PRODUCT
CAROUSEL
DESCRIPTION
SQUARE WITH BACKREST HARDWOOD

|                                                                                                                                                                                                                           | SKU: BG.CONT.CAR.SQ.BR.HW | REVISION #:                 |
|---------------------------------------------------------------------------------------------------------------------------------------------------------------------------------------------------------------------------|---------------------------|-----------------------------|
| © botton & gardiner urban furniture pty limited                                                                                                                                                                           | DATE DRAWN 2/05/2024      | SCALE 1:20<br>SHEET SIZE A3 |
| BOTTON & GARDINER URBAN FURNITURE PTY LIMITED IS THE AUTHOR OF THIS DRAWING AND RETAINS THE RIGHT TO ITS REPRODUCTION & DISTRIBUTION.  THIS DRAWING IS NOT TO BE REPRODUCED OR DISTRIBUTED WITHOUT CONSENT OF ITS AUTHOR. | FILE<br>BG3_SOL_CarouseI  | TITLE<br>SQ HW BR           |
|                                                                                                                                                                                                                           | DRAWN BY                  |                             |