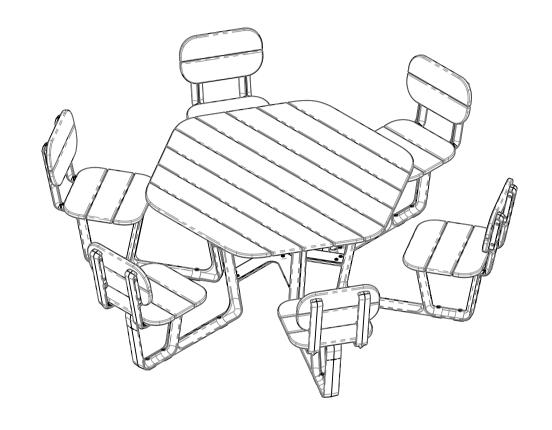

### botton + gardiner

ABN 39 097 110 846 53-55 Whiting St Artarmon NSW 2064 ph 1300 762 701 fax 1300 762 703

CONTOUR

PRODUCT

CAROUSEL

DESCRIPTION

HEXAGON WITH BACKREST 
HARDWOOD

| SKU: BG.CONT.CAR.HX.BR.HW | REVISION #:                 |  |
|---------------------------|-----------------------------|--|
| DATE DRAWN 2/05/2024      | SCALE 1:20<br>SHEET SIZE A3 |  |
| FILE<br>BG3_SOL_Carousel  | TITLE<br>HX HW BR           |  |
| DRAWN BY                  |                             |  |