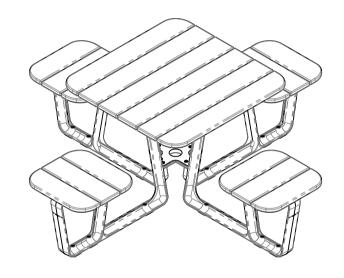

TOP VIEW

FRONT VIEW

ISOMETRIC VIEW

| -         | -           | -    | -        |  |
|-----------|-------------|------|----------|--|
| REV.      | DESCRIPTION | DATE | APPROVED |  |
| REVISIONS |             |      |          |  |

ABN 39 097 110 846 53-55 Whiting St Artarmon NSW 2064 ph 1300 762 701 fax 1300 762 703

COLLECTION
CONTOUR
PRODUCT
CAROUSEL
DESCRIPTION
SQUARE - HARDWOOD

|                                                                                                                                                                                                                           | SKU: BG.CONT.CAR.SQ.HW   | REVISION #:                 |
|---------------------------------------------------------------------------------------------------------------------------------------------------------------------------------------------------------------------------|--------------------------|-----------------------------|
| © botton & gardiner urban furniture pty limited                                                                                                                                                                           | DATE DRAWN 2/05/2024     | SCALE 1:20<br>SHEET SIZE A3 |
| BOTTON & GARDINER URBAN FURNITURE PTY LIMITED IS THE AUTHOR OF THIS DRAWING AND RETAINS THE RIGHT TO ITS REPRODUCTION & DISTRIBUTION.  THIS DRAWING IS NOT TO BE REPRODUCED OR DISTRIBUTED WITHOUT CONSENT OF ITS AUTHOR. | FILE<br>BG3_SOL_Carousel | TITLE<br>SQ HW              |
| THE BLATTIME IS THE TE BETTE NO SOCIED ON BIGHTIST STATE OF THE TOTAL THE STATE OF THE TENER.                                                                                                                             | DRAWN BY                 |                             |