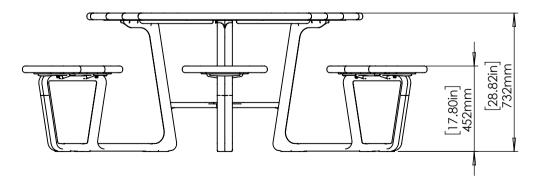

| FILE<br>BG3_SOL_Carousel  | TITLE<br>SQ DS BR           |
| THE STATE OF THE TEXT OF THE T | DRAWN BY                  |                             |





ISOMETRIC VIEW



FRONT VIEW

© botton & gardiner urban furniture pty limited
BOTTON & GARDINER URBAN FURNITURE PTY LIMITED IS THE AUTHOR OF THIS DRAWING AND
RETAINS THE RIGHT TO ITS REPRODUCTION & DISTRIBUTION.
THIS DRAWING IS NOT TO BE REPRODUCED OR DISTRIBUTED WITHOUT CONSENT OF ITS AUTHOR.

| -    | -           | -    | -        |
|------|-------------|------|----------|
| REV. | DESCRIPTION | DATE | APPROVED |
|      | REVISI      | ONS  |          |

### botton + gardiner

ABN 39 097 110 846 53-55 Whiting St Artarmon NSW 2064 ph 1300 762 701 fax 1300 762 703

CONTOUR

PRODUCT

CAROUSEL
DESCRIPTION
HEXAGON - HARDWOOD

| SKU: BG.CONT.CAR.HX.HW   | REVISION #:         |            |
|--------------------------|---------------------|------------|
| DATE DRAWN<br>2/05/2024  | SCALE<br>SHEET SIZE | 1:20<b