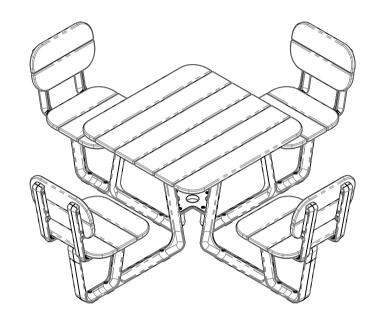

FRONT VIEW

ISOMETRIC VIEW

| -         | -           | -    | -        |
|-----------|-------------|------|----------|
| REV.      | DESCRIPTION | DATE | APPROVED |
| REVISIONS |             |      |          |

ABN 39 097 110 846 53-55 Whiting St Artarmon NSW 2064 ph 1300 762 701 fax 1300 762 703

COLLECTION
CONTOUR
PRODUCT
CAROUSEL
DESCRIPTION
SQUARE WITH BACKREST HARDWOOD

|                                                                                                                                                                                                                           | SKU: BG.CONT.CAR.SQ.BR.HW | REVISION #:                 |
|---------------------------------------------------------------------------------------------------------------------------------------------------------------------------------------------------------------------------|---------------------------|-----------------------------|
| © botton & gardiner urban furniture pty limited                                                                                                                                                                           | DATE DRAWN 2/05/2024      | SCALE 1:20<br>SHEET SIZE A3 |
| BOTTON & GARDINER URBAN FURNITURE PTY LIMITED IS THE AUTHOR OF THIS DRAWING AND RETAINS THE RIGHT TO ITS REPRODUCTION & DISTRIBUTION.  THIS DRAWING IS NOT TO BE REPRODUCED OR DISTRIBUTED WITHOUT CONSENT OF ITS AUTHOR. | FILE<br>BG3_SOL_CarouseI  | TITLE<br>SQ HW BR           |
|                                                                                                                                                                                                                           | DRAWN BY                  |                             |