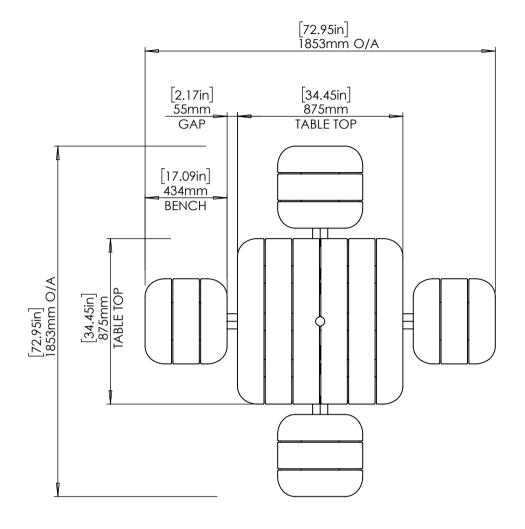

TOP VIEW

FRONT VIEW

ISOMETRIC VIEW

| -         | -           | -    | -        |  |
|-----------|-------------|------|----------|--|
| REV.      | DESCRIPTION | DATE | APPROVED |  |
| REVISIONS |             |      |          |  |

ABN 39 097 110 846 53-55 Whiting St Artarmon NSW 2064 ph 1300 762 701 fax 1300 762 703

COLLECTION
CONTOUR
PRODUCT
CAROUSEL
DESCRIPTION
SQUARE - HARDWOOD

|                                                                                                                                                                                                                           | SKU: BG.CONT.CAR.SQ.HW   | REVISION #:                 |
|---------------------------------------------------------------------------------------------------------------------------------------------------------------------------------------------------------------------------|--------------------------|-----------------------------|
| © botton & gardiner urban furniture pty limited                                                                                                                                                                           | DATE DRAWN 2/05/2024     | SCALE 1:20<br>SHEET SIZE A3 |
| BOTTON & GARDINER URBAN FURNITURE PTY LIMITED IS THE AUTHOR OF THIS DRAWING AND RETAINS THE RIGHT TO ITS REPRODUCTION & DISTRIBUTION.  THIS DRAWING IS NOT TO BE REPRODUCED OR DISTRIBUTED WITHOUT CONSENT OF ITS AUTHOR. | FILE<br>BG3_SOL_Carousel | TITLE<br>SQ HW              |
| THE BLATTIME IS THE TE BETTE NO SOCIED ON BIGHTIST STATE OF THE TOTAL THE STATE OF THE TENER.                                                                                                                             | DRAWN BY                 |                             |