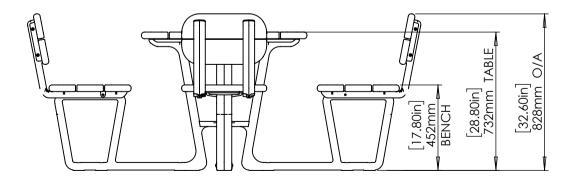

TOP VIEW

FRONT VIEW

ISOMETRIC VIEW

| -         | -           | -    | -        |  |
|-----------|-------------|------|----------|--|
| REV.      | DESCRIPTION | DATE | APPROVED |  |
| REVISIONS |             |      |          |  |

ABN 39 097 110 846 53-55 Whiting St Artarmon NSW 2064 ph 1300 762 701 fax 1300 762 703

COLLECTION
CONTOUR
PRODUCT
CAROUSEL
DESCRIPTION
SQUARE - HARDWOOD

|                                                                                                                                                                                                                           | SKU: BG.CONT.CAR.SQ.HW   | REVISION #:                 |
|---------------------------------------------------------------------------------------------------------------------------------------------------------------------------------------------------------------------------|--------------------------|-----------------------------|
| © botton & gardiner urban furniture pty limited                                                                                                                                                                           | DATE DRAWN 2/05/2024     | SCALE 1:20<br>SHEET SIZE A3 |
| BOTTON & GARDINER URBAN FURNITURE PTY LIMITED IS THE AUTHOR OF THIS DRAWING AND RETAINS THE RIGHT TO ITS REPRODUCTION & DISTRIBUTION.  THIS DRAWING IS NOT TO BE REPRODUCED OR DISTRIBUTED WITHOUT CONSENT OF ITS AUTHOR. | FILE<br>BG3_SOL_Carousel | TITLE<br>SQ HW              |
| THE BLATTIME IS THE TE BETTE NO SOCIED ON BIGHTIST STATE OF THE TOTAL THE STATE OF THE TENER.                                                                                                                             | DRAWN BY                 |                             |