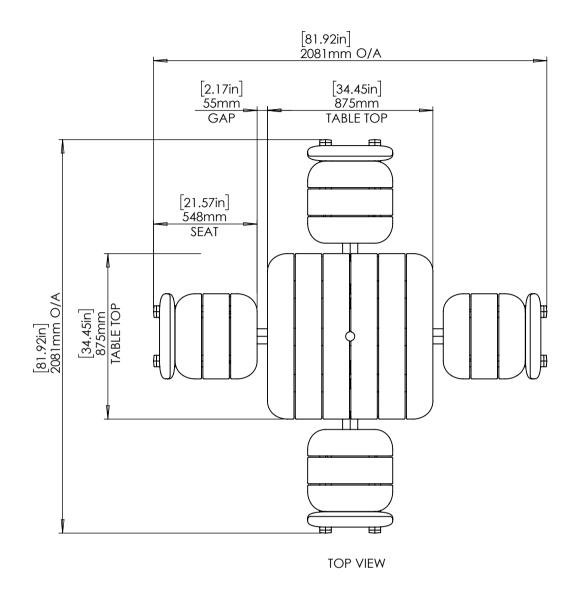

TOP VIEW

FRONT VIEW

ISOMETRIC VIEW

| -         | -           | -    | -        |  |
|-----------|-------------|------|----------|--|
| REV.      | DESCRIPTION | DATE | APPROVED |  |
| REVISIONS |             |      |          |  |

ABN 39 097 110 846 53-55 Whiting St Artarmon NSW 2064 ph 1300 762 701 fax 1300 762 703

COLLECTION
CONTOUR
PRODUCT
CAROUSEL
DESCRIPTION
SQUARE - DURASLAT

|                                                                                                                                                                                                                          | SKU: BG.CONT.CAR.SQ.DS   | REVISION #:                 |
|--------------------------------------------------------------------------------------------------------------------------------------------------------------------------------------------------------------------------|--------------------------|-----------------------------|
| © botton & gardiner urban furniture pty limited                                                                                                                                                                          | DATE DRAWN 2/05/2024     | SCALE 1:20<br>SHEET SIZE A3 |
| BOTTON & GARDINER URBAN FURNIURE PTY LIMITED IS THE AUTHOR OF THIS DRAWING AND RETAINS THE RIGHT TO ITS REPRODUCTION & DISTRIBUTION.  THIS DRAWING IS NOT TO BE REPRODUCED OR DISTRIBUTED WITHOUT CONSENT OF ITS AUTHOR. | FILE<br>BG3_SOL_Carousel | TITLE<br>SQ DS              |
|                                                                                                                                                                                                                          | DRAWN BY                 |                             |