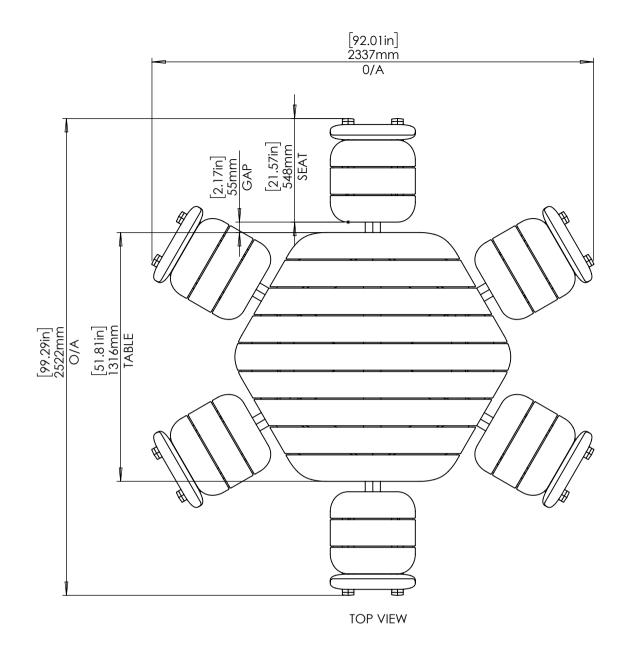

### botton + gardiner

ABN 39 097 110 846 53-55 Whiting St Artarmon NSW 2064 ph 1300 762 701 fax 1300 762 703

CONTOUR

PRODUCT

CAROUSEL

DESCRIPTION

HEXAGON WITH BACKREST 
HARDWOOD

| SKU: BG.CONT.CAR.HX.BR.HW | REVISION #:                 |  |
|---------------------------|-----------------------------|--|
| DATE DRAWN 2/05/2024      | SCALE 1:20<br>SHEET SIZE A3 |  |
| FILE<br>BG3_SOL_Carousel  | TITLE<br>HX HW BR           |  |
| DRAWN BY                  |                             |  |