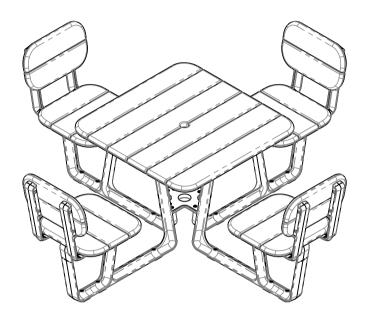

FRONT VIEW

ISOMETRIC VIEW

| -         | -           | -    | -        |
|-----------|-------------|------|----------|
| REV.      | DESCRIPTION | DATE | APPROVED |
| REVISIONS |             |      |          |

ABN 39 097 110 846 53-55 Whiting St Artarmon NSW 2064 ph 1300 762 701 fax 1300 762 703

COLLECTION
CONTOUR
PRODUCT
CAROUSEL
DESCRIPTION
SQUARE WITH BACKREST HARDWOOD

|                                                                                                                                                                                                                           | SKU: BG.CONT.CAR.SQ.BR.HW | REVISION #:                 |
|---------------------------------------------------------------------------------------------------------------------------------------------------------------------------------------------------------------------------|---------------------------|-----------------------------|
| © botton & gardiner urban furniture pty limited                                                                                                                                                                           | DATE DRAWN 2/05/2024      | SCALE 1:20<br>SHEET SIZE A3 |
| BOTTON & GARDINER URBAN FURNITURE PTY LIMITED IS THE AUTHOR OF THIS DRAWING AND RETAINS THE RIGHT TO ITS REPRODUCTION & DISTRIBUTION.  THIS DRAWING IS NOT TO BE REPRODUCED OR DISTRIBUTED WITHOUT CONSENT OF ITS AUTHOR. | FILE<br>BG3_SOL_CarouseI  | TITLE<br>SQ HW BR           |
|                                                                                                                                                                                                                           | DRAWN BY                  |                             |