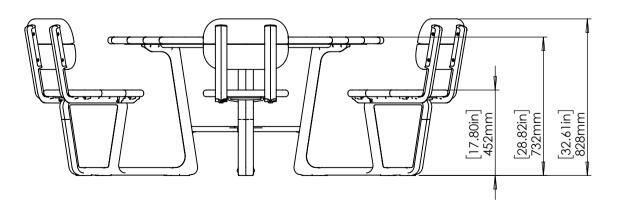

### botton + gardiner

ABN 39 097 110 846 53-55 Whiting St Artarmon NSW 2064 ph 1300 762 701 fax 1300 762 703

CONTOUR

PRODUCT

CAROUSEL

DESCRIPTION

HEXAGON WITH BACKREST 
HARDWOOD

| SKU: BG.CONT.CAR.HX.BR.HW | REVISION #:                 |  |
|---------------------------|-----------------------------|--|
| DATE DRAWN 2/05/2024      | SCALE 1:20<br>SHEET SIZE A3 |  |
| FILE<br>BG3_SOL_Carousel  | TITLE<br>HX HW BR           |  |
| DRAWN BY                  |                             |  |

© botton & gardiner urban furniture pty limited
BOTTON & GARDINER URBAN FURNITURE PTY LIMITED IS THE AUTHOR OF THIS DRAWING AND
RETAINS THE RIGHT TO ITS REPRODUCTION & DISTRIBUTION.
THIS DRAWING IS NOT TO BE REPRODUCED OR DISTRIBUTED WITHOUT CONSENT OF ITS AUTHOR.