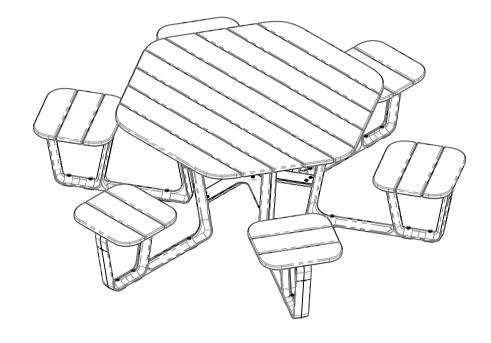

### botton + gardiner

ABN 39 097 110 846 53-55 Whiting St Artarmon NSW 2064 ph 1300 762 701 fax 1300 762 703

CONTOUR

PRODUCT

CAROUSEL
DESCRIPTION
HEXAGON - HARDWOOD

| SKU: BG.CONT.CAR.HX.HW   | REVISION #:         |            |
|--------------------------|---------------------|------------|
| DATE DRAWN<br>2/05/2024  | SCALE<br>SHEET SIZE | 1:20<br>A3 |
| FILE<br>BG3_SOL_Carousel | TITLE<br>HX HW      |            |
| DRAWN RY                 |                     |            |