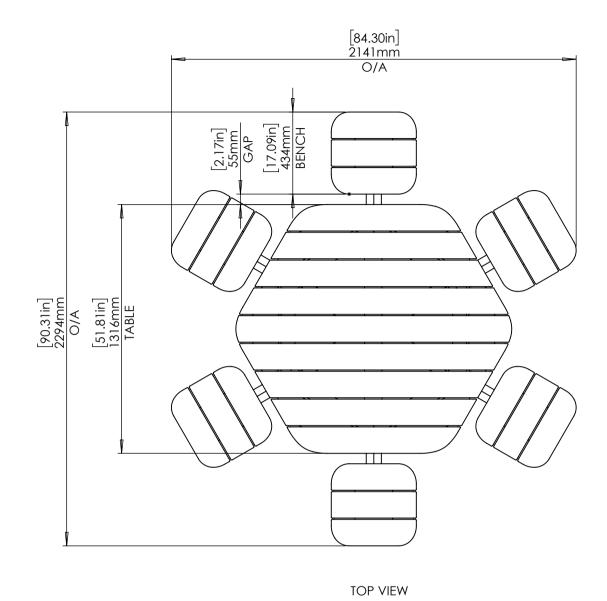

### botton + gardiner

ABN 39 097 110 846 53-55 Whiting St Artarmon NSW 2064 ph 1300 762 701 fax 1300 762 703

CONTOUR

PRODUCT

CAROUSEL
DESCRIPTION
HEXAGON - HARDWOOD

| SKU: BG.CONT.CAR.HX.HW   | REVISION #:         |            |
|--------------------------|---------------------|------------|
| DATE DRAWN<br>2/05/2024  | SCALE<br>SHEET SIZE | 1:20<br>A3 |
| FILE<br>BG3_SOL_Carousel | TITLE<br>HX HW      |            |
| DRAWN RY                 |                     |            |