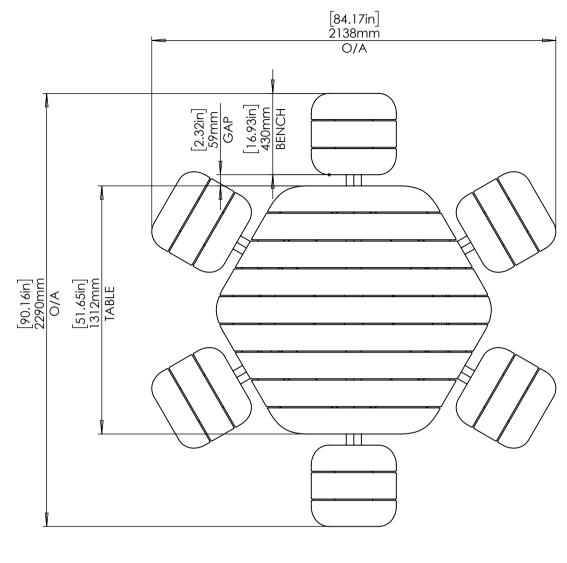

### botton + gardiner

ABN 39 097 110 846 53-55 Whiting St Artarmon NSW 2064 ph 1300 762 701 fax 1300 762 703

CONTOUR

PRODUCT

CAROUSEL

DESCRIPTION

HEXAGON WITH BACKREST 
HARDWOOD

| SKU: BG.CONT.CAR.HX.BR.HW | REVISION #:                 |  |
|---------------------------|-----------------------------|--|
| DATE DRAWN 2/05/2024      | SCALE 1:20<br>SHEET SIZE A3 |  |
| FILE<br>BG3_SOL_Carousel  | TITLE<br>HX HW BR           |  |
| DRAWN BY                  |                             |  |

© botton & gardiner urban furniture pty limited
BOTTON & GARDINER URBAN FURNITURE PTY LIMITED IS THE AUTHOR OF THIS DRAWING AND
RETAINS THE RIGHT TO ITS REPRODUCTION & DISTRIBUTION.
THIS DRAWING IS NOT TO BE REPRODUCED OR DISTRIBUTED WITHOUT CONSENT OF ITS AUTHOR.