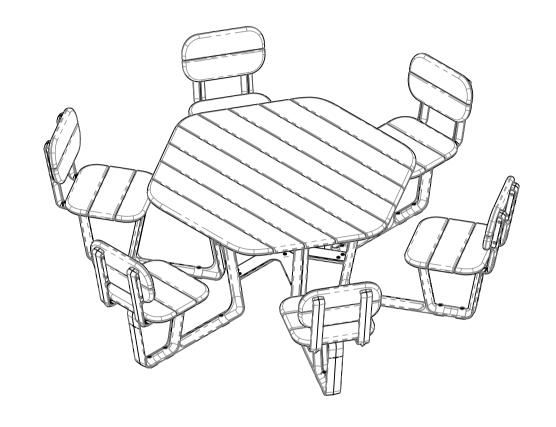

### botton + gardiner

ABN 39 097 110 846 53-55 Whiting St Artarmon NSW 2064 ph 1300 762 701 fax 1300 762 703

CONTOUR

PRODUCT

CAROUSEL

DESCRIPTION

HEXAGON WITH BACKREST 
HARDWOOD

| SKU: BG.CONT.CAR.HX.BR.HW | REVISION #:                 |  |
|---------------------------|-----------------------------|--|
| DATE DRAWN 2/05/2024      | SCALE 1:20<br>SHEET SIZE A3 |  |
| FILE<br>BG3_SOL_Carousel  | TITLE<br>HX HW BR           |  |
| DRAWN BY                  |                             |  |

© botton & gardiner urban furniture pty limited
BOTTON & GARDINER URBAN FURNITURE PTY LIMITED IS THE AUTHOR OF THIS DRAWING AND
RETAINS THE RIGHT TO ITS REPRODUCTION & DISTRIBUTION.
THIS DRAWING IS NOT TO BE REPRODUCED OR DISTRIBUTED WITHOUT CONSENT OF ITS AUTHOR.