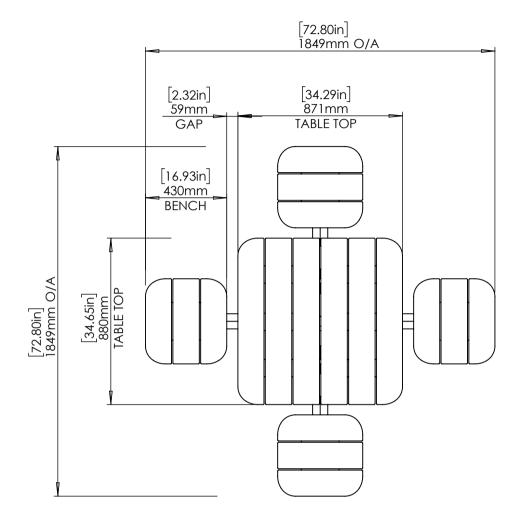

TOP VIEW

FRONT VIEW

ISOMETRIC VIEW

| -         | -           | -    | -        |  |
|-----------|-------------|------|----------|--|
| REV.      | DESCRIPTION | DATE | APPROVED |  |
| REVISIONS |             |      |          |  |

ABN 39 097 110 846 53-55 Whiting St Artarmon NSW 2064 ph 1300 762 701 fax 1300 762 703

COLLECTION
CONTOUR
PRODUCT
CAROUSEL
DESCRIPTION
SQUARE - DURASLAT

|                                                                                                                                                                                                                          | SKU: BG.CONT.CAR.SQ.DS   | REVISION #:                 |
|--------------------------------------------------------------------------------------------------------------------------------------------------------------------------------------------------------------------------|--------------------------|-----------------------------|
| © botton & gardiner urban furniture pty limited                                                                                                                                                                          | DATE DRAWN 2/05/2024     | SCALE 1:20<br>SHEET SIZE A3 |
| BOTTON & GARDINER URBAN FURNIURE PTY LIMITED IS THE AUTHOR OF THIS DRAWING AND RETAINS THE RIGHT TO ITS REPRODUCTION & DISTRIBUTION.  THIS DRAWING IS NOT TO BE REPRODUCED OR DISTRIBUTED WITHOUT CONSENT OF ITS AUTHOR. | FILE<br>BG3_SOL_Carousel | TITLE<br>SQ DS              |
|                                                                                                                                                                                                                          | DRAWN BY                 |                             |