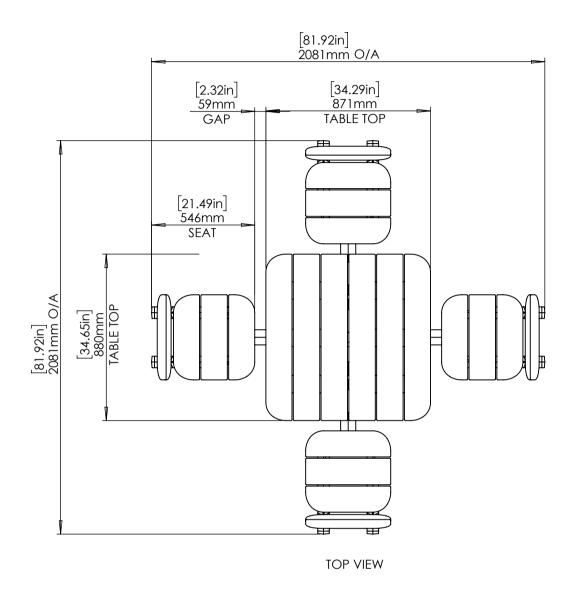

TOP VIEW

FRONT VIEW

ISOMETRIC VIEW

| -         | -           | -    | -        |  |
|-----------|-------------|------|----------|--|
| REV.      | DESCRIPTION | DATE | APPROVED |  |
| REVISIONS |             |      |          |  |

ABN 39 097 110 846 53-55 Whiting St Artarmon NSW 2064 ph 1300 762 701 fax 1300 762 703

COLLECTION
CONTOUR
PRODUCT
CAROUSEL
DESCRIPTION
SQUARE - HARDWOOD

|                                                                                                                                                                                                                           | SKU: BG.CONT.CAR.SQ.HW   | REVISION #:                 |
|---------------------------------------------------------------------------------------------------------------------------------------------------------------------------------------------------------------------------|--------------------------|-----------------------------|
| © botton & gardiner urban furniture pty limited                                                                                                                                                                           | DATE DRAWN 2/05/2024     | SCALE 1:20<br>SHEET SIZE A3 |
| BOTTON & GARDINER URBAN FURNITURE PTY LIMITED IS THE AUTHOR OF THIS DRAWING AND RETAINS THE RIGHT TO ITS REPRODUCTION & DISTRIBUTION.  THIS DRAWING IS NOT TO BE REPRODUCED OR DISTRIBUTED WITHOUT CONSENT OF ITS AUTHOR. | FILE<br>BG3_SOL_Carousel | TITLE<br>SQ HW              |
| THE BLATTIME IS THE TE BETTE NO SOCIED ON BIGHTIST STATE OF THE TOTAL THE STATE OF THE TENER.                                                                                                                             | DRAWN BY                 |                             |