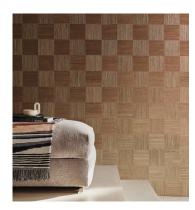

## CATTAIL PATCHWORK

INT 5 2 2 INT 5 2 I

NB: The portrayed colours may differ from reality.

References INT 5 2 - AFFINITY Composition: cattail patchwork Weight: ± 458 g/m² (13.51 oz/sq yd)

All products of this collection are natural products. Differences of colour and aspect between batches and even between strips are unavoidable. We cannot guarantee a perfect colour match between the sample in the pattern book and the delivered goods.