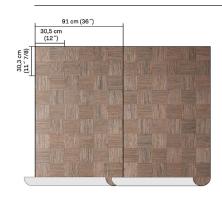

Width of the wallcovering.

Pattern repeat is 30,3 cm (11" 7/8) and the design needs a straight match.

Fire resistant: EU: C, s1-d0

Sold by the metre/yard.
No minimum.

Light resistant: Xeno test 5-6.

Apply a ready mixed PVA or EVA clear adhesive directly to the wall – abundantly humidify the backing of the wallcovering – soaking time at least 20 minutes