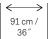

Width of the wallcovering.

Pattern repeat is 30,3 cm (11" 7/8) and the design needs a straight match.

Fire resistant: EU: C, s1-d0

Sold by the metre/yard.
No minimum.

Light resistant: Xeno test 5-6.

Apply a ready mixed PVA or EVA clear adhesive directly to the wall – abundantly humidify the backing of the wallcovering – soaking time at least 20 minutes