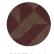

## PATCHWORK OF HANDWOVEN RAFFIA

INT252

INT 2 5 3

NB: The portrayed colours may differ from reality.

References INT25 - COMPOUND Composition: patchwork of handwoven raffia Weight:  $\pm 707 \text{ g/m}^2 (20.85 \text{ oz/sq yd})$ 

All products of this collection are natural products. Differences of colour and aspect between batches and even between strips are unavoidable. We cannot guarantee a perfect colour match between the sample in the pattern book and the delivered