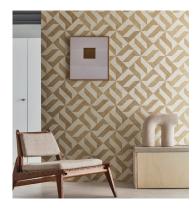

## PATCHWORK OF HANDWOVEN RAFFIA

INT252

INT 2 5 3

NB: The portrayed colours may differ from reality.

References INT25 - COMPOUND Composition: patchwork of handwoven raffia Weight:  $\pm 707 \text{ g/m}^2 (20.85 \text{ oz/sq yd})$ 

All products of this collection are natural products. Differences of colour and aspect between batches and even between strips are unavoidable. We cannot guarantee a perfect colour match between the sample in the pattern book and the delivered