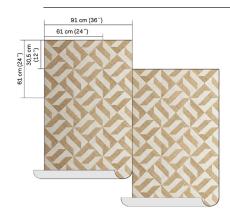

## PATCHWORK OF HANDWOVEN RAFFIA

INT252

INT 2 5 3

NB: The portrayed colours may differ from reality.

References INT25 - COMPOUND Composition: patchwork of handwoven raffia Weight:  $\pm 707 \text{ g/m}^2 (20.85 \text{ oz/sq yd})$ 

Width of the wallcovering.

Pattern repeat is 30,5 cm (12") and the design needs an offset match.

Fire resistant: EU: C, s1-d0

Sold by the metre/yard. No minimum.

Light resistant: Xeno test 5-6.

Apply a ready mixed PVA or EVA clear adhesive directly to the wall.