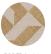

## PATCHWORK OF HANDWOVEN RAFFIA

INT252

INT 2 5 3

NB: The portrayed colours may differ from reality.

References INT25 - COMPOUND Composition: patchwork of handwoven raffia Weight:  $\pm 707 \text{ g/m}^2 (20.85 \text{ oz/sq yd})$ 

All products of this collection are natural products. Differences of colour and aspect between batches and even between strips are unavoidable. We cannot guarantee a perfect colour match between the sample in the pattern book and the delivered