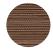

## INTUITION

CATTAIL WEAVE

513

NB: The portrayed colours may differ from reality.

References INT 5 I - INSTINCT Composition: cattail weave Weight:  $\pm$  275  $g/m^2$  (8.12 oz/sq yd)

All products of this collection are natural products. Differences of colour and aspect between batches and even between strips are unavoidable. We cannot guarantee a perfect colour match between the sample in the pattern book and the delivered goods.