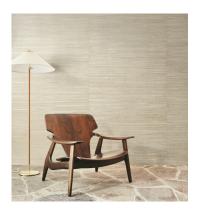

## INTUITION

CATTAIL WEAVE

513

NB: The portrayed colours may differ from reality.

References INT 5 I - INSTINCT Composition: cattail weave Weight:  $\pm$  275  $g/m^2$  (8.12 oz/sq yd)

All products of this collection are natural products. Differences of colour and aspect between batches and even between strips are unavoidable. We cannot guarantee a perfect colour match between the sample in the pattern book and the delivered goods.