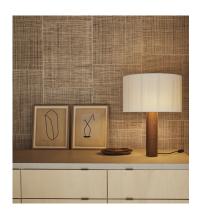

## INTUITION BURLAP

INT4I2

INT4I3

NB: The portrayed colours may differ from reality.

References INT 4 I - LINKED Composition: burlap Weight:  $\pm$  314 g/m<sup>2</sup> (9.24 oz/sq yd)

All products of this collection are natural products. Differences of colour and aspect between batches and even between strips are unavoidable. We cannot guarantee a perfect colour match between the sample in the pattern book and the delivered goods.