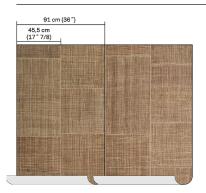

INT4II

Width of the

wallcovering.

Ø eco

Ecological.

Pattern repeat is 0 cm (0") and the design does not need to be matched.

Apply a ready mixed PVA or EVA clear adhesive directly to the wall.

Fire resistant: EU: C, s1-d0