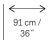

INT4II

Width of the

wallcovering.

Ø eco

Ecological.

Pattern repeat is 0 cm (0") and the design does not need to be matched.

Apply a ready mixed PVA or EVA clear adhesive directly to the wall.

Fire resistant: EU: C, s1-d0