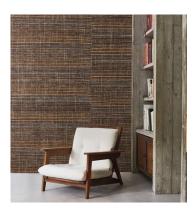

## INTUITION

BAKBAK, BACNOC & PAPER YARN

NB: The portrayed colours may differ from reality.

References INT 3 I - PERCEPTION Composition: bakbak, bacnoc & paper yarn Weight: ± 715 g/m<sup>2</sup> (21 oz/sq yd)

All products of this collection are natural products. Differences of colour and aspect between batches and even between strips are unavoidable. We cannot guarantee a perfect colour match between the sample in the pattern book and the delivered goods.