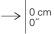

Width of the wallcovering.

Pattern repeat is 0 cm (0") and the design does not need to be matched.

Fire resistant: EU: C, s1-d0

Sold by the metre/yard.
No minimum.

Light resistant: Xeno test 5-6.

Apply a ready mixed PVA or EVA clear adhesive directly to the wall – abundantly humidify the backing of the wallcovering – soaking time at least 20 minutes