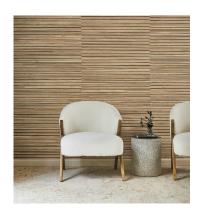

## BANANA BARK, BANANA STEM FIBRE & WATERLILY

2. IN

NB: The portrayed colours may differ from reality.

References INT 4.2 - REFINEMENT Composition: banana bark, banana stem fibre & waterlily Weight: ± 558 g/m² (16.43 oz/sq yd)