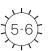

Width of the wallcovering.

Pattern repeat is 0 cm (0") and the design does not need to be matched.

Fire resistant: EU: C, s1-d0

Sold by the metre/yard.
No minimum.

Light resistant: Xeno test 5-6.

Apply a ready mixed PVA or EVA clear adhesive directly to the wall – abundantly humidify the backing of the wallcovering – soaking time at least 20 minutes