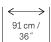

Width of the wallcovering.

Pattern repeat is 0 cm (0") and the design does not need to be matched.

Fire resistant: EU: C, s1-d0

Sold by the metre/yard.
No minimum.

Light resistant: Xeno test 5-6.

Apply a ready mixed PVA or EVA clear adhesive directly to the wall – abundantly humidify the backing of the wallcovering – soaking time at least 20 minutes