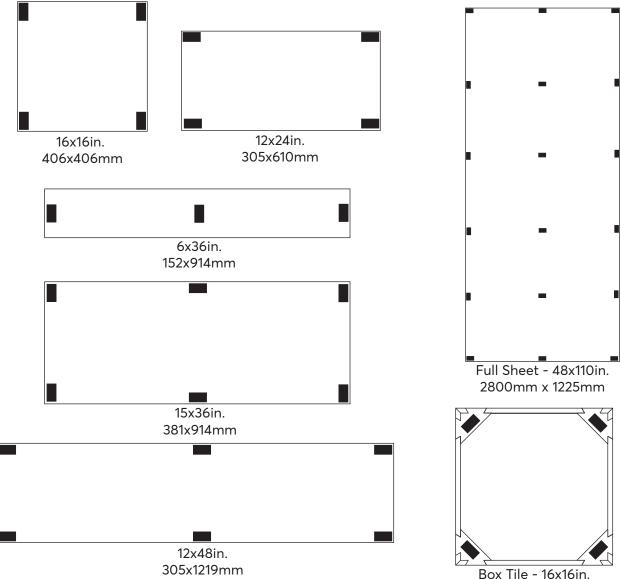

Dual lock tab must sit 100% onto the flat surface of Zintra. For box tiles fix to face of corner support, prior to box being assembled.

For full Zintra panels and other panels sizes the recommended maximum distance between fixing points is 24" or 610mm. Increasing number of fixings will reduce "oil-canning" effect.

Box Tile - 16x16in 406x406mm