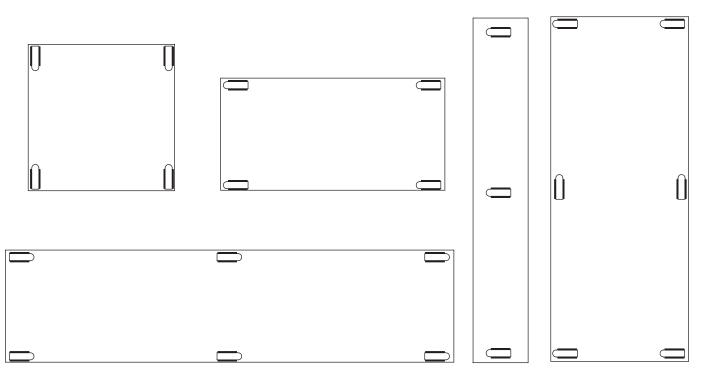

## ZINTRA NDRF INSTALL GUIDE Non-Destructive Removable Fixing Kit

Step Two:

Apply 2"x1" SJ4570 Dual Lock Tab to back of Zintra by removing protective film. Fix according to recommended locations as per below. Press firmly on entire surface area of adhesive tab for 3-5 seconds to ensure secure bond.

Dual lock tab must sit 100% onto the flat surface of Zintra. For box tiles fix to face of corner support, prior to box being assembled.

For full Zintra panels and other panels sizes the recommended maximum distance between fixing points is 24" or 610mm. Increasing number of fixings will reduce "oil-canning" effect.