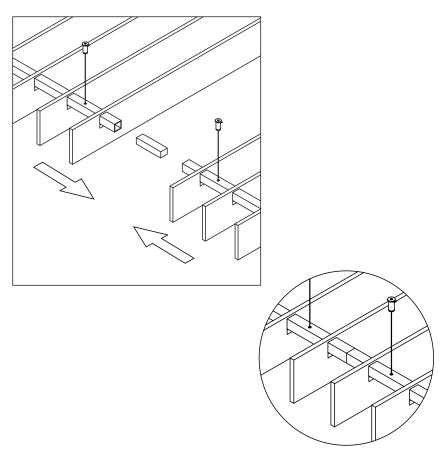

#### CANYONS 235mm BAFFLES ASSEMBLY

1) Thread baffles onto the square mounting beams provided.

2) Lock each baffle into position by pushing downwards as shown.

STEP 2