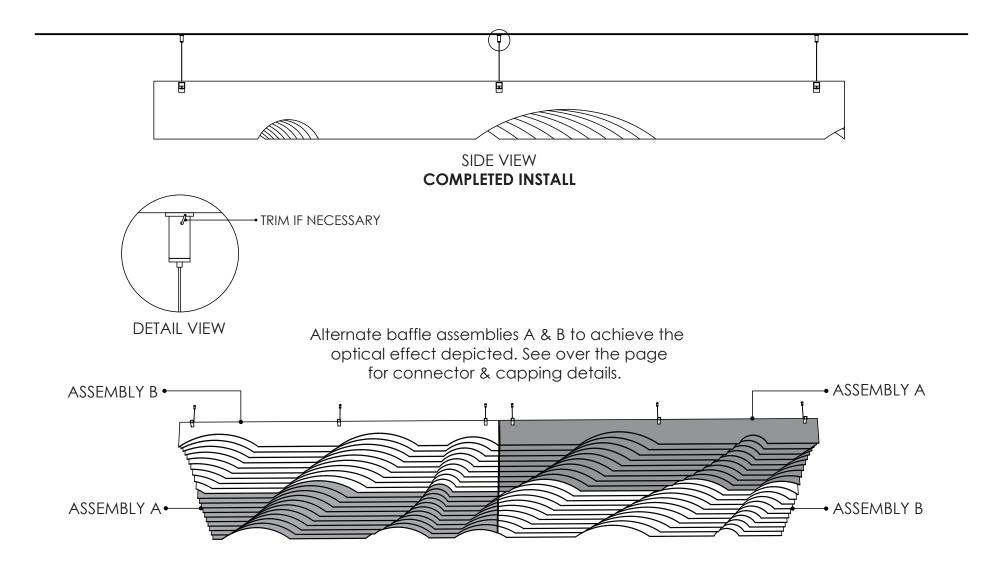

## CONNECTOR DETAIL

To connect multiple baffle assemblies together, insert connectors into open ends of square mounting beams and push assemblies together as shown.

## CAPPING DETAIL

To cap ends of baffle assembly-insert end caps provided as shown.