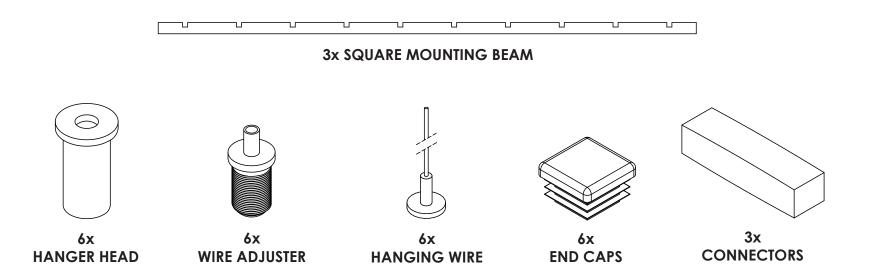

indicated on the packaging.

COMPLETED CANYONS ASSEMBLY A

COMPLETED CANYONS ASSEMBLY B



STEP 3



### CANYONS 235mm BAFFLES SUSPENSION METHOD



CANYONS 235mm BAFFLES

7) Feed top of wire through tip of 'wire adjuster' (as shown). Push button (shown in grey) to adjust wire length. Release the button to lock in place.



8) Feed wire through hole in the side of 'hanger head'. Screw 'wire adjuster' into 'hanger head'. When all wires are in place, adjust lengths so baffle assembly hangs level.









### CANYONS 235mm BAFFLES PARTS

## CONNECTOR DETAIL

To connect multiple baffle assemblies together, insert connectors into open ends of square mounting beams and push assemblies together as shown.



## CAPPING DETAIL

To cap ends of baffle assembly-insert end caps provided as shown.









# **CANYONS 235mm BAFFLES**

PROFILES

You may receive either Canyon Profiles A **OR** Canyon Profiles B. This should be indicated on the packaging.