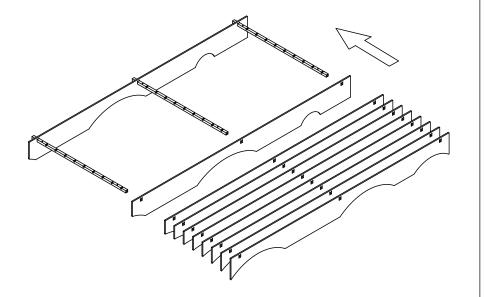

#### CANYONS 235mm BAFFLES ASSEMBLY

1) Thread baffles onto the square mounting beams provided.

2) Lock each baffle into position by pushing downwards as shown.

STEP 2

# CANYONS 235mm BAFFLES

3)

You may receive either Canyon Profiles A **OR** Canyon Profiles B. This should be indicated on the packaging.

COMPLETED CANYONS ASSEMBLY A

COMPLETED CANYONS ASSEMBLY B

STEP 3