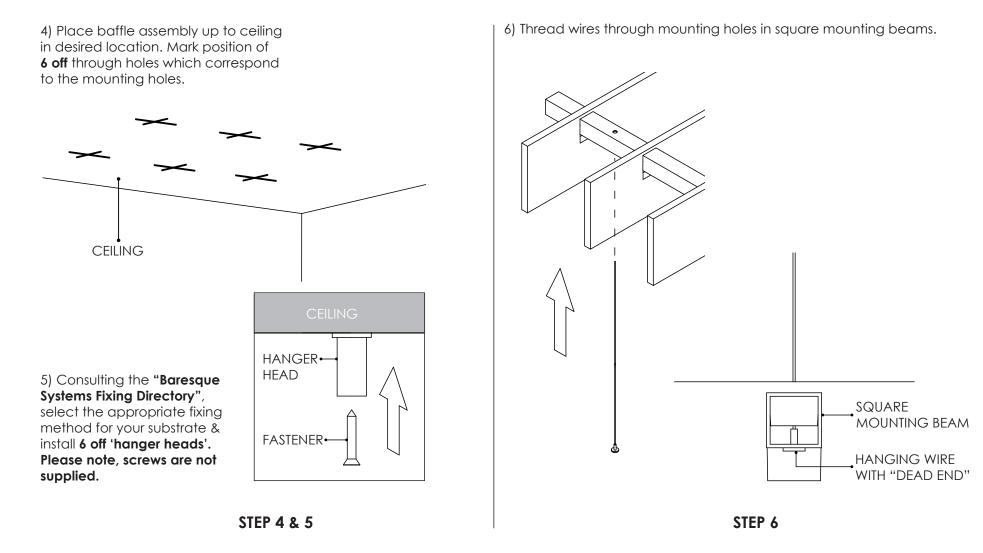

CANYONS 235mm BAFFLES INSTALL GUIDE



baresque.com.au e info@baresque.com.au p 1300 306 399

baresque

#### CANYONS 235mm BAFFLES ASSEMBLY

1) Thread baffles onto the square mounting beams provided.



2) Lock each baffle into position by pushing downwards as shown.





STEP 2





# CANYONS 235mm BAFFLES



3)

You may receive either Canyon Profiles A **OR** Canyon Profiles B. This should be indicated on the packaging.

COMPLETED CANYONS ASSEMBLY A

COMPLETED CANYONS ASSEMBLY B



STEP 3



### CANYONS 235mm BAFFLES SUSPENSION METHOD



CANYONS 235mm BAFFLES

7) Feed top of wire through tip of 'wire adjuster' (as shown). Push button (shown in grey) to adjust wire length. Release the button to lock in place.



8) Feed wire through hole in the side of 'hanger head'. Screw 'wire adjuster' into 'hanger head'. When all wires are in place, adjust lengths so baffle assembly hangs level.









### CANYONS 235mm BAFFLES PARTS

## CONNECTOR DETAIL

To connect multiple baffle assemblies together, insert connectors into open ends of square mounting beams and push assemblies together as shown.



## CAPPING DETAIL

To cap ends of baffle assembly-insert end caps provided as shown.









# **CANYONS 235mm BAFFLES**

PROFILES

You may receive either Canyon Profiles A **OR** Canyon Profiles B. This should be indicated on the pack