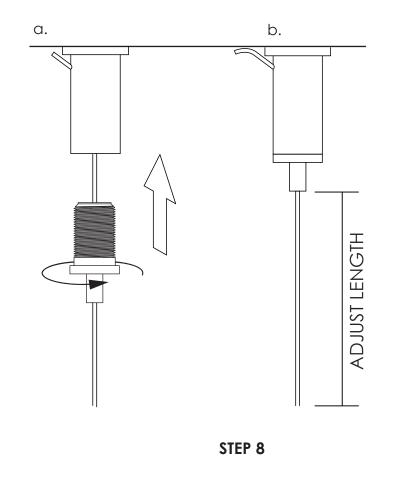

8) Feed wire through hole in the side of 'hanger head'. Screw 'wire adjuster' into 'hanger head'. When all wires are in place, adjust lengths so baffle assembly hangs level.