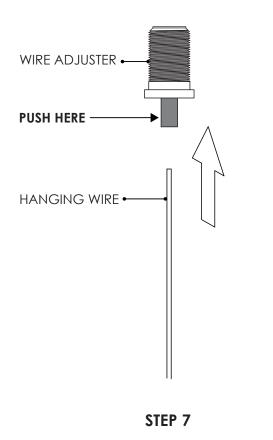

### CANYONS 235mm BAFFLES SUSPENSION METHOD

CANYONS 235mm BAFFLES

7) Feed top of wire through tip of 'wire adjuster' (as shown). Push button (shown in grey) to adjust wire length. Release the button to lock in place.