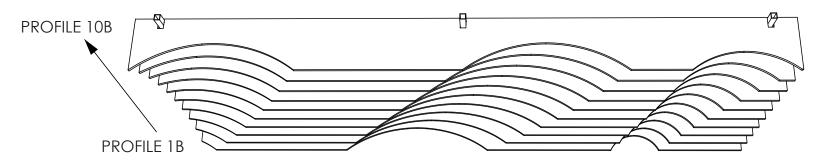

# CANYONS 235mm BAFFLES

3)

You may receive either Canyon Profiles A **OR** Canyon Profiles B. This should be indicated on the packaging.

COMPLETED CANYONS ASSEMBLY A

COMPLETED CANYONS ASSEMBLY B

STEP 3

# **CANYONS 235mm BAFFLES**

PROFILES

You may receive either Canyon Profiles A **OR** Canyon Profiles B. This should be indicated on the packaging.