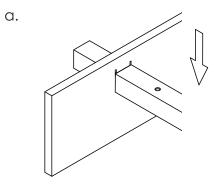

#### CANYONS 235mm BAFFLES ASSEMBLY

1) Thread baffles onto the square mounting beams provided.

2) Lock each baffle into position by pushing downwards as shown.

STEP 2