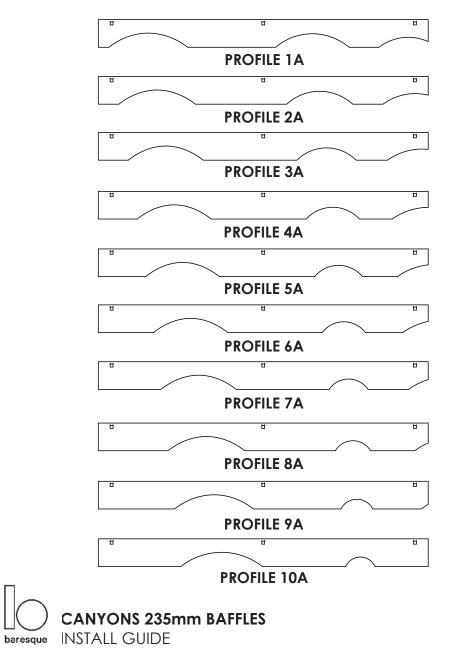

# **CANYONS 235mm BAFFLES**

PROFILES

You may receive either Canyon Profiles A **OR** Canyon Profiles B. This should be indicated on the packaging.