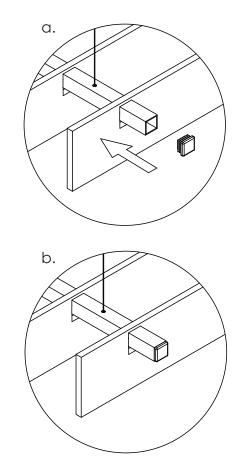

# CANYONS 235mm BAFFLES

3)

You may receive either Canyon Profiles A **OR** Canyon Profiles B. This should be indicated on the packaging.

COMPLETED CANYONS ASSEMBLY A

COMPLETED CANYONS ASSEMBLY B

STEP 3