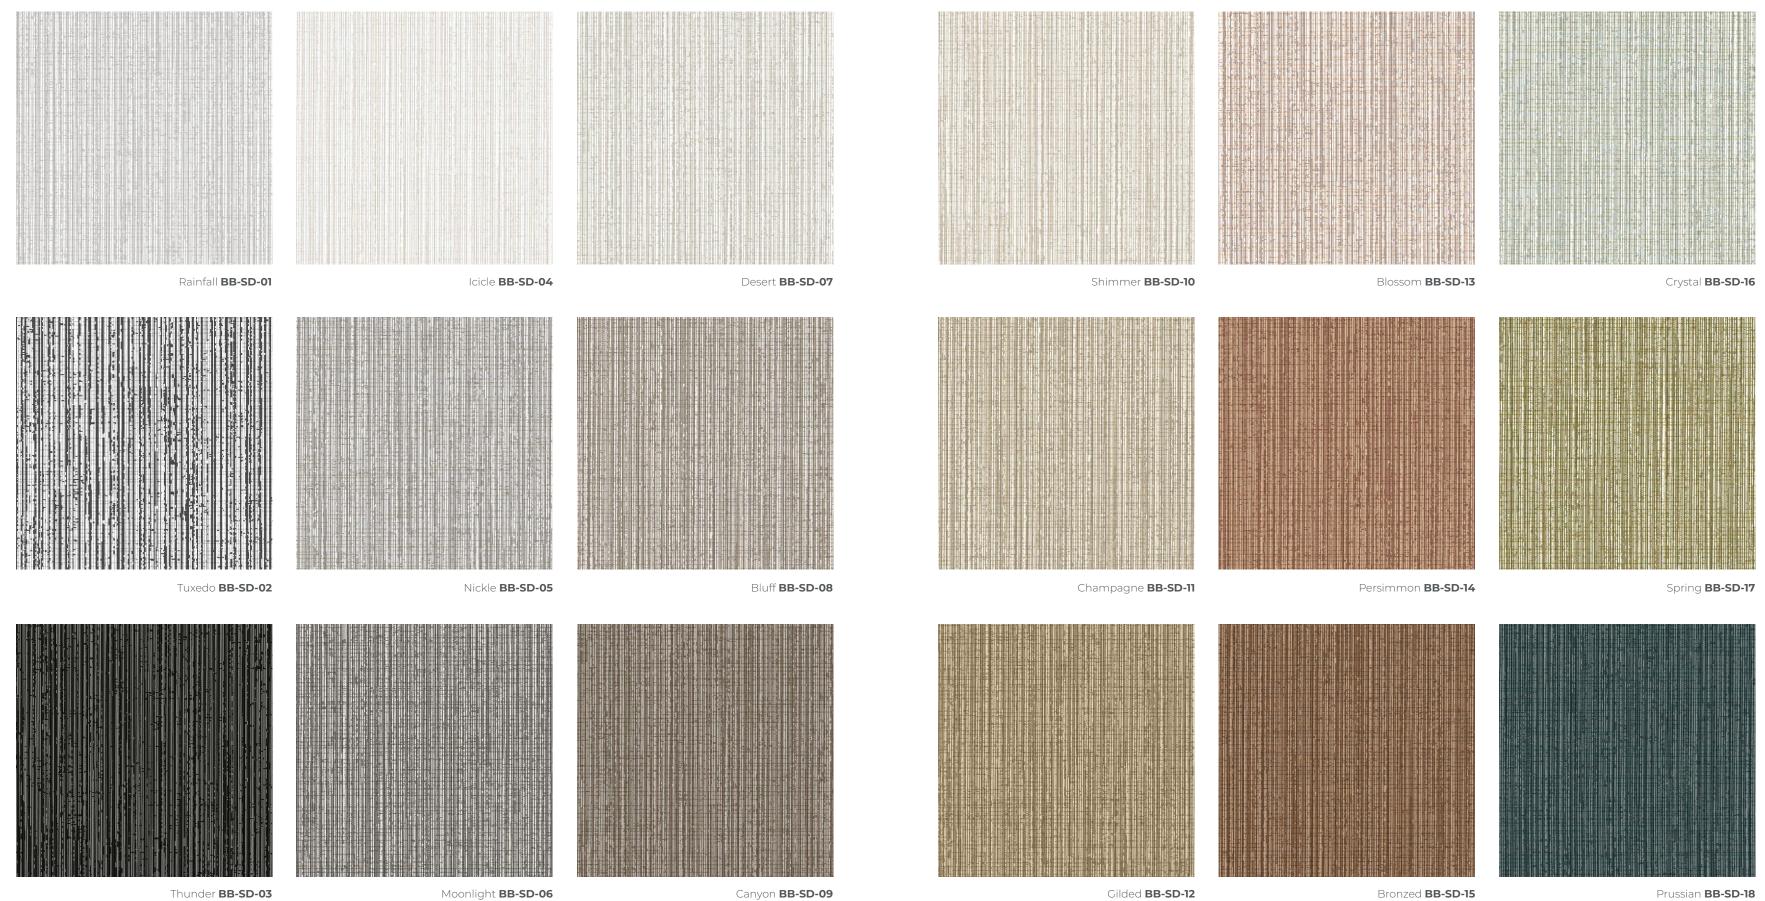

### Silk Cascade

# BOLTA



Type II / 20 oz. low voc recycled content

## Silk Cascade



### Silk Cascade

# BOLTA



Render Ready Tiles available

Gilded BB-SD-12

#### **Physical Properties**

WEIGHT: 20 oz. PLY, 620 G/PLM 13.3 oz. PSY, 451 G/PSM BACKING: Osnaburg WIDTH: 54"/137cm MATCH: Reverse Random

Meets or exceeds Federal Specification CCC-W-408D Custom colors, weights, and micro venting available

### Cleanability

Withstands hospital-grade cleaners & disinfectants Available as a custom with INVISICAP | complete chemical protection

#### **Environmental**

- · Low VOC, California section 01350 IAQ
- · 10% Recycled content
- · Non-Phthalate
- · NSF/ANSI 342 certified
- · EPD/HPD
- · California Prop 65, no labeling required

Product Specifications, Fire Safety & Ratings, Environment & Health and Warranty is available at www.boltawallcovering.com