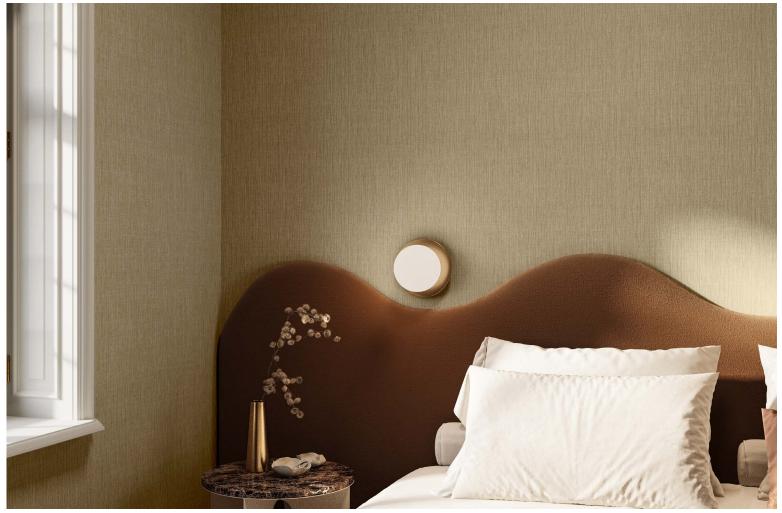

### Cleanability

Withstands hospital-grade cleaners & disinfectants Available as a custom with INVISICAP | complete chemical protection

#### **Environmental**

- · Low VOC, California section 01350 IAQ
- · 10% Recycled content
- · Non-Phthalate
- · NSF/ANSI 342 certified
- · EPD/HPD
- · California Prop 65, no labeling required

Product Specifications, Fire Safety & Ratings, Environment & Health and Warranty is available at www.boltawallcovering.com